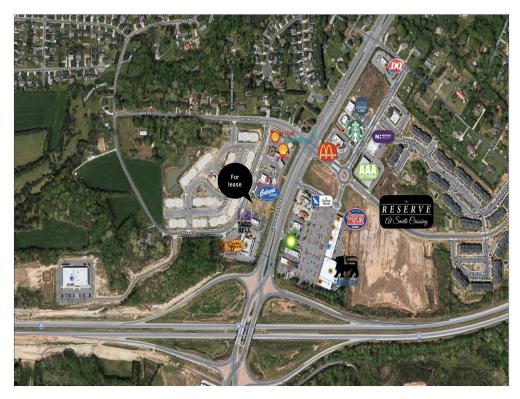

Prime Land Lease Opportunity or Build-to-Suit Available in Kernersville NC – A Thriving Upcoming Exit Location

Positioned conveniently near Interstate 40, this exceptional land lease opportunity or build-to-suit venture awaits in Kernersville, one of the most rapidly growing exits in the area. Nestled right off the bustling interstate, this property enjoys a strategically advantageous location at a busy intersection enriched with a plethora of dining choices, fuel stations, shopping centers, and vibrant neighborhoods on both sides of the exit.

What sets this location apart is its immersion in a corridor that is currently undergoing dynamic development phases, signifying the promising potential for growth and footfall. Additionally, the rear of the property is set to welcome upcoming condominiums, further enhancing the attractiveness of the locale.

Price: \$21.00 /SF/YR

Build to suit

Prominent Visibility Along Interstate 40 Adjacent to Recognizable Brand Franchise

View the full listing here: <a href="https://www.loopnet.com/Listing/1780-Pecan-Ln-Kernersville-NC/32628643/">https://www.loopnet.com/Listing/1780-Pecan-Ln-Kernersville-NC/32628643/</a>