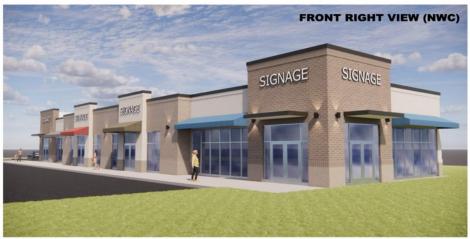

### Listing space

1st Floor Space Available: 2,500 - 5,860 SF

Rental Rate: \$21.00 /SF/YR

Date Available: Now Service Type: TBD Space Type: New

Space Use: Office/Retail Lease Term: Negotiable

Iron Hand Realty proudly introduces a unique Build-to-Suit opportunity featuring a customizable 5,860 sqft of prime retail space in Kernersville! This versatile property can be divided into three sections ranging from 2,500 sqft to 5,860 sqft, available for \$21/SF, plus \$5 CAM ideal for a variety of businesses including oil change facilities, exclusive food concepts (with a deed restriction excluding competition with Culver's) car rental services, sales ventures, and more. Leasable term is negotiable. Don't miss out on establishing your business in this high-traffic area with exceptional growth potential. Contact us today to explore how your vision can thrive in this dynamic Kernersville setting!