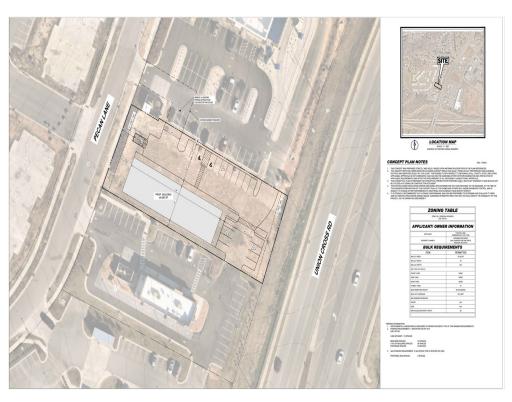

### Listing space

1st Floor Space Available: 2,500 - 5,860 SF

Rental Rate: \$21.00 /SF/YR

Date Available: Now Service Type: TBD Space Type: New

Space Use: Office/Retail Lease Term: Negotiable

Iron Hand Realty proudly introduces a unique Build-to-Suit opportunity featuring a customizable 5,860 sqft of prime retail space in Kernersville! This versatile property can be divided into three sections ranging from 2,500 sqft to 5,860 sqft, available for \$21/SF, plus \$5 CAM ideal for a variety of businesses including oil change facilities, exclusive food concepts (with a deed restriction excluding competition with Culver's) car rental services, sales ventures, and more. Leasable term is negotiable. Don't miss out on establishing your business in this high-traffic area with exceptional growth potential. Contact us today to explore how your vision can thrive in this dynamic Kernersville setting!

Rental Rate: \$21.00 /SF/YR

Min. Divisible: 2,500 SF

Property Type: Office

Building Class: C

Rentable Building 5,860 SF

Area

:

Year Built: 2026