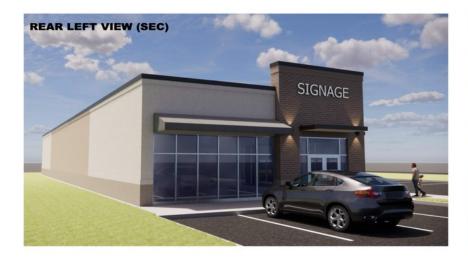

### Listing space

1st Floor Space Available: 2,500 - 5,860 SF

Rental Rate: \$21.00 /SF/YR

Date Available: Now Service Type: TBD Space Type: New

Space Use: Office/Retail Lease Term: Negotiable

Iron Hand Realty proudly introduces a unique Build-to-Suit opportunity featuring a customizable 5,860 sqft of prime retail space in Kernersville! This versatile property can be divided into three sections ranging from 2,500 sqft to 5,860 sqft, available for \$21/SF, plus \$5 CAM ideal for a variety of businesses including oil change facilities, exclusive food concepts (with a deed restriction excluding competition with Culver's) car rental services, sales ventures, and more. Leasable term is negotiable. Don't miss out on establishing your business in this high-traffic area with exceptional growth potential. Contact us today to explore how your vision can thrive in this dynamic Kernersville setting!