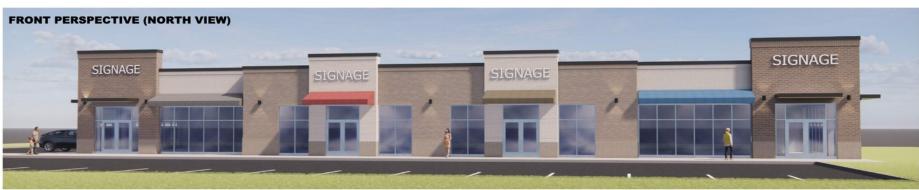

### Listing space

1st Floor Space Available: 2,500 - 5,860 SF

Rental Rate: \$21.00 /SF/YR

Date Available: Now Service Type: TBD Space Type: New

Space Use: Office/Retail Lease Term: Negotiable

Iron Hand Realty proudly introduces a unique Build-to-Suit opportunity featuring a customizable 5,860 sqft of prime retail space in Kernersville! This versatile property can be divided into three sections ranging from 2,500 sqft to 5,860 sqft, available for \$21/SF, plus \$5 CAM ideal for a variety of businesses including oil change facilities, exclusive food concepts (with a deed restriction excluding competition with Culver's) car rental services, sales ventures, and more. Leasable term is negotiable. Don't miss out on establishing your business in this high-traffic area with exceptional growth potential. Contact us today to explore how your vision can thrive in this dynamic Kernersville setting!