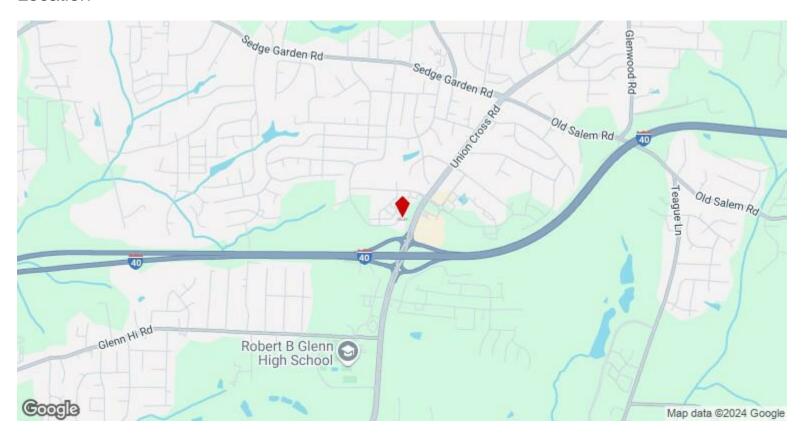

ce/Retail Lease Term: Negotiable

Iron Hand Realty proudly introduces a unique Build-to-Suit opportunity featuring a customizable 5,860 sqft of prime retail space in Kernersville! This versatile property can be divided into three sections ranging from 2,500 sqft to 5,860 sqft, available for \$21/SF, plus \$5 CAM ideal for a variety of businesses including oil change facilities, exclusive food concepts (with a deed restriction excluding competition with Culver's) car rental services, sales ventures, and more. Leasable term is negotiable. Don't miss out on establishing your business in this high-traffic area with exceptional growth potential. Contact us today to explore how your vision can thrive in this dynamic Kernersville setting!

### 1780 Pecan Ln, Kernersville, NC 27284

### Location



#### 1780 Pecan Ln, Kernersville, NC 27284

### **Property Photos**





Screenshot 2024-11-20 at 2.57.27?PM

Screenshot 2024-11-20 at 2.57.13?PM

### 1780 Pecan Ln, Kernersville, NC 27284

# Property Photos





Screenshot 2024-09-24 at 11.21.13?AM

Screenshot 2024-09-24 at 11.15.40?AM

### 1780 Pecan Ln, Kernersville, NC 27284

# Property Photos



**Building Photo** 

1780 Pecan Ln, Kernersville, NC 27284

Gurvinder Singh smartbuytriad@gmail.com (336) 456-4178

Iron Hand Realty 1293 New Garden Rd Greensboro, NC 27410