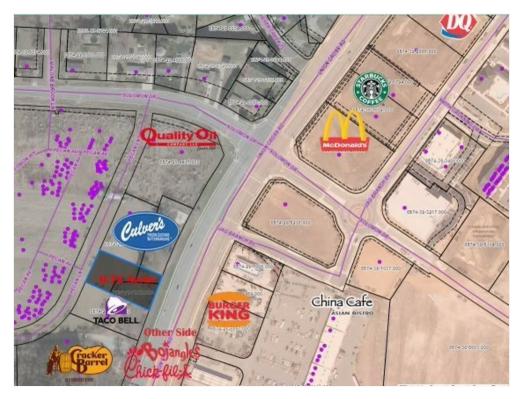

Prime Land Lease Opportunity or Build-to-Suit Available in Kernersville NC – A Thriving Upcoming Exit Location

Positioned conveniently near Interstate 40, this exceptional land lease opportunity or build-to-suit venture awaits in Kernersville, one of the most rapidly growing exits in the area. Nestled right off the bustling interstate, this property enjoys a strategically advantageous location at a busy intersection enriched with a plethora of dining choices, fuel stations, shopping centers, and vibrant neighborhoods on both sides of the exit.

What sets this location apart is its immersion in a corridor that is currently undergoing dynamic development phases, signifying the promising potential for growth and footfall. Additionally, the rear of the property is set to welcome upcoming condominiums, further enhancing the attractiveness of the locale.