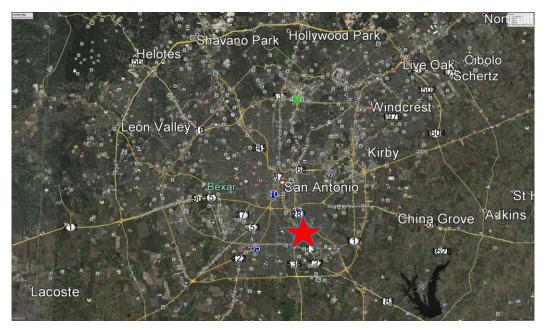

## Land Lease along the San Antonio River

In The Opportunity Zone. (Opportunity Zones - Map | opportunity zones.hud.gov)

## Land - .9781 +/- Acres Zoned – C-2, H Rio-5 1119 E. Southcross Blvd. SA, TX 78214

(Signalized corner of East Southcross & Roosevelt near TX Spur 536)

Zurich U.S. Properties, Inc. Office: 210.225.5877 Cell: 210.279.7509 Laurence Seiterle Laurence@zurichproperties.com