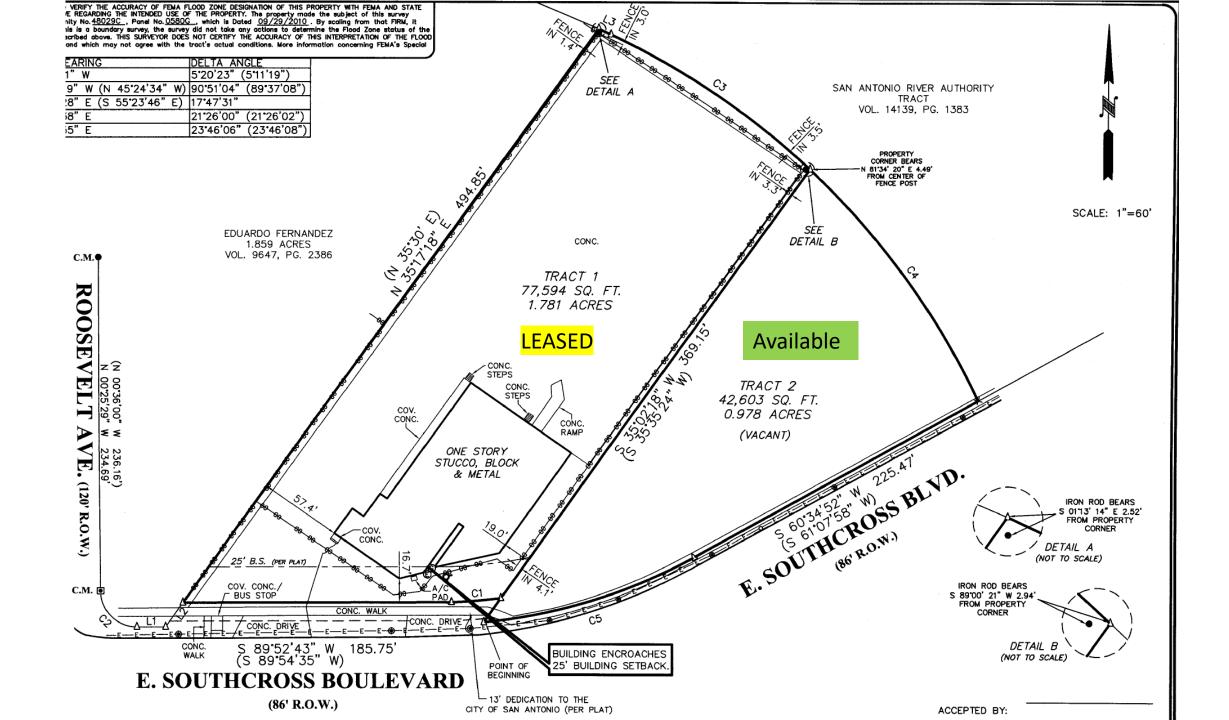

## Land - .9781 +/- Acres Zoned – C-2, H Rio-5 1119 E. Southcross Blvd. SA, TX 78214

(Signalized corner of East Southcross & Roosevelt near TX Spur 536)

Zurich U.S. Properties, Inc. Office: 210.225.5877 Cell: 210.279.7509 Laurence Seiterle Laurence@zurichproperties.com

## 107 Fast southeross 1107 E Southcross 19 Fast sol

1

Untitled Map

gee .

8 536 8 7

-

10

Future – San Jose Village Mixed Use Project – 300 + Market Rate Apartments / Retail / Food & Beverage.