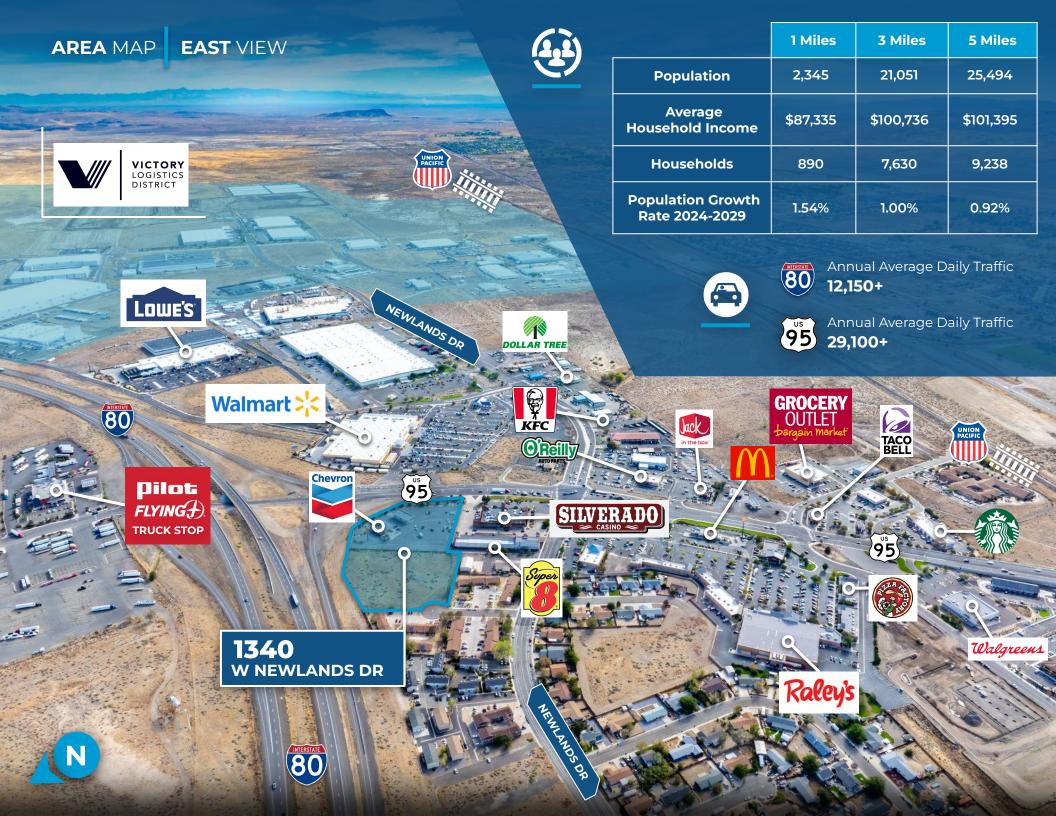

## **Property Highlights**

- Excellent accessibility near Interstate 80 and U.S. Highway 95, with over 25,800 daily vehicles per NDOT's 2023 Traffic Reports.
- Ideal for a hospitality development project due to the neighboring casino and truck stop.
- Minutes from downtown Fernley, providing convenient access to local amenities and services.

Sale Price | Negotiable

**Size** | 5.517 AC

**Zoning** | C1 & C2

**APNs** | 020-401-02, 020-401-03, 020-400-04, & 020-400-07