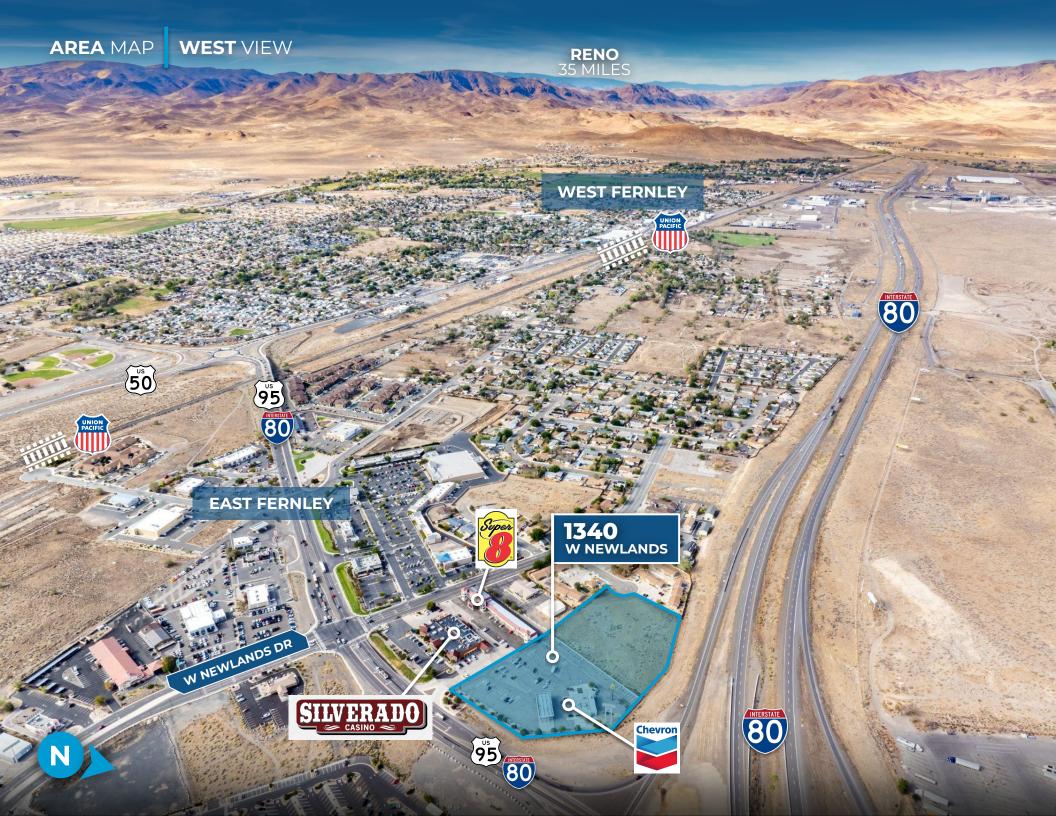

## **Property Highlights**

- Excellent accessibility near Interstate 80 and U.S. Highway 95, with over 25,800 daily vehicles per NDOT's 2023 Traffic Reports.
- Ideal for a hospitality development project due to the neighboring casino and truck stop.
- Minutes from downtown Fernley, providing convenient access to local amenities and services.

Sale Price | Negotiable

**Size** | 5.517 AC

**Zoning** | C1 & C2

**APNs** | 020-401-02, 020-401-03, 020-400-04, & 020-400-07