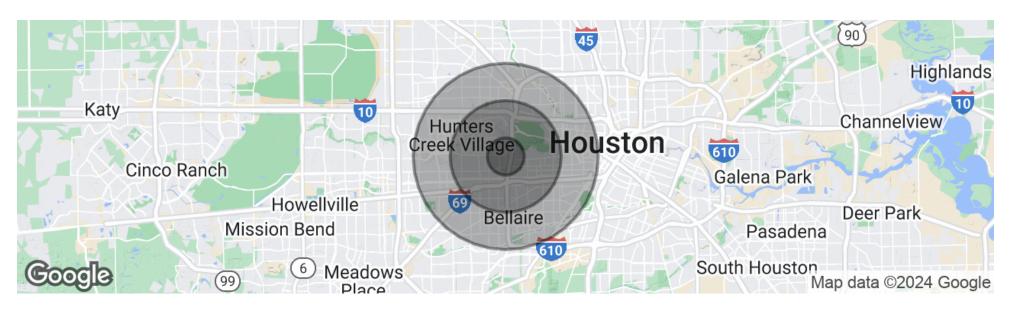

| DEMOGRAPHICS      | 1 MILE    | 3 MILES   | 5 MILES   |
|-------------------|-----------|-----------|-----------|
| Average HH Income | \$140,491 | \$131,075 | \$125,234 |
| Total Population  | 18,564    | 181,242   | 506,190   |
| Total Households  | 13,235    | 98,324    | 254,643   |

### **WENDELL NAULT**

DIRECTOR OF LEASING - HOUSTON REGION wnault@whitestonereit.com p: 713.435.2203

WHITESTONEREIT.COM

WHOLE FOODS ANCHORED | 1700 POST OAK BOULEVARD, HOUSTON, TX 77056

| POPULATION          | 1 MILE    | 3 MILES   | 5 MILES   |
|---------------------|-----------|-----------|-----------|
| Total population    | 18,564    | 181,242   | 506,190   |
| Median age          | 42.7      | 38.0      | 36.8      |
| Median age (Male)   | 43.6      | 38.5      | 36.6      |
| Median age (Female) | 43.0      | 38.0      | 37.0      |
| HOUSEHOLDS & INCOME | 1 MILE    | 3 MILES   | 5 MILES   |
| Total households    | 13,235    | 98,324    | 254,643   |
| # of persons per HH | 1.4       | 1.8       | 2.0       |
| Average HH income   | \$140,491 | \$131,075 | \$125,234 |
| Average house value | \$587,643 | \$501,357 | \$447,372 |