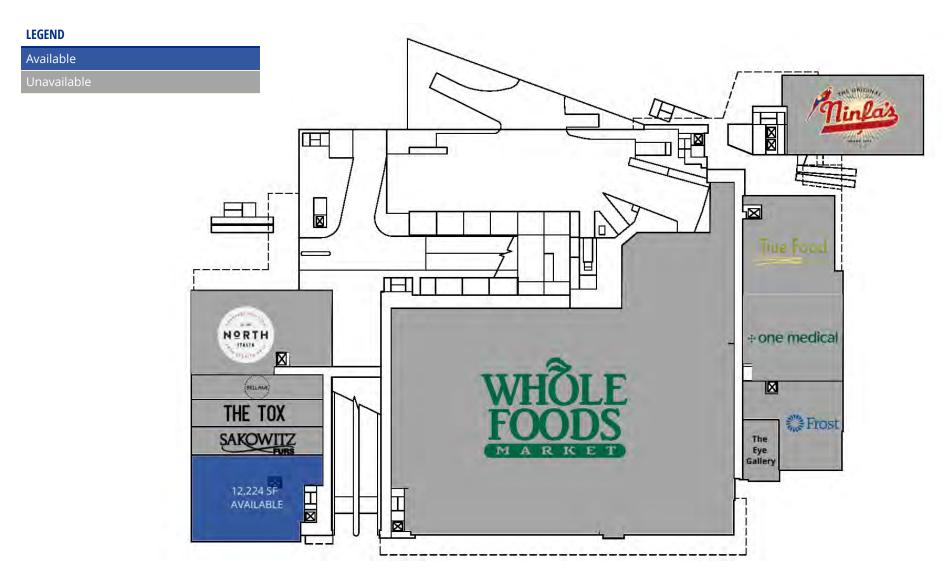

### **OFFERING SUMMARY**

| Available SF:     | 1,160 - 12,224 sf                                                     |
|-------------------|-----------------------------------------------------------------------|
| Building Size:    | 216,890 SF                                                            |
| Vehicles Per Day: | 58,597 via San Felipe Street                                          |
|                   | 272,872 via West Loop Highway 610                                     |
| Major Tenants:    | Whole Foods, Frost Bank, North Italia, True Food Kitchen, One Medical |

WHOLE FOODS ANCHORED | 1700 POST OAK BOULEVARD, HOUSTON, TX 77056