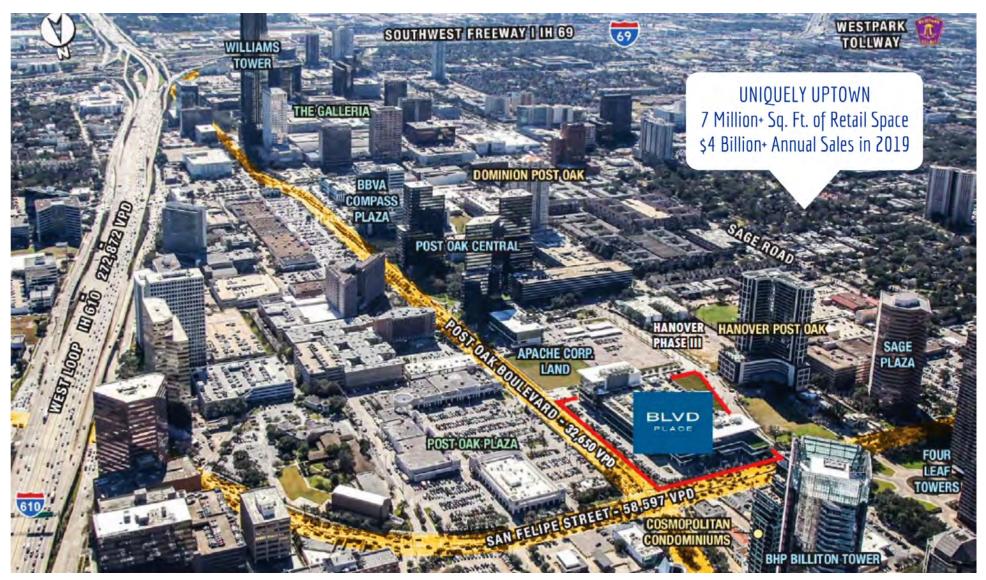

### PROPERTY DESCRIPTION

Introducing exceptional luxury retail and office space leasing opportunities in the heart of the Uptown District of Houston. Anchored by Whole Foods and Frost Bank. at 1700 Post Oak Boulevard, Houston, TX, 77056, this prime property boasts a strong daytime population with affluent household incomes, making it an ideal location for retail and street retail tenants. Enjoy easy access to major thoroughfares such as 610 and I-10, making transportation convenient for customers and employees alike. Centrally located in the esteemed Uptown Area, the property is surrounded by a large office community, including notable tenants like Newmark and more. With its strategic positioning and impressive surroundings, this property offers an unparalleled setting for businesses seeking premium visibility and accessibility in the thriving Houston market.

### **OFFERING SUMMARY**

| Available SF:     | 1,160 - 12,224 sf                                                     |
|-------------------|-----------------------------------------------------------------------|
| Building Size:    | 216,890 SF                                                            |
| Vehicles Per Day: | 58,597 via San Felipe Street                                          |
|                   | 272,872 via West Loop Highway 610                                     |
| Major Tenants:    | Whole Foods, Frost Bank, North Italia, True Food Kitchen, One Medical |