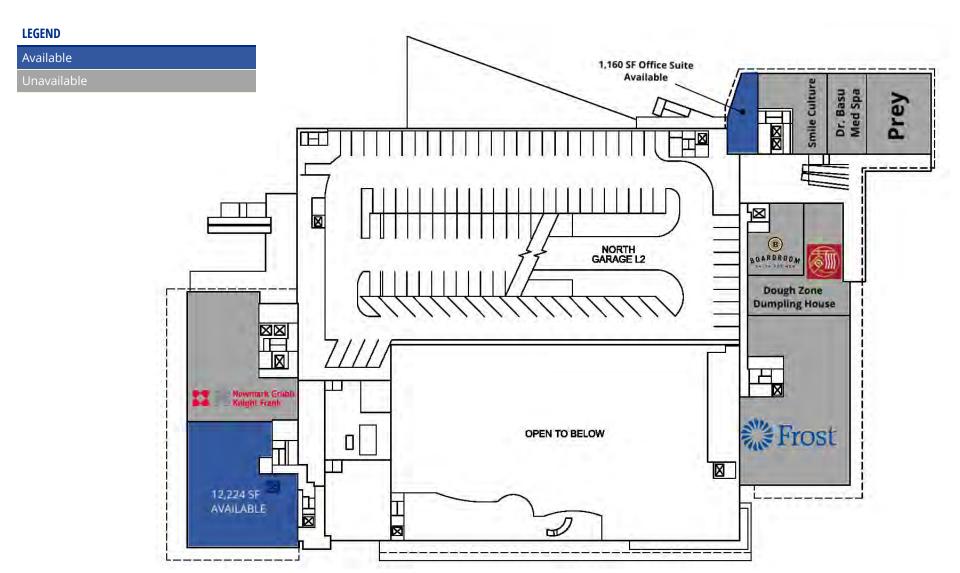

### **OFFERING SUMMARY**

| Available SF:     | 1,160 - 12,224 sf                                                     |
|-------------------|-----------------------------------------------------------------------|
| Building Size:    | 216,890 SF                                                            |
| Vehicles Per Day: | 58,597 via San Felipe Street                                          |
|                   | 272,872 via West Loop Highway 610                                     |
| Major Tenants:    | Whole Foods, Frost Bank, North Italia, True Food Kitchen, One Medical |

#### WENDELL NAULT

WHOLE FOODS ANCHORED | 1-270 POST OAK BOULEVARD, OFFICE SUITE 1-270, HOUSTON, TX 77056