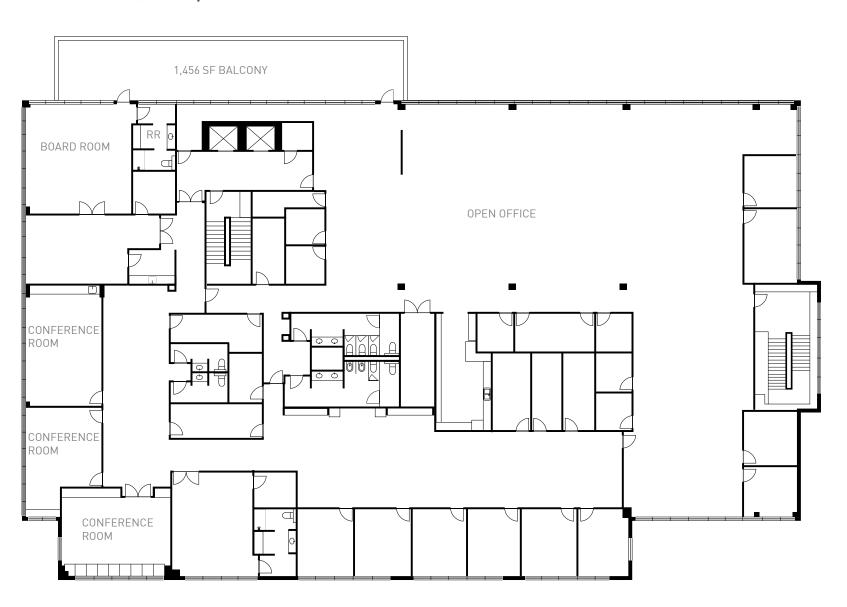

RUCTION COMPLETED IN 2017**



Four Level - 83,590 SF Class A Office Building (Divisible by Floor)



Newly Renovated Interior with High-end Tech Finishes and Materials (Title-24)



Lease Expiration Date: 8/01/2029



Furniture Available



Tremendous Signage Opportunities



Located Across the Street from Santa Clara Square (Whole Foods, Fleming's Steakhouse, Starbucks, CorePower Yoga, etc.)



±5K SF Onsite Outdoor Collaboration & Recreation Area



Caltrain Shuttle Stop within 1 Block



Ample Parking: 288 spaces (194 covered)



Silicon Valley Power - low cost utilities



**30 EV Charging Stations** 



2,500 Amps @ 277/480V



**LEED Certified** 







## **FLOOR PLAN**

1ST FLOOR | ±27,052 SF



# **FLOOR PLAN**

2ND FLOOR | ±27,032 SF



# **FLOOR PLAN**

3RD FLOOR | ±27,716 SF











# **ACCESS THROUGHOUT**

## **BAY AREA**



### **NEARBY AMENITIES**



#### **BEN KNIGHT**

Senior Vice President Lic 0185053 +1 408 453 7441 ben.knight@cbre.com

#### **ANTHONY PODESTA**

Vice President Lic 014667260 +1 408 453 7479 anthony.podesta@cbre.com

### **CBRE**

© 2020 CBRE, Inc. All rights reserved. This information has been obtained from sources believed reliable, but has not been verified for accuracy or completeness. You should conduct a careful, independent investigation of the property and verify all information. Any reliance on this information is solely at your own risk. CBRE and the CBRE logo are service marks of CBRE, Inc. All other marks displayed on this document are the property of their respective owners, and the use of such logos does not imply any affi