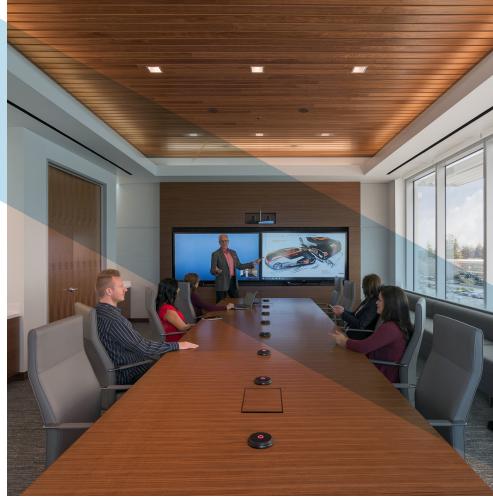

#### **CONSTRUCTION COMPLETED IN 2017**

Four Level - 83,590 SF Class A Office Building (Divisible by Floor)

Newly Renovated Interior with High-end Tech Finishes and Materials (Title-24)

Lease Expiration Date: 8/01/2029

Furniture Available

Tremendous Signage Opportunities

Located Across the Street from Santa Clara Square (Whole Foods, Fleming's Steakhouse, Starbucks, CorePower Yoga, etc.)

±5K SF Onsite Outdoor Collaboration & Recreation Area