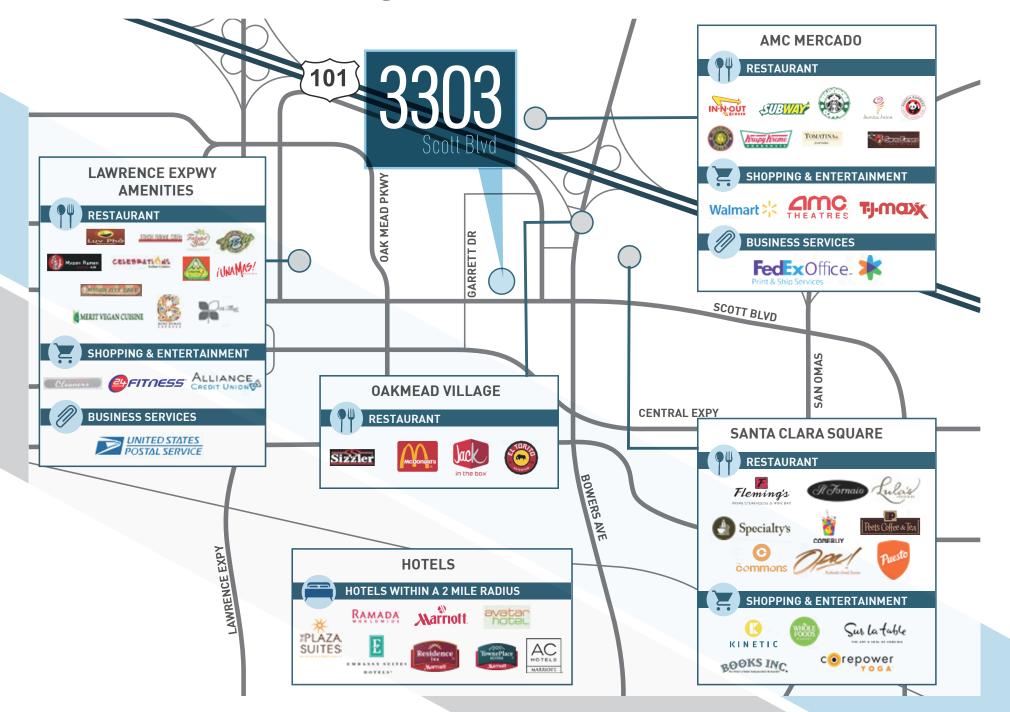

### **NEARBY AMENITIES**

Furniture Available

Tremendous Signage Opportunities

Located Across the Street from Santa Clara Square (Whole Foods, Fleming's Steakhouse, Starbucks, CorePower Yoga, etc.)

±5K SF Onsite Outdoor Collaboration & Recreation Area