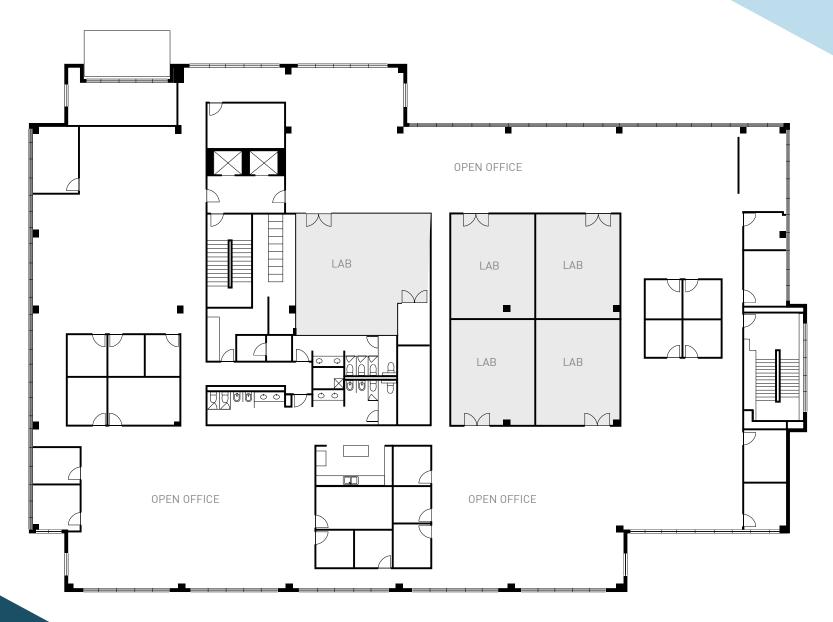

com



### BUILDING HIGHLIGHTS

#### **CONSTRUCTION COMPLETED IN 2017**



Four Level - 83,590 SF Class A Office Building (Divisible by Floor)



Newly Renovated Interior with High-end Tech Finishes and Materials (Title-24)



Lease Expiration Date: 8/01/2029



Furniture Available



Tremendous Signage Opportunities



Located Across the Street from Santa Clara Square (Whole Foods, Fleming's Steakhouse, Starbucks, CorePower Yoga, etc.)



±5K SF Onsite Outdoor Collaboration & Recreation Area



Caltrain Shuttle Stop within 1 Block



Ample Parking: 288 spaces (194 covered)



Silicon Valley Power - low cost utilities



**30 EV Charging Stations** 



2,500 Amps @ 277/480V



**LEED Certified** 







## **FLOOR PLAN**

1ST FLOOR | ±27,052 SF



# **FLOOR PLAN**

2ND FLOOR | ±27,032 SF



# **FLOOR PLAN**

3RD FLOOR | ±27,716 SF











# **ACCESS THROUGHOUT**

## **BAY AREA**



### **NEARBY AMENITIES**



#### **BEN KNIGHT**

Senior Vice President Lic 0185053 +1 408 453 7441 ben.knight@cbre.com

#### **ANTHONY PODESTA**

Vice President Lic 014667260 +1 408 453 7479 anthony.podesta@cbre.com

### **CBRE**

© 2020 CBRE, Inc. All rights reserved. This information has been obtained from sources believed reliable, but has not been verified for accuracy or completeness. You should conduct a careful, independent investigation of the property and verify all information. Any reliance on this information is solely at your own risk. CBRE and the CBRE logo are service marks of CBRE, Inc. All other marks displayed on this document are the property of their respective owners, and t