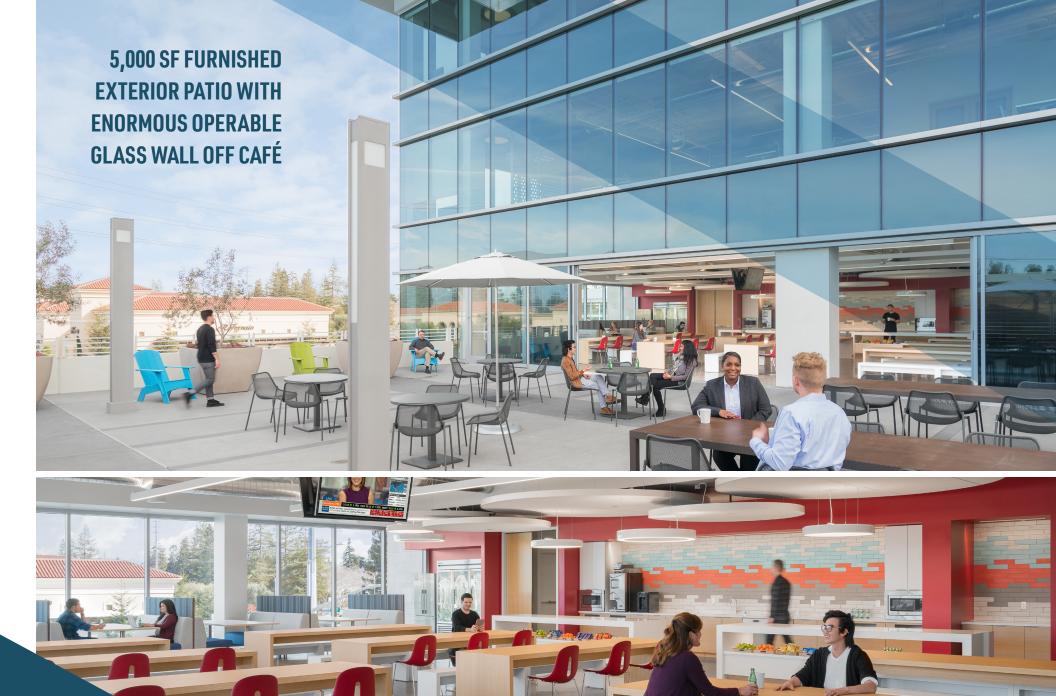

Furniture Available

Tremendous Signage Opportunities

Located Across the Street from Santa Clara Square (Whole Foods, Fleming's Steakhouse, Starbucks, CorePower Yoga, etc.)

±5K SF Onsite Outdoor Collaboration & Recreation Area