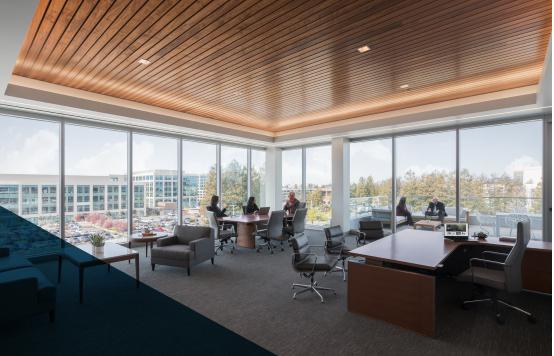

Furniture Available

Tremendous Signage Opportunities

Located Across the Street from Santa Clara Square (Whole Foods, Fleming's Steakhouse, Starbucks, CorePower Yoga, etc.)

±5K SF Onsite Outdoor Collaboration & Recreation Area