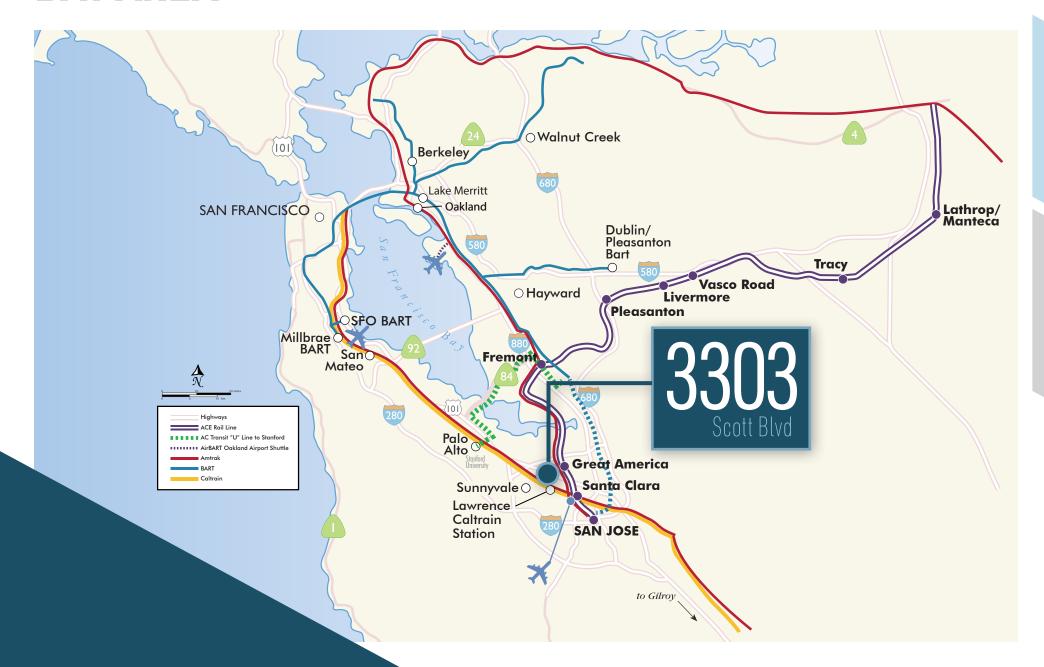

F Class A Office Building (Divisible by Floor)



Newly Renovated Interior with High-end Tech Finishes and Materials (Title-24)



Lease Expiration Date: 8/01/2029



Furniture Available



Tremendous Signage Opportunities



Located Across the Street from Santa Clara Square (Whole Foods, Fleming's Steakhouse, Starbucks, CorePower Yoga, etc.)



±5K SF Onsite Outdoor Collaboration & Recreation Area



Caltrain Shuttle Stop within 1 Block



Ample Parking: 288 spaces (194 covered)



Silicon Valley Power - low cost utilities



**30 EV Charging Stations** 



2,500 Amps @ 277/480V



**LEED Certified** 







## **FLOOR PLAN**

1ST FLOOR | ±27,052 SF



# **FLOOR PLAN**

2ND FLOOR | ±27,032 SF



# **FLOOR PLAN**

3RD FLOOR | ±27,716 SF











# **ACCESS THROUGHOUT**

## **BAY AREA**



### **NEARBY AMENITIES**



#### **BEN KNIGHT**

Senior Vice President Lic 0185053 +1 408 453 7441 ben.knight@cbre.com

#### **ANTHONY PODESTA**

Vice President Lic 014667260 +1 408 453 7479 anthony.podesta@cbre.com

### **CBRE**

© 2020 CBRE, Inc. All rights reserved. This information has been obtained from sources believed reliable, but has not been verified for accuracy or completeness. You should conduct a careful, independent investigation of the property and verify all information. Any reliance on this information is solely at your own risk. CBRE and the CBRE logo are service marks of CBRE, Inc. All other marks displayed on this document are the property of their respective owners, and the use of such logos does not imply any affiliation with or endorsement of CBRE. Photos herein a