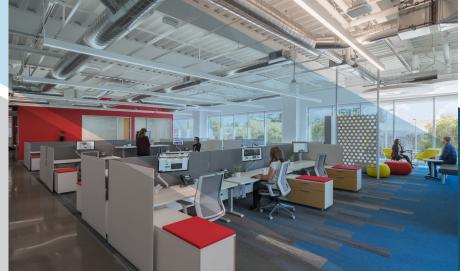

#### **CONSTRUCTION COMPLETED IN 2017**

Four Level - 83,590 SF Class A Office Building (Divisible by Floor)

Newly Renovated Interior with High-end Tech Finishes and Materials (Title-24)

Lease Expiration Date: 8/01/2029

Furniture Available

Tremendous Signage Opportunities

Located Across the Street from Santa Clara Square (Whole Foods, Fleming's Steakhouse, Starbucks, CorePower Yoga, etc.)

±5K SF Onsite Outdoor Collaboration & Recreation Area