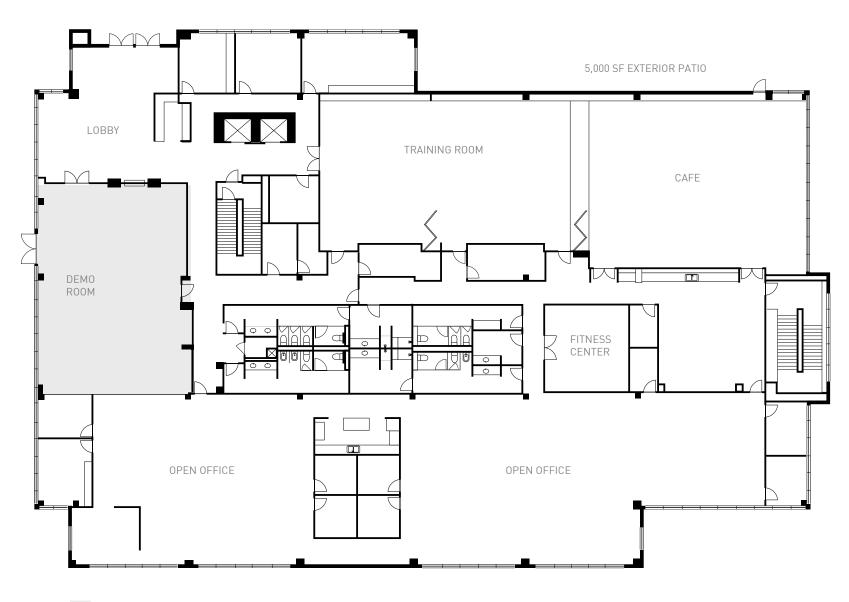

667260 +1 408 453 7479 anthony.podesta@cbre.com



### BUILDING HIGHLIGHTS

#### **CONSTRUCTION COMPLETED IN 2017**



Four Level - 83,590 SF Class A Office Building (Divisible by Floor)



Newly Renovated Interior with High-end Tech Finishes and Materials (Title-24)



Lease Expiration Date: 8/01/2029



Furniture Available



Tremendous Signage Opportunities



Located Across the Street from Santa Clara Square (Whole Foods, Fleming's Steakhouse, Starbucks, CorePower Yoga, etc.)



±5K SF Onsite Outdoor Collaboration & Recreation Area



Caltrain Shuttle Stop within 1 Block



Ample Parking: 288 spaces (194 covered)



Silicon Valley Power - low cost utilities



**30 EV Charging Stations** 



2,500 Amps @ 277/480V



**LEED Certified** 







## **FLOOR PLAN**

1ST FLOOR | ±27,052 SF



# **FLOOR PLAN**

2ND FLOOR | ±27,032 SF



# **FLOOR PLAN**

3RD FLOOR | ±27,716 SF











# **ACCESS THROUGHOUT**

## **BAY AREA**



### **NEARBY AMENITIES**



#### **BEN KNIGHT**

Senior Vice President Lic 0185053 +1 408 453 7441 ben.knight@cbre.com

#### **ANTHONY PODESTA**

Vice President Lic 014667260 +1 408 453 7479 anthony.podesta@cbre.com

### **CBRE**

© 2020 CBRE, Inc. All rights reserved. This information has been obtained from sources believed reliable, but has not been verified for accuracy or completeness. You should conduct a careful, independent investigation of the property and verify all information. Any reliance on this information is solely at your own risk. CBRE and the CBRE logo are service marks of CBRE, Inc. All other marks displayed on this document are th