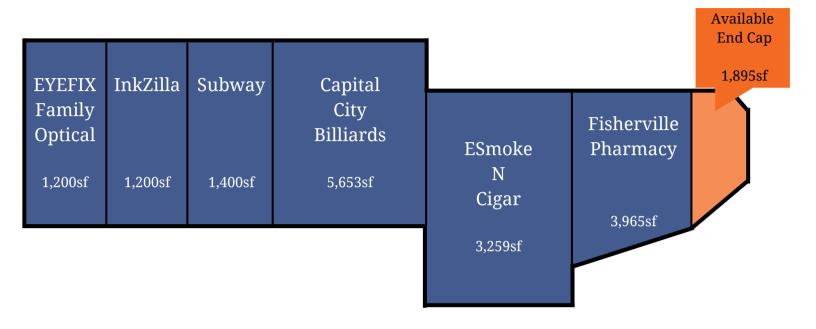

## **Property Overview:**

| AVAILABLE SF:  | 1,895         |
|----------------|---------------|
| LEASE RATE:    | \$11.00 SF/yr |
| LEASE TYPE:    | NNN           |
| ZONING:        | CG            |
| TRAFFIC COUNT: | 11,500 VPD    |
|                |               |

## **Property Highlights:**

- Busy neighborhood center at North Concord's retail corridor
- **Excellent visibility**
- Fully signalized access via two curb cuts
- Abundant parking
- Flexible terms and allowances