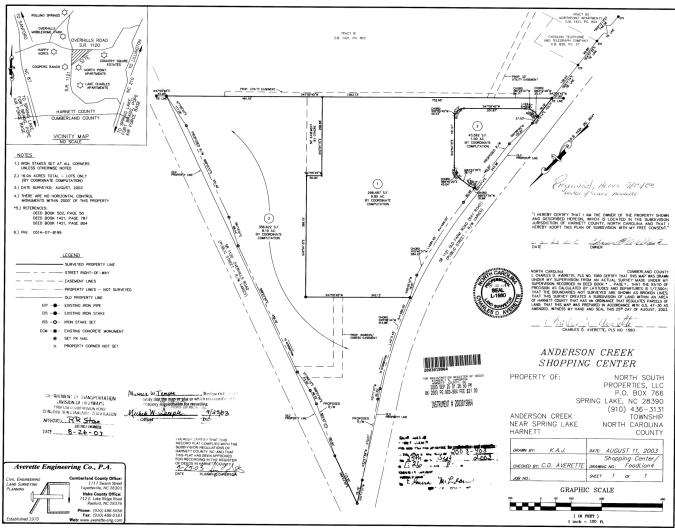

# FOR SALE

## FIRST BANK & TRUST BRANCH

3210 Ray Road, Spring Lake, North Carolina 28390-7810