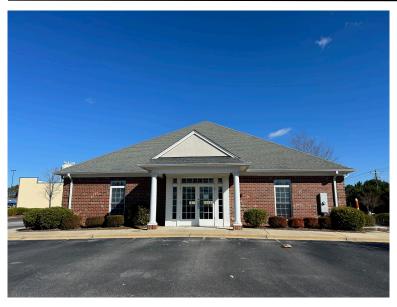

## FOR SALE

### FIRST BANK & TRUST BRANCH

3210 Ray Road, Spring Lake, North Carolina 28390-7810

- 2,840+/- Square Feet
- 1.00 +/- Acres
- Built in 2005
- Drive thru lanes available
- Located on Ray Road, this location offers great visibility in an outparcel to the Anderson Creek Food Lion.
- Other tenants include McDonalds, Family Dollar and Dominos.
- Ideal for medical, financial, retail or general office use.
- Call for pricing