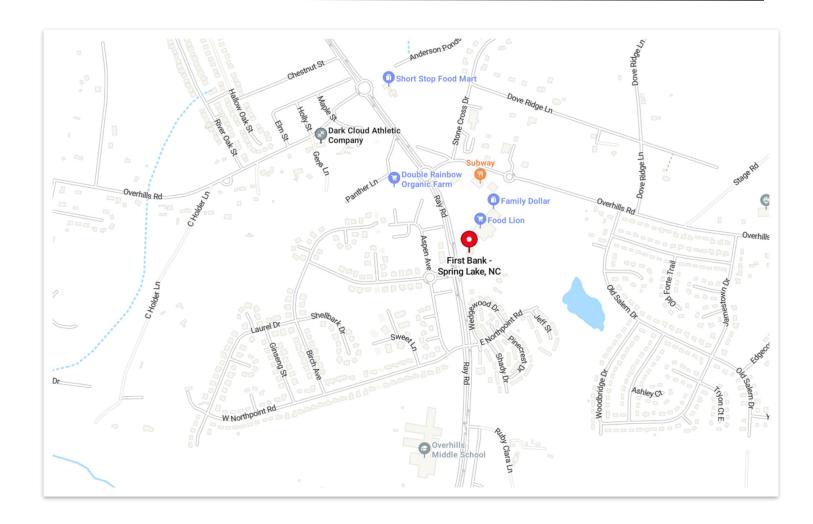

### FIRST BANK & TRUST BRANCH

3210 Ray Road, Spring Lake, North Carolina 28390-7810

- 2,840+/- Square Feet
- 1.00 +/- Acres
- Built in 2005
- Drive thru lanes available
- Located on Ray Road, this location offers great visibility in an outparcel to the Anderson Creek Food Lion.
- Other tenants include McDonalds, Family Dollar and Dominos.
- Ideal for medical, financial, retail or general office use.
- Call for pricing