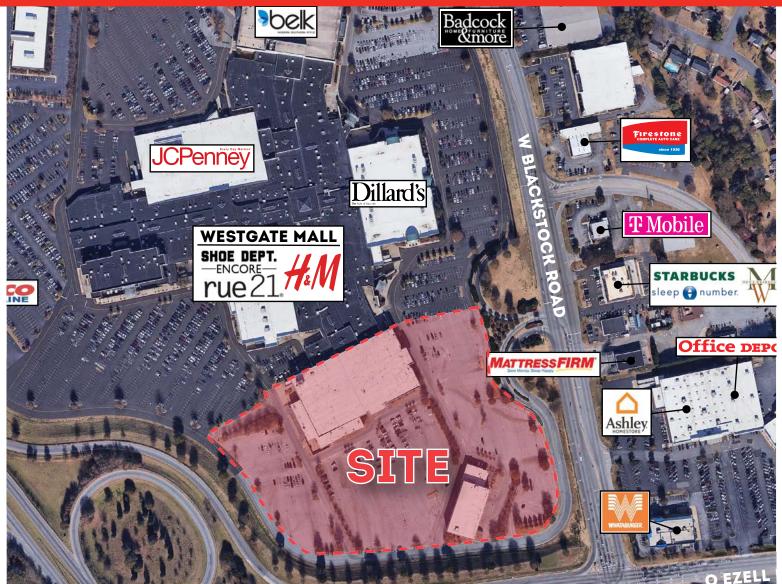

## THE SHOPS AT SPARTANBURG WESTGATE MALL SPARTANBURG, SOUTH CAROLINA

- Up to 170,000 square feet of anchor retail space available
- Up to a 17-acre development available
- Outlots available for sale or lease
- Traffic Counts (2019):
  - US Highway 29: 42,600 VPD
  - Blackstock Rd: 21,300 VPD
  - Interstate 26: 52,100 VPD