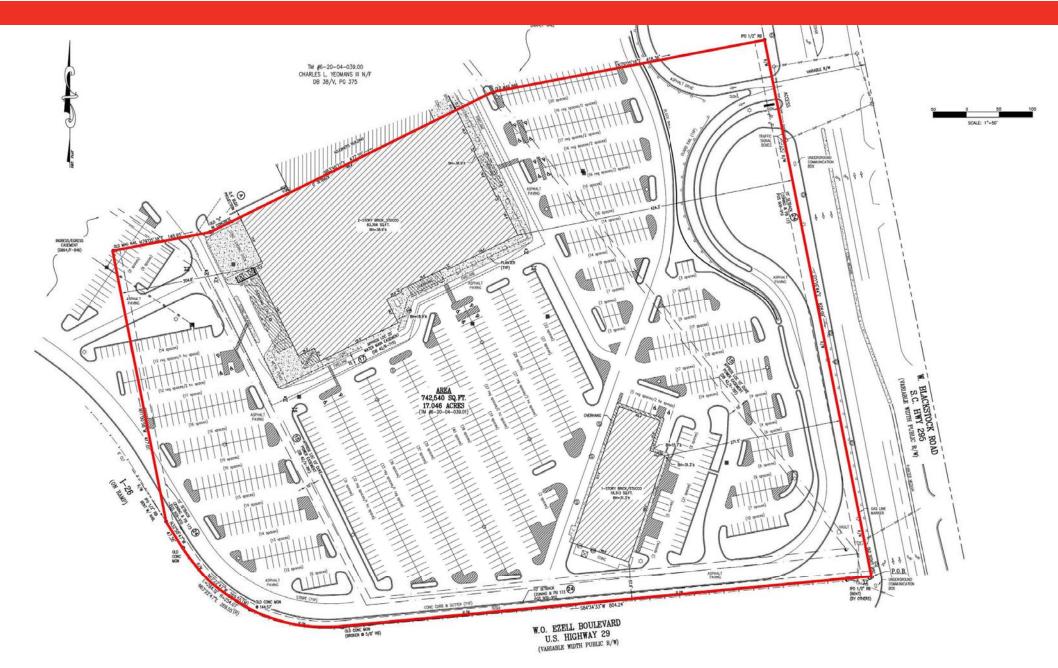

## THE SHOPS AT SPARTANBURG WESTGATE MALL SPARTANBURG, SOUTH CAROLINA

- Up to 170,000 square feet of anchor retail space available
- Up to a 17-acre development available
- Outlots available for sale or lease
- Traffic Counts (2019):
  - US Highway 29: 42,600 VPD
  - Blackstock Rd: 21,300 VPD
  - Interstate 26: 52,100 VPD