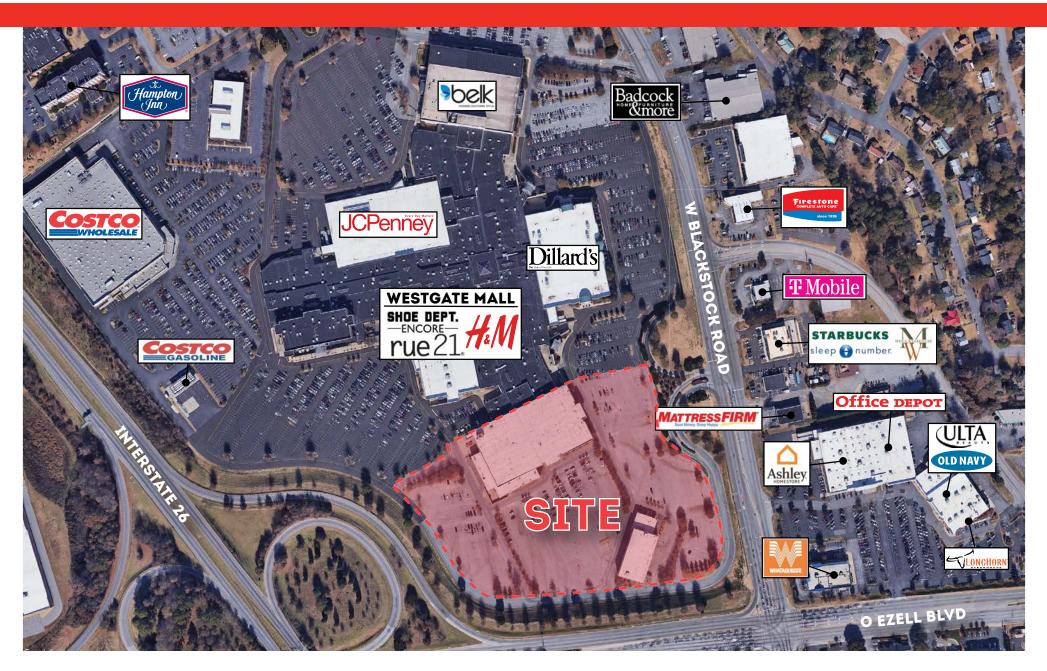

## THE SHOPS AT SPARTANBURG WESTGATE MALL SPARTANBURG, SOUTH CAROLINA

- Up to 170,000 square feet of anchor retail space available
- Up to a 17-acre development available
- Outlots available for sale or lease
- Traffic Counts (2019):
  - US Highway 29: 42,600 VPD
  - Blackstock Rd: 21,300 VPD
  - Interstate 26: 52,100 VPD