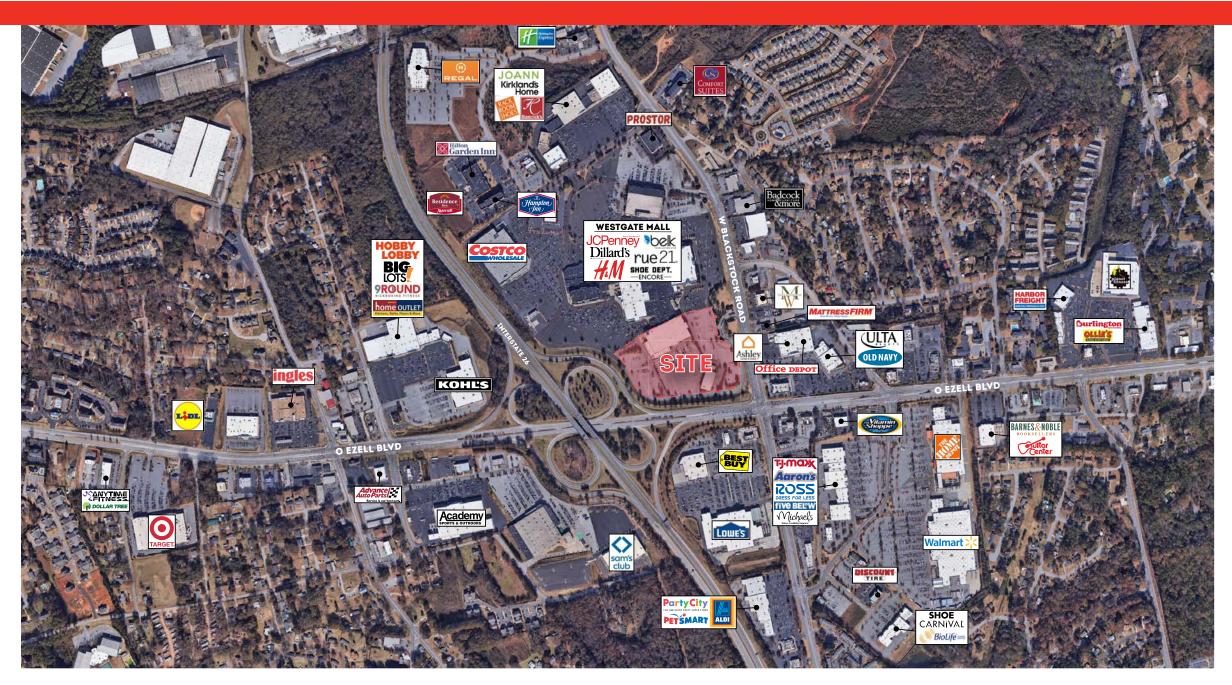

## THE SHOPS AT SPARTANBURG WESTGATE MALL SPARTANBURG, SOUTH CAROLINA

- Up to 170,000 square feet of anchor retail space available
- Up to a 17-acre development available
- Outlots available for sale or lease
- Traffic Counts (2019):
  - US Highway 29: 42,600 VPD
  - Blackstock Rd: 21,300 VPD
  - Interstate 26: 52,100 VPD