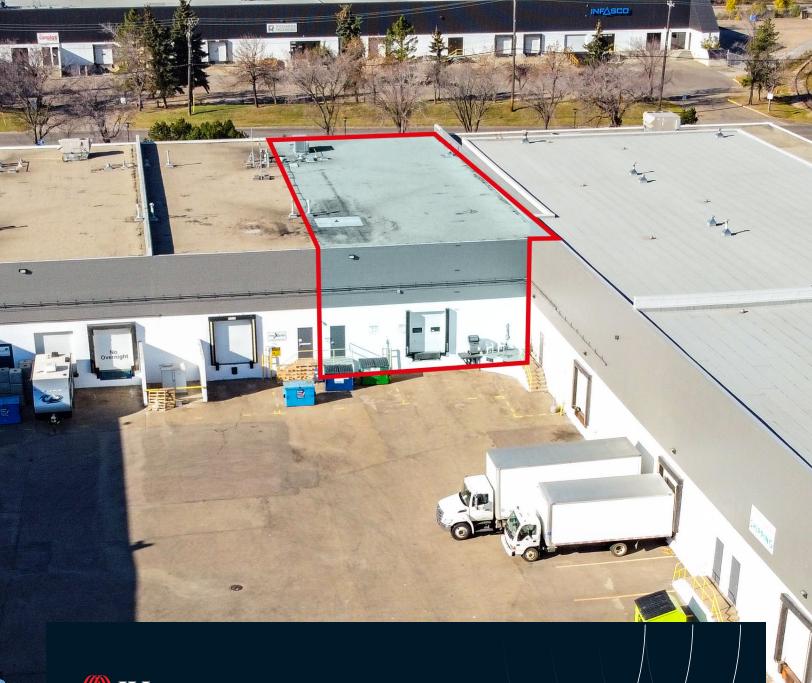

### ±6,043 SF Dock loading warehouse

- Showroom and warehouse space with ongoing building improvements
- 163 Street exposure with close proximity to Yellowhead Highway and Anthony Henday

# Property **Details**

| Municipal Address | 11425 163 Street                                                |
|-------------------|-----------------------------------------------------------------|
| Available Area    | Showroom: ±1,788 SF<br>Warehouse: ±4,255 SF<br>Total: ±6,043 SF |
| Zoning            | IB - Business Industrial                                        |
| Year Built        | 1981                                                            |
| Power             | 600 Amp (TBC by tenant)                                         |
| Ceiling Height    | 22' Clear                                                       |
| Heating           | HVAC Forced air                                                 |
| Lighting          | LED                                                             |
| Loading           | (1) Dock loading                                                |
| Parking           | Scramble                                                        |
| Lease Rate (PSF)  | \$9.50                                                          |
| Op. Costs (PSF)   | \$5.98                                                          |
| Occupancy         | March 1, 2025                                                   |
|                   | ·                                                               |