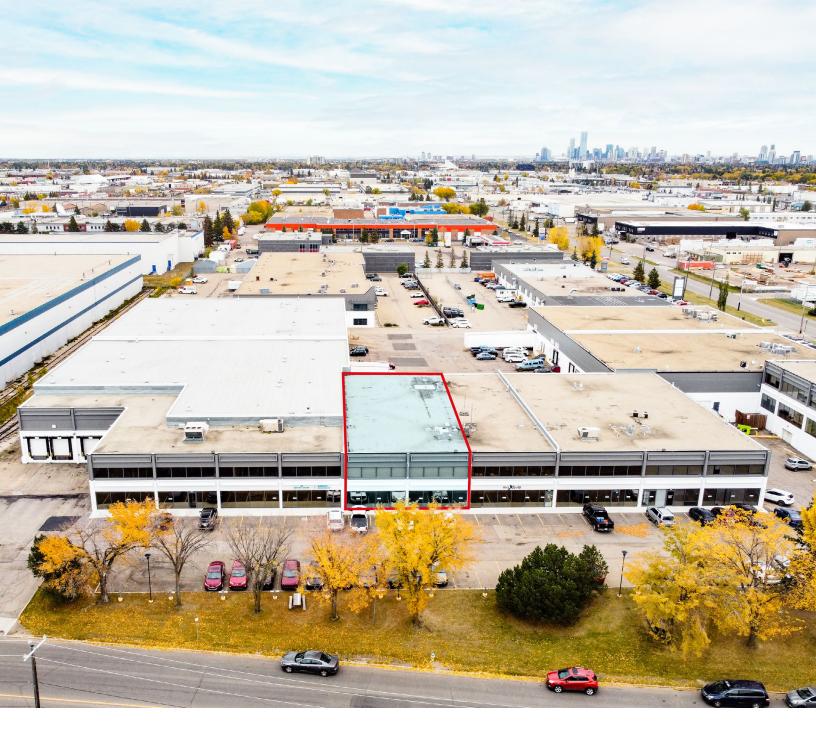

## Alberta Park 11425 163 Street | Edmonton, AB

### ±6,043 SF Dock loading warehouse

- Showroom and warehouse space with ongoing building improvements
- 163 Street exposure with close proximity to Yellowhead Highway and Anthony Henday

# Property **Details**

| Municipal Address | 11425 163 Street                                                |
|-------------------|-----------------------------------------------------------------|
| Available Area    | Showroom: ±1,788 SF<br>Warehouse: ±4,255 SF<br>Total: ±6,043 SF |
| Zoning            | IB - Business Industrial                                        |
| Year Built        | 1981                                                            |
| Power             | 600 Amp (TBC by tenant)                                         |
| Ceiling Height    | 22' Clear                                                       |
| Heating           | HVAC Forced air                                                 |
| Lighting          | LED                                                             |
| Loading           | (1) Dock loading                                                |
| Parking           | Scramble                                                        |
| Lease Rate (PSF)  | \$9.50                                                          |
| Op. Costs (PSF)   | \$5.98                                                          |
| Occupancy         | March 1, 2025                                                   |
|                   | ·                                                               |