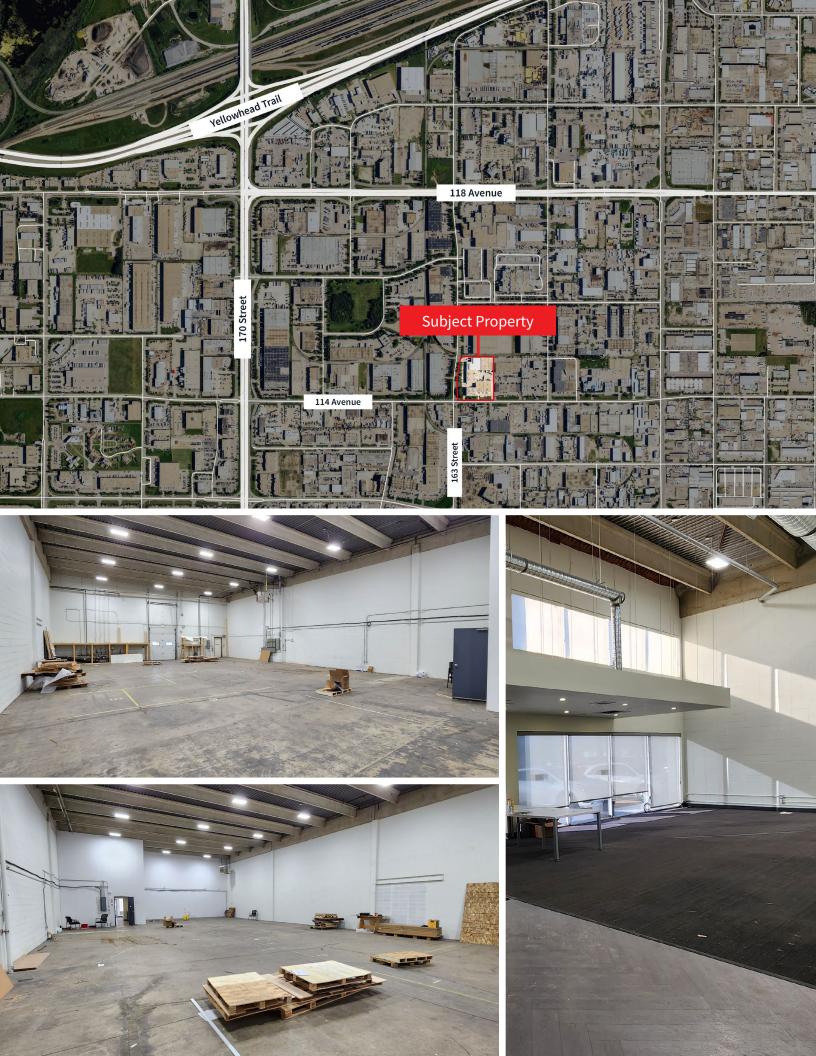

## Alberta Park 11425 163 Street | Edmonton, AB

### ±6,043 SF Dock loading warehouse

- Showroom and warehouse space with ongoing building improvements
- 163 Street exposure with close proximity to Yellowhead Highway and Anthony Henday

# Property **Details**

| Municipal Address | 11425 163 Street                                                |
|-------------------|-----------------------------------------------------------------|
| Available Area    | Showroom: ±1,788 SF<br>Warehouse: ±4,255 SF<br>Total: ±6,043 SF |
| Zoning            | IB - Business Industrial                                        |
| Year Built        | 1981                                                            |
| Power             | 600 Amp (TBC by tenant)                                         |
| Ceiling Height    | 22' Clear                                                       |
| Heating           | HVAC Forced air                                                 |
| Lighting          | LED                                                             |
| Loading           | (1) Dock loading                                                |
| Parking           | Scramble                                                        |
| Lease Rate (PSF)  | \$9.50                                                          |
| Op. Costs (PSF)   | \$5.98                                                          |
| Occupancy         | March 1, 2025                                                   |
|                   | ·                                                               |