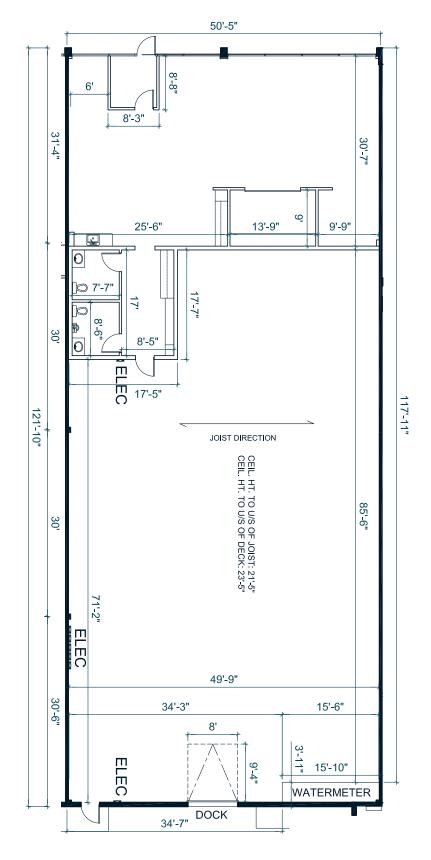

### ±6,043 SF Dock loading warehouse

- Showroom and warehouse space with ongoing building improvements
- 163 Street exposure with close proximity to Yellowhead Highway and Anthony Henday

# Property **Details**

| Municipal Address | 11425 163 Street                                                |
|-------------------|-----------------------------------------------------------------|
| Available Area    | Showroom: ±1,788 SF<br>Warehouse: ±4,255 SF<br>Total: ±6,043 SF |
| Zoning            | IB - Business Industrial                                        |
| Year Built        | 1981                                                            |
| Power             | 600 Amp (TBC by tenant)                                         |
| Ceiling Height    | 22' Clear                                                       |
| Heating           | HVAC Forced air                                                 |
| Lighting          | LED                                                             |
| Loading           | (1) Dock loading                                                |
| Parking           | Scramble                                                        |
| Lease Rate (PSF)  | \$9.50                                                          |
| Op. Costs (PSF)   | \$5.98                                                          |
| Occupancy         | March 1, 2025                                                   |
|                   | ·                                                               |