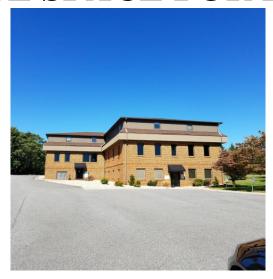

## LAXTON PROFESSIONAL CENTER OFFICE SPACE FOR LEASE

Location: 137 Laxton Road, Lynchburg, VA

Note: Located in Campbell County Lynchburg Mailing Address

**Building:** Multi-Tenant Office Building

Type: Free Standing Office Building

Size: One Room Office Suites

**Upper Level – Steps, No Elevator Access** 

**Parking:** On Site

**Zoning:** Campbell County

**Business – Limited Commercial** 

Notes: Includes internet service, electrical and janitorial one (1) day per

week. Tenant pays for telephone service.

Price: \$400 per month per office