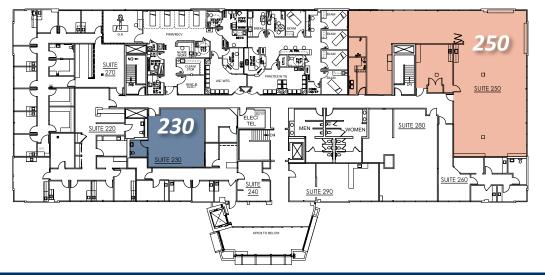

#### **SECOND FLOOR**

Suite 230 912 RSF Restroom. Can be built to suit.

Suite 250 4,704 RSF

Excellent natural light, 1 large procedure room, 1 office substantial storage. Divisible to ~2,000 sf