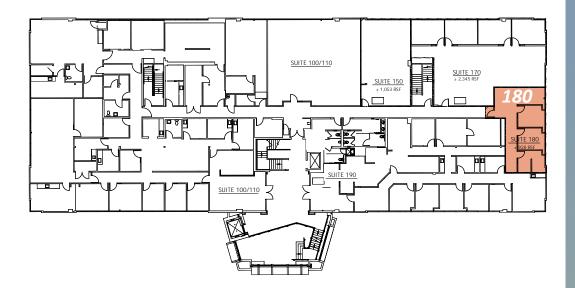

#### **FIRST FLOOR**

Suite 180 933 RSF
Recently remodeled suite with 3 offices/exam

rooms. Excellent natural light

#### **SECOND FLOOR**

Suite 230 912 RSF Restroom. Can be built to suit.

Suite 250 4,704 RSF

Excellent natural light, 1 large procedure room, 1 office substantial storage. Divisible to ~2,000 sf