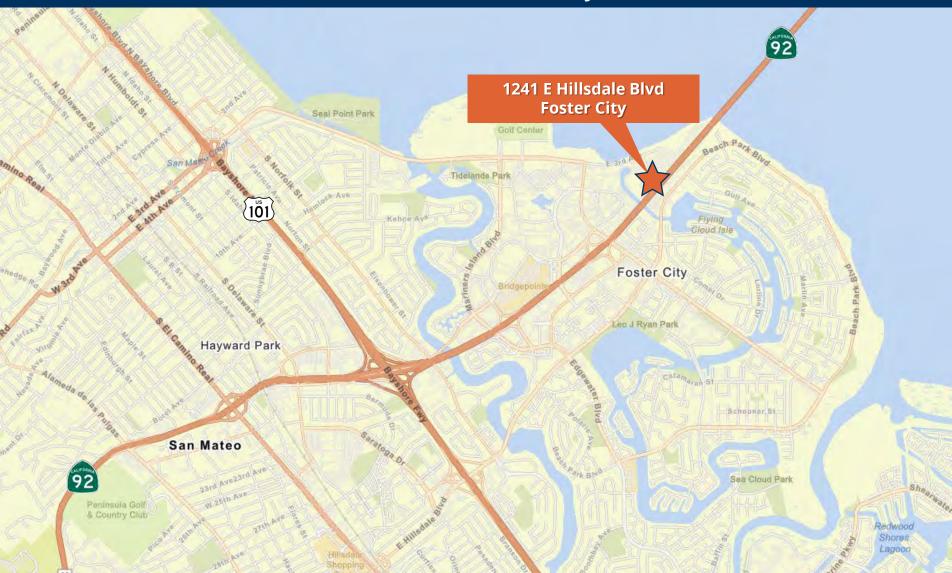

### 1241 E. Hillsdale Blvd., Foster City, California

### **LOCATION**

- Opportunity to use Medicareaccredited surgery center in building
- Newly remodeled Class A Medical/Dental Office Building
- Suites from 928 RSF to 3,410 RSF that can be build to suit
- Attractive financing available to tenants for build-out, equipment and working capital through preferred lender
- Minutes to HWY 101/92

   interchange, offering easy access
   to Peninsula and East Bay

   Markets
- Close proximity to SFO and OAK Airports
- Approximately 5 per 1,000 sf parking ratio