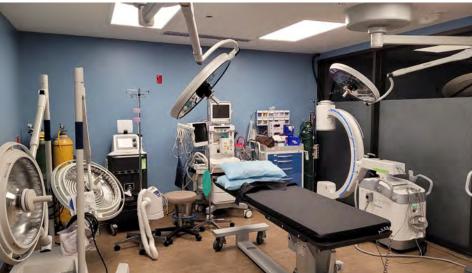

### **LOCATION**

- Opportunity to use Medicareaccredited surgery center in building
- Newly remodeled Class A Medical/Dental Office Building
- Suites from 928 RSF to 3,410 RSF that can be build to suit
- Attractive financing available to tenants for build-out, equipment and working capital through preferred lender
- Minutes to HWY 101/92

#### BUILDING

- Gorgeous new building facade and lobby structure
- New gurney-accessible elevator
- New roof, new HVAC, repaved parking lot and significant landscape renovations
- Institutional ownership.
  On-site management
- Home to Foster City Medical Center (primary care), Zouves Fertility Clinic
- Significant tenant improvement package