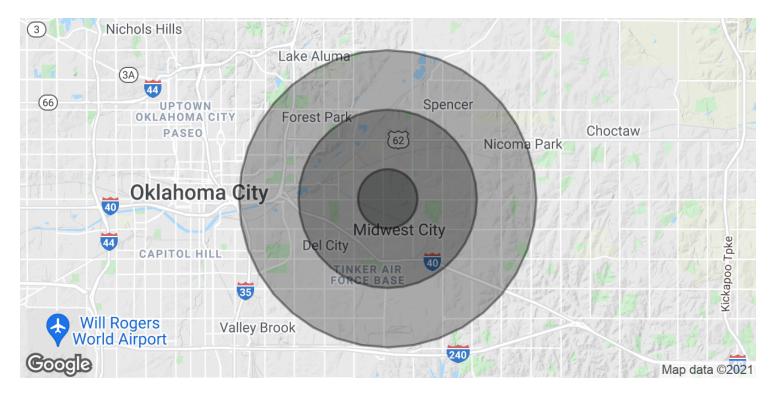

## 7117 E. RENO

7117 E. RENO, OKLAHOMA CITY, OK 73110

| POPULATION           | 1 MILE | 3 MILES | 5 MILES |
|----------------------|--------|---------|---------|
| Total Population     | 12,437 | 58,111  | 115,655 |
| Average age          | 36.9   | 34.3    | 34.5    |
| Average age (Male)   | 34.0   | 32.7    | 33.3    |
| Average age (Female) | 39.8   | 35.9    | 35.7    |

| HOUSEHOLDS & INCOME | 1 MILE    | 3 MILES   | 5 MILES  |
|---------------------|-----------|-----------|----------|
| Total households    | 5,038     | 24,555    | 46,651   |
| # of persons per HH | 2.5       | 2.4       | 2.5      |
| Average HH income   | \$55,367  | \$47,595  | \$49,023 |
| Average house value | \$115,416 | \$103,857 | \$95,560 |

<sup>\*</sup> Demographic data derived from 2010 US Census