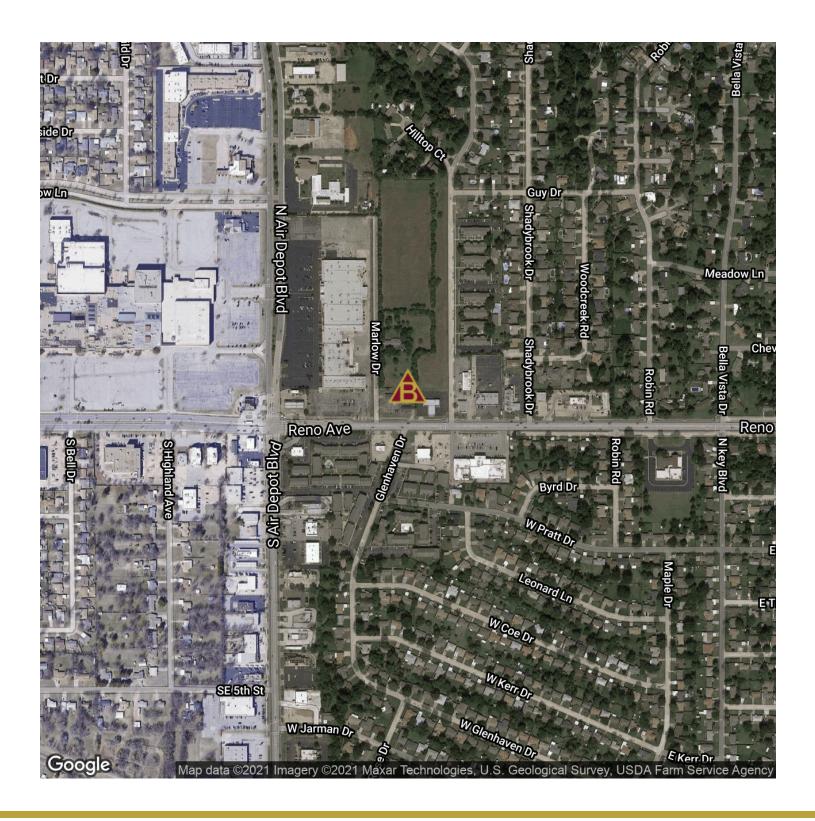

#### PROPERTY OVERVIEW

This free standing building fronts Reno Avenue, a heavily traveled corridor. Ideal space for a counseling service, insurance agent, tax or legal services or any small office user needing a highly visible location.

### **PROPERTY HIGHLIGHTS**

- Free standing on heavily traveled corridor
- Pylon signage on Reno