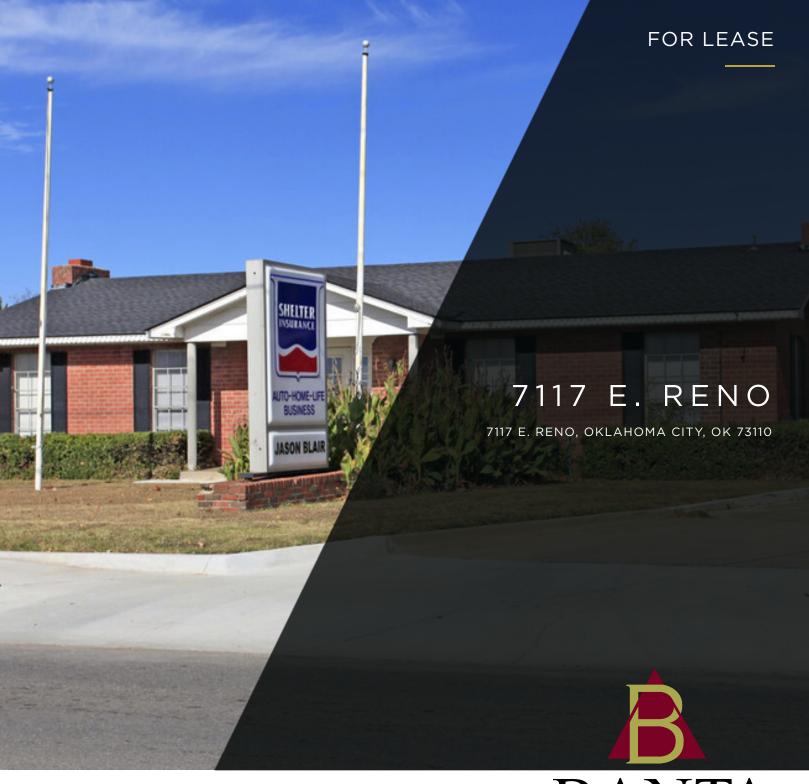

# 7117 E. RENO

7117 E. RENO, OKLAHOMA CITY, OK 73110

#### PROPERTY OVERVIEW

This free standing building fronts Reno Avenue, a heavily traveled corridor. Ideal space for a counseling service, insurance agent, tax or legal services or any small office user needing a highly visible location.

### **PROPERTY HIGHLIGHTS**

- Free standing on heavily traveled corridor
- Pylon signage on Reno