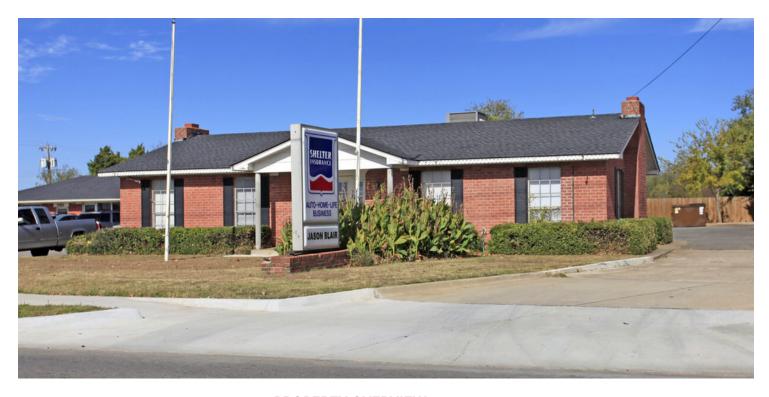

#### PROPERTY OVERVIEW

This free standing building fronts Reno Avenue, a heavily traveled corridor. Ideal space for a counseling service, insurance agent, tax or legal services or any small office user needing a highly visible location.

### **PROPERTY HIGHLIGHTS**

- Free standing on heavily traveled corridor
- Pylon signage on Reno