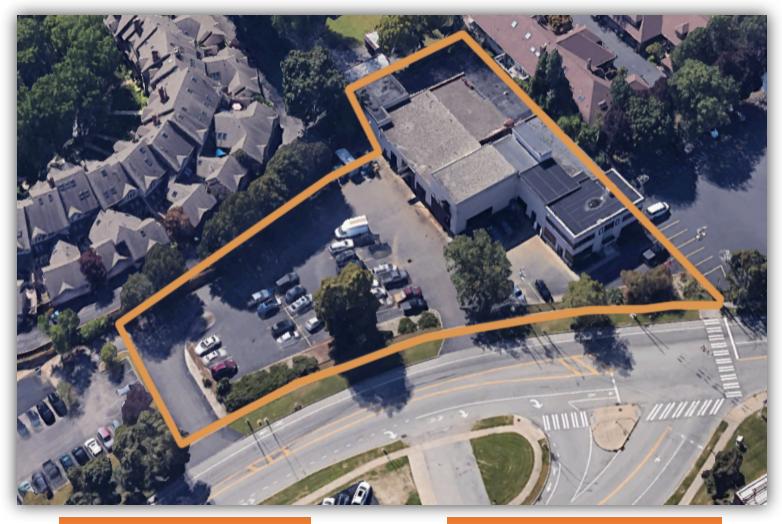

# INDUSTRIAL SPACE FOR LEASE

1425 University Ave, Rochester, NY 14607-1617

#### **PROPERTY SUMMARY**

1425 University Ave is a 27,000+ SF industrial space sitting on 1.3 acres of land in Rochester, NY. This building includes 1 drive in and has 2 floors. This is also located by I-490. Contact our team for more information!