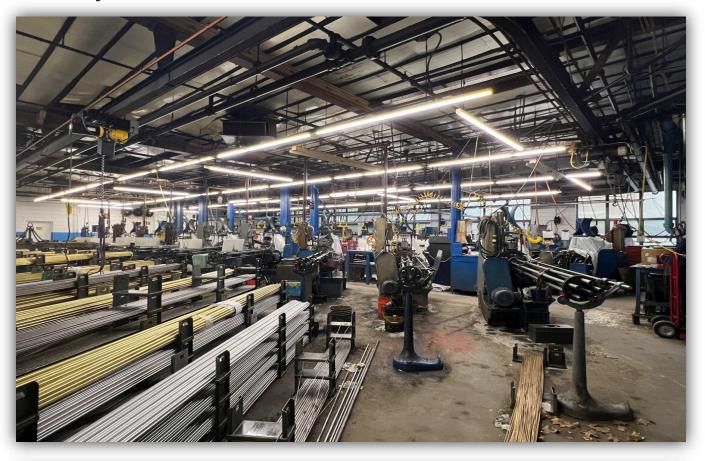

#### **PROPERTY SUMMARY**

1425 University Ave is a 27,000+ SF industrial space sitting on 1.3 acres of land in Rochester, NY. This building includes 1 drive in and has 2 floors. This is also located by I-490. Contact our team for more information!