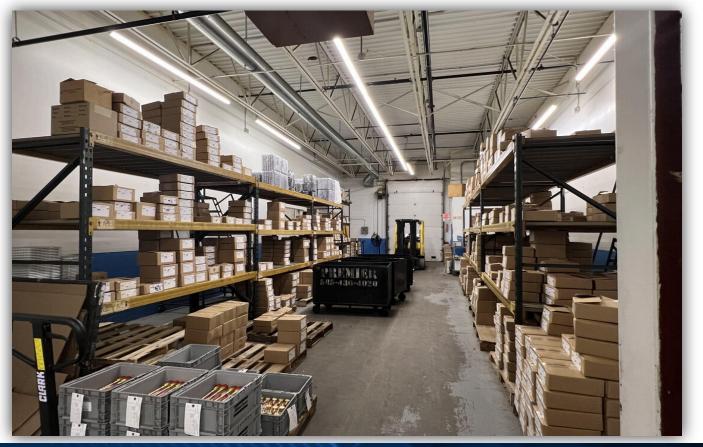

#### **PROPERTY SUMMARY**

1425 University Ave is a 27,000+ SF industrial space sitting on 1.3 acres of land in Rochester, NY. This building includes 1 drive in and has 2 floors. This is also located by I-490. Contact our team for more information!