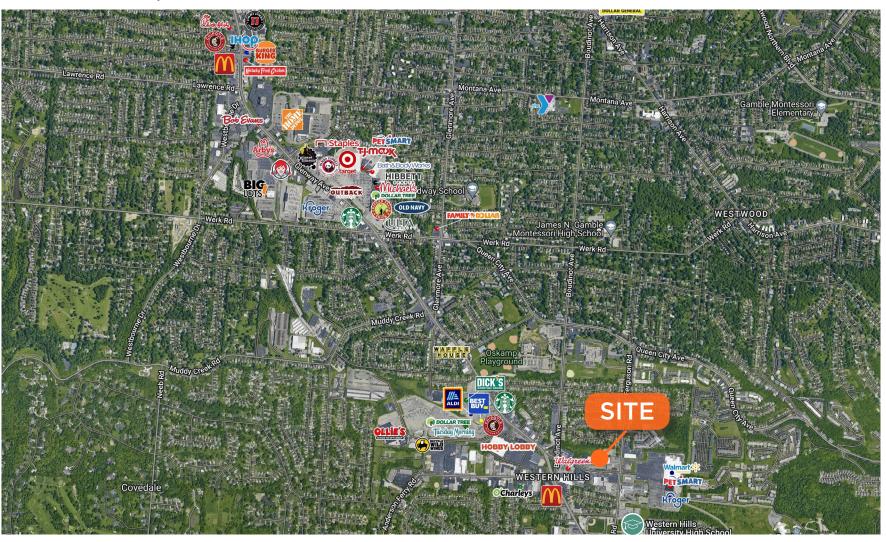

#### **COMMENTS**

- Former Sports Facility- Ready for renovation
- Very dense area with high population
- Traffic counts of 20,000 cars per day
- Large parcel in very dense trade area
- Potential redevelopment site

# 2323 FERGUSON RD

CINCINNATI, OH 45238