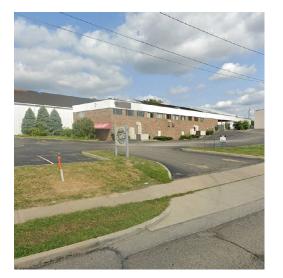

# 2323 FERGUSON ROAD

CINCINNATI, OH 45238

**WE ARE THE CENTER** For Sale / Free-Standing Retail Building **OF RETAIL** WESTERN SPORTS MALL.COM 451-4900 SOCCER . BASKETBALL · VOLLEYBALL HEALTH CLUB PARTIES · SPECIAL EVE

## 2323 FERGUSON RD

CINCINNATI, OH 45238

#### **COMMENTS**

- Former Sports Facility- Ready for renovation
- Very dense area with high population
- Traffic counts of 20,000 cars per day
- Large parcel in very dense trade area
- Potential redevelopment site