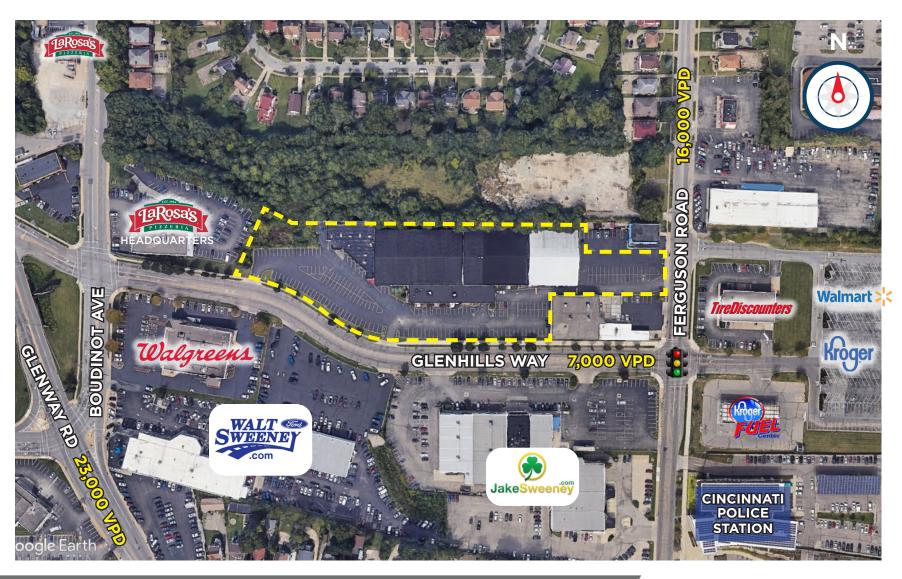

#### **COMMENTS**

- Former Sports Facility- Ready for renovation
- Very dense area with high population
- Traffic counts of 20,000 cars per day
- Large parcel in very dense trade area
- Potential redevelopment site

# 2323 FERGUSON RD

CINCINNATI, OH 45238