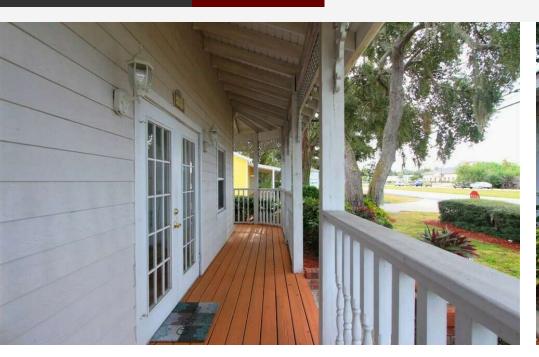

This sale includes 4087 Highway. There is 3,600 sf vacant which can be used by an Owner/User or can be leased for additional income. This meticulously maintained 4,800 SF building houses 5 units, offering ample space for a range of office configurations. Built in 2004 and recently renovated in 2020, this property is primed for modern business needs. Zoned BU-1 General Retail Commercial, it presents an attractive prospect in the flourishing Viera/Rockledge area. Don't miss out on this turnkey opportunity in a thriving commercial hub. 1,200 sf in Suite 101 is leased for \$1,500mth. The remaining 3,600 sf is leased month to month so it can be occupied by the buyer or the existing tenant can remain in place.