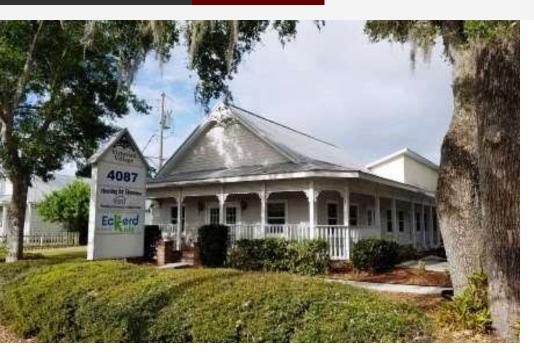

This sale includes 4087 Highway. There is 3,600 sf vacant which can be used by an Owner/User or can be leased for additional income. This meticulously maintained 4,800 SF building houses 5 units, offering ample space for a range of office configurations. Built in 2004 and recently renovated in 2020, this property is primed for modern business needs. Zoned BU-1 General Retail Commercial, it presents an attractive prospect in the flourishing Viera/Rockledge area. Don't miss out on this turnkey opportunity in a thriving commercial hub. 1,200 sf in Suite 101 is leased for \$1,500mth. The remaining 3,600 sf is leased month to month so it can be occupied by the buyer or the existing tenant can remain in place.

## PROPERTY HIGHLIGHTS

- 1,200 sf tenant in place paying \$1,500/mth
- Remaining 3,600 sf can be owner occupied or leased