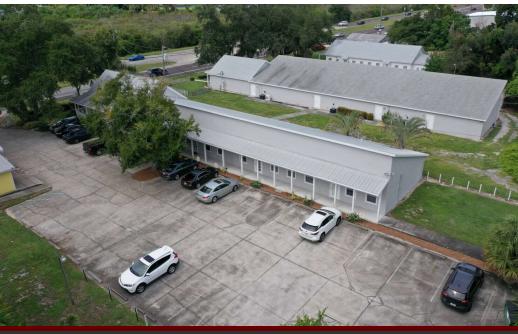

This sale includes 4087 Highway. There is 3,600 sf vacant which can be used by an Owner/User or can be leased for additional income. This meticulously maintained 4,800 SF building houses 5 units, offering ample space for a range of office configurations. Built in 2004 and recently renovated in 2020, this property is primed for modern business needs. Zoned BU-1 General Retail Commercial, it presents an attractive prospect in the flourishing Viera/Rockledge area. Don't miss out on this turnkey opportunity in a thriving commercial hub. 1,200 sf in Suite 101 is leased for \$1,500mth. The remaining 3,600 sf is leased month to month so it can be occupied by the buyer or the existing tenant can remain in place.

## OFFERING SUMMARY

Average HH Income

| Sale Price:      |           |           | \$800,000  |
|------------------|-----------|-----------|------------|
| Number of Units: |           |           | 4          |
| Lot Size:        |           |           | 0.53 Acres |
| Building Size:   |           |           | 4,800 SF   |
| DEMOGRAPHICS     | 0.3 MILES | 0.5 MILES | 1 MILE     |
| Total Households | 75        | 123       | 855        |
| Total Population | 168       | 284       | 2,209      |