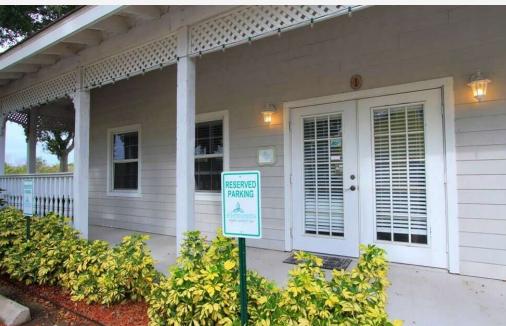

This sale includes 4087 Highway. There is 3,600 sf vacant which can be used by an Owner/User or can be leased for additional income. This meticulously maintained 4,800 SF building houses 5 units, offering ample space for a range of office configurations. Built in 2004 and recently renovated in 2020, this property is primed for modern business needs. Zoned BU-1 General Retail Commercial, it presents an attractive prospect in the flourishing Viera/Rockledge area. Don't miss out on this turnkey opportunity in a thriving commercial hub. 1,200 sf in Suite 101 is leased for \$1,500mth. The remaining 3,600 sf is leased month to month so it can be occupied by the buyer or the existing tenant can remain in place.