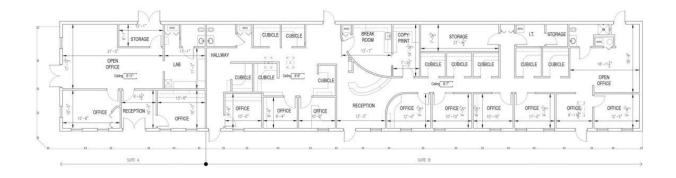

## 4087 Highway US 1 As-Built

DATE: 8262001 DATE: 8262001 DATE: 8762001 H 10301

G101

Gregory I. Tsark, Architect ARI 03000

BUILDING AREA: 4,768 SF SUITE A: 1,197 SF SUITE B: 3,572 SF

| POPULATION           | 0.3 MILES | 0.5 MILES | 1 MILE |
|----------------------|-----------|-----------|--------|
| Total Population     | 168       | 284       | 2,209  |
| Average Age          | 54        | 52        | 45     |
| Average Age (Male)   | 54        | 51        | 45     |
| Average Age (Female) | 54        | 52        | 46     |
| HOUSEHOLDS & INCOME  | 0.3 MILES | 0.5 MILES | 1 MILE |
| Total Households     | 75        | 123       | 855    |