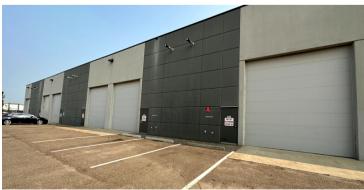

# Flexible, Improved Warehouse Bay

KUUSAMO BUILT FIRST-CLASS DEVELOPMENT IN MACKENZIE PARK

FOR LEASE 1789 SF WAREHOUSE BAY IMPROVED 2 PIECE BATHROOM IN THE KUUSAMO BUILT FIRST-CLASS DEVELOPMENT. Flexible use. Ideal for light to medium industrial, small business, industrial retail, & other applications. Pre-cast construction building, front-grade loading. Includes 3 front parking & 1 rear stall. Features include a 12' x 16' overhead door, floor drain, man door & ceiling heights of 22'. AVAILABLE FOR QUICK POSSESSION. Hurry & take advantage of this opportunity!!! Affordable operating costs of only \$7.06 PSF and include common area care, landscaping, garbage removal, water & sewer, professional management, condo fees and taxes. Available for immediate occupancy.