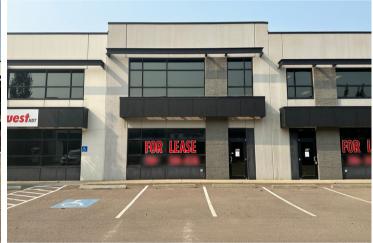

### FOR LEASE | BAY 206 - 400 MACKENZIE BOULEVARD

#### PROPERTY INFORMATION

RATE: \$30.00 PSF + GST

OP COSTS: \$7.06 PSF

(include common area care,

landscaping, garbage removal, water

& sewer, professional management,

condo fees and taxes.)

MUNICIPAL ADDRESS: 206-400 MacKenzie Boulevard,

Fort McMurray, AB T9H 4C4

LEGAL ADDRESS: Plan 1322096, Block 20

ZONING: BI

LOCATION: Mackenzie Industrial Park

**PROPERTY SIZE:** 1,789 SF (+/-)