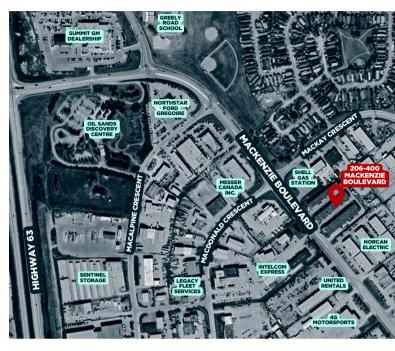

#### **LOCATION INFORMATION:**

Excellent exposure on Mackenzie Boulevard. Located in the southeast sector of the community adjacent to Highway 63 with direct access to Highway 69, MacKenzie Industrial Park offers convenient access to the airport & the downtown core.