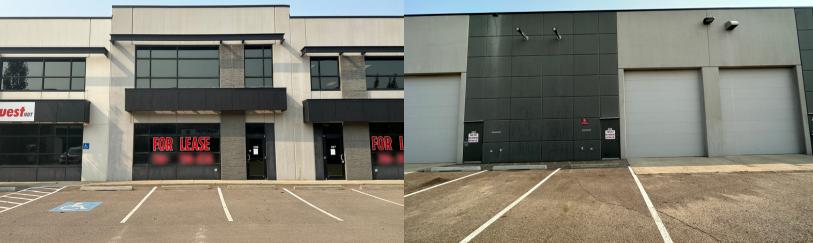

# Flexible, Improved Warehouse Bay

KUUSAMO BUILT FIRST-CLASS DEVELOPMENT IN MACKENZIE PARK

FOR LEASE 1789 SF WAREHOUSE BAY IMPROVED 2 PIECE BATHROOM IN THE KUUSAMO BUILT FIRST-CLASS DEVELOPMENT. Flexible use. Ideal for light to medium industrial, small business, industrial retail, & other applications. Pre-cast construction building, front-grade loading. Includes 3 front parking & 1 rear stall. Features include a 12' x 16' overhead door, floor drain, man door & ceiling heights of 22'. AVAILABLE FOR QUICK POSSESSION. Hurry & take advantage of this opportunity!!! Affordable operating costs of only \$7.06 PSF and include common area care, landscaping, garbage removal, water & sewer, professional management, condo fees and taxes. Available for immediate occupancy.