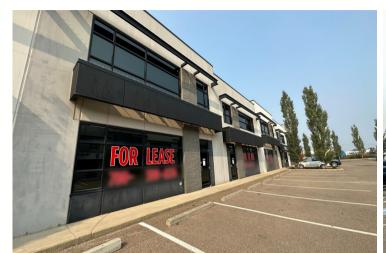

# Flexible, Improved Warehouse Bay

KUUSAMO BUILT FIRST-CLASS DEVELOPMENT IN MACKENZIE PARK

FOR LEASE 1789 SF WAREHOUSE BAY IMPROVED 2 PIECE BATHROOM IN THE KUUSAMO BUILT FIRST-CLASS DEVELOPMENT. Flexible use. Ideal for light to medium industrial, small business, industrial retail, & other applications. Pre-cast construction building, front-grade loading. Includes 3 front parking & 1 rear stall. Features include a 12' x 16' overhead door, floor drain, man door & ceiling heights of 22'. AVAILABLE FOR QUICK POSSESSION. Hurry & take advantage of this opportunity!!! Affordable operating costs of only \$7.06 PSF and include common area care, landscaping, garbage removal, water & sewer, professional management, condo fees and taxes. Available for immediate occupancy.

### FOR LEASE | BAY 206 - 400 MACKENZIE BOULEVARD