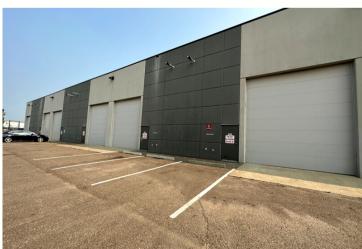

# Flexible, Improved Warehouse Bay

KUUSAMO BUILT FIRST-CLASS DEVELOPMENT IN MACKENZIE PARK

FOR LEASE 1789 SF WAREHOUSE BAY IMPROVED 2 PIECE BATHROOM IN THE KUUSAMO BUILT FIRST-CLASS DEVELOPMENT. Flexible use. Ideal for light to medium industrial, small business, industrial retail, & other applications. Pre-cast construction building, front-grade loading. Includes 3 front parking & 1 rear stall. Features include a 12' x 16' overhead door, floor drain, man door & ceiling heights of 22'. AVAILABLE FOR QUICK POSSESSION. Hurry & take advantage of this opportunity!!! Affordable operating costs of only \$7.06 PSF and include common area care, landscaping, garbage removal, water & sewer, professional management, condo fees and taxes. Available for immediate occupancy.

## Flexible, Improved Warehouse Bay

KUUSAMO BUILT FIRST-CLASS DEVELOPMENT IN MACKENZIE PARK

# Flexible, Improved Warehouse Bay

KUUSAMO BUILT FIRST-CLASS DEVELOPMENT IN MACKENZIE PARK