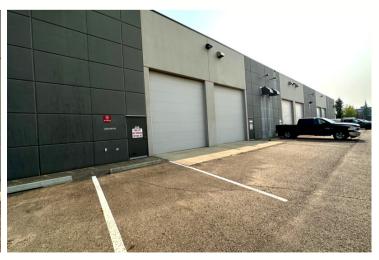

# Flexible, Improved Warehouse Bay

KUUSAMO BUILT FIRST-CLASS DEVELOPMENT IN MACKENZIE PARK

FOR LEASE 1789 SF WAREHOUSE BAY IMPROVED 2 PIECE BATHROOM IN THE KUUSAMO BUILT FIRST-CLASS DEVELOPMENT. Flexible use. Ideal for light to medium industrial, small business, industrial retail, & other applications. Pre-cast construction building, front-grade loading. Includes 3 front parking & 1 rear stall. Features include a 12' x 16' overhead door, floor drain, man door & ceiling heights of 22'. AVAILABLE FOR QUICK POSSESSION. Hurry & take advantage of this opportunity!!! Affordable operating costs of only \$7.06 PSF and include common area care, landscaping, garbage removal, water & sewer, professional management, condo fees and taxes. Available for immediate occupancy.

## Flexible, Improved Warehouse Bay

KUUSAMO BUILT FIRST-CLASS DEVELOPMENT IN MACKENZIE PARK

# Flexible, Improved Warehouse Bay

KUUSAMO BUILT FIRST-CLASS DEVELOPMENT IN MACKENZIE PARK