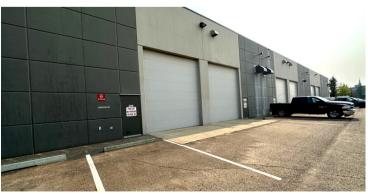

# Flexible, Improved Warehouse Bay

KUUSAMO BUILT FIRST-CLASS DEVELOPMENT IN MACKENZIE PARK

FOR LEASE 1789 SF WAREHOUSE BAY IMPROVED 2 PIECE BATHROOM IN THE KUUSAMO BUILT FIRST-CLASS DEVELOPMENT. Flexible use. Ideal for light to medium industrial, small business, industrial retail, & other applications. Pre-cast construction building, front-grade loading. Includes 3 front parking & 1 rear stall. Features include a 12' x 16' overhead door, floor drain, man door & ceiling heights of 22'. AVAILABLE FOR QUICK POSSESSION. Hurry & take advantage of this opportunity!!! Affordable operating costs of only \$7.06 PSF and include common area care, landscaping, garbage removal, water & sewer, professional management, condo fees and taxes. Available for immediate occupancy.