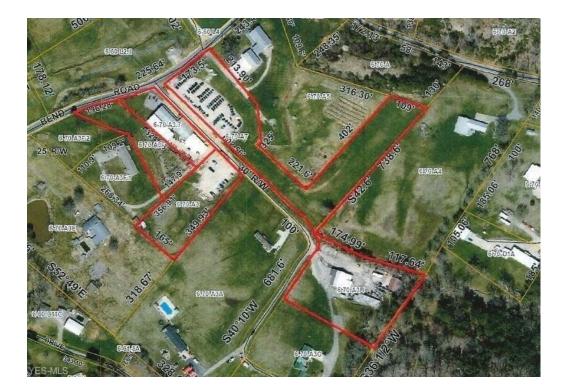

#### 622 BUTCHER BEND RD Mineral Wells, WV 26150

| OFFERING SUMMARY |            | PROPERTY OVERVIEW                                                                                                                                                                                                                           |  |  |
|------------------|------------|---------------------------------------------------------------------------------------------------------------------------------------------------------------------------------------------------------------------------------------------|--|--|
| Sale Price:      | \$475,000  | Great Business opportunity for this location - Out of the<br>City Limits - No B&O Taxes or Zoning - Minutes from town<br>and only 3 miles to I-77. Approximately 16,060 sq/ft of<br>Gross building area under roof. The main building has a |  |  |
| Lot Size:        | 8.79 Acres | two-story showroom (Main floor Showroom 70X28 -<br>Second-floor Showroom 50X28) Parts and Service<br>department area with a 70X42 Five Bay garage and service                                                                               |  |  |
| Year Built:      | 1989       | shop. Fenced in storage lot.<br>Office space on both levels. Plenty of warehouse-type                                                                                                                                                       |  |  |
|                  |            | storage on site.                                                                                                                                                                                                                            |  |  |
| Building Size:   | 16,060 SF  |                                                                                                                                                                                                                                             |  |  |