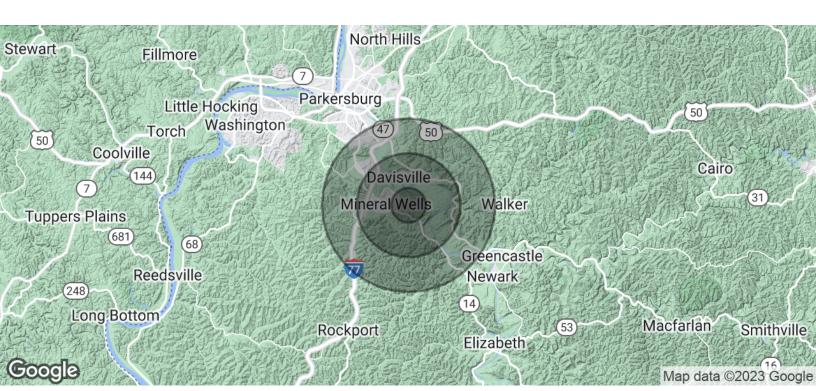

#### 622 BUTCHER BEND RD Mineral Wells, WV 26150

| POPULATION           | 1 MILE    | 3 MILES   | 5 MILES   |
|----------------------|-----------|-----------|-----------|
| Total Population     | 889       | 6,268     | 14,516    |
| Average Age          | 35.6      | 38.7      | 41.9      |
| Average Age (Male)   | 31.3      | 37.5      | 40.7      |
| Average Age (Female) | 40.1      | 40.4      | 43.1      |
| HOUSEHOLDS & INCOME  | 1 MILE    | 3 MILES   | 5 MILES   |
| Total Households     | 326       | 2,738     | 6,817     |
| # of Persons per HH  | 2.7       | 2.3       | 2.1       |
| Average HH Income    | \$75,935  | \$62,493  | \$52,857  |
| Average House Value  | \$139,670 | \$161,553 | \$138,148 |

\* Demographic data derived from 2020 ACS - US Census

For More Information:

**BERKSHIRE HATHAWAY COMMERCIAL DIVISION** 

Steve Shaver (304) 428-7653 (p) | (304) 482-7500 (m) steveshaver30@yahoo.com