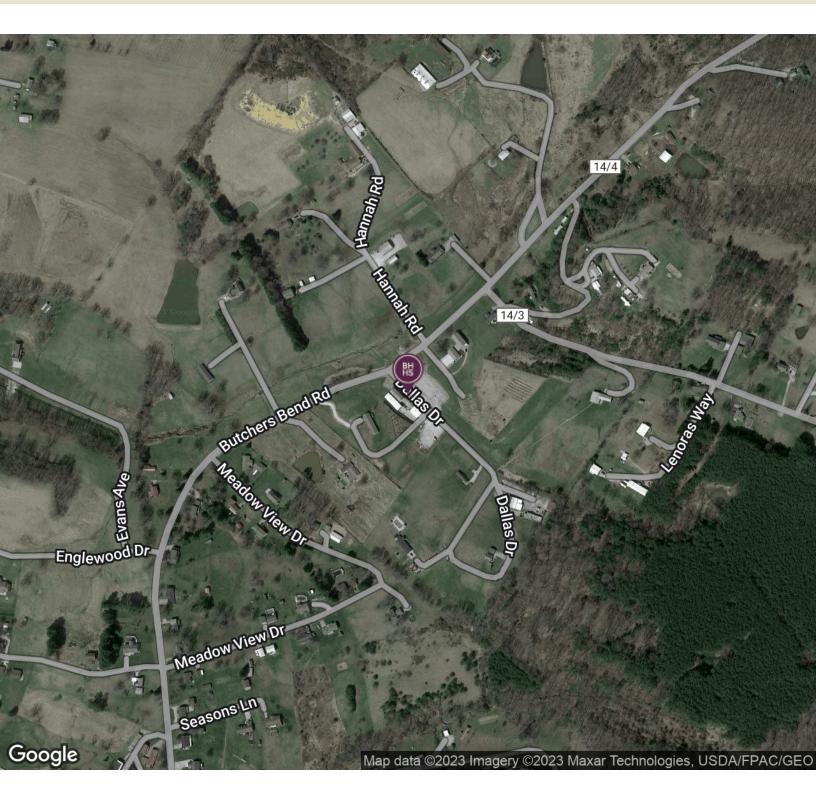

# 622 BUTCHER BEND RD

Mineral Wells, WV 26150

For More Information:

BERKSHIRE HATHAWAY COMMERCIAL DIVISION

Steve Shaver(304) 428-7653 (p) | (304) 482-7500 (m)steveshaver30@yahoo.com

#### 622 BUTCHER BEND RD Mineral Wells, WV 26150

| OFFERING SUMMARY |            | PROPERTY OVERVIEW                                                                                                                                                                                                                           |  |  |
|------------------|------------|---------------------------------------------------------------------------------------------------------------------------------------------------------------------------------------------------------------------------------------------|--|--|
| Sale Price:      | \$475,000  | Great Business opportunity for this location - Out of the<br>City Limits - No B&O Taxes or Zoning - Minutes from town<br>and only 3 miles to I-77. Approximately 16,060 sq/ft of<br>Gross building area under roof. The main building has a |  |  |
| Lot Size:        | 8.79 Acres | two-story showroom (Main floor Showroom 70X28 -<br>Second-floor Showroom 50X28) Parts and Service<br>department area with a 70X42 Five Bay garage and service                                                                               |  |  |
| Year Built:      | 1989       | shop. Fenced in storage lot.<br>Office space on both levels. Plenty of warehouse-type                                                                                                                                                       |  |  |
|                  |            | storage on site.                                                                                                                                                                                                                            |  |  |
| Building Size:   | 16,060 SF  |                                                                                                                                                                                                                                             |  |  |

622 BUTCHER BEND RD Mineral Wells, WV 26150

For More Information:

BERKSHIRE HATHAWAY COMMERCIAL DIVISION

Steve Shaver (304) 428-7653 (p) | (304) 482-7500 (m) steveshaver30@yahoo.com