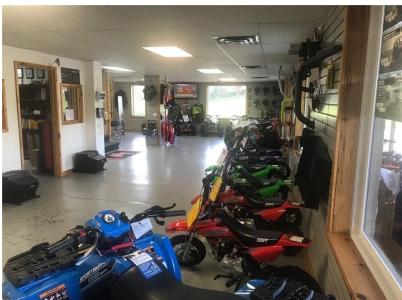

#### 622 BUTCHER BEND RD Mineral Wells, WV 26150

| OFFERING SUMMARY |            | PROPERTY OVERVIEW                                                                                                                                                                                                                           |  |  |
|------------------|------------|---------------------------------------------------------------------------------------------------------------------------------------------------------------------------------------------------------------------------------------------|--|--|
| Sale Price:      | \$475,000  | Great Business opportunity for this location - Out of the<br>City Limits - No B&O Taxes or Zoning - Minutes from town<br>and only 3 miles to I-77. Approximately 16,060 sq/ft of<br>Gross building area under roof. The main building has a |  |  |
| Lot Size:        | 8.79 Acres | two-story showroom (Main floor Showroom 70X28 -<br>Second-floor Showroom 50X28) Parts and Service<br>department area with a 70X42 Five Bay garage and service                                                                               |  |  |
| Year Built:      | 1989       | shop. Fenced in storage lot.<br>Office space on both levels. Plenty of warehouse-type                                                                                                                                                       |  |  |
|                  |            | storage on site.                                                                                                                                                                                                                            |  |  |
| Building Size:   | 16,060 SF  |                                                                                                                                                                                                                                             |  |  |