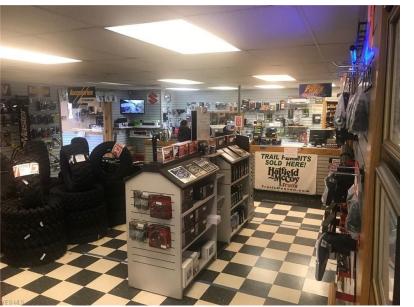

#### 622 BUTCHER BEND RD Mineral Wells, WV 26150

| OFFERING SUMMARY |            | PROPERTY OVERVIEW                                                                                                                                                                                                                           |  |  |
|------------------|------------|---------------------------------------------------------------------------------------------------------------------------------------------------------------------------------------------------------------------------------------------|--|--|
| Sale Price:      | \$475,000  | Great Business opportunity for this location - Out of the<br>City Limits - No B&O Taxes or Zoning - Minutes from town<br>and only 3 miles to I-77. Approximately 16,060 sq/ft of<br>Gross building area under roof. The main building has a |  |  |
| Lot Size:        | 8.79 Acres | two-story showroom (Main floor Showroom 70X28 -<br>Second-floor Showroom 50X28) Parts and Service<br>department area with a 70X42 Five Bay garage and service                                                                               |  |  |
| Year Built:      | 1989       | shop. Fenced in storage lot.<br>Office space on both levels. Plenty of warehouse-type                                                                                                                                                       |  |  |
|                  |            | storage on site.                                                                                                                                                                                                                            |  |  |
| Building Size:   | 16,060 SF  |                                                                                                                                                                                                                                             |  |  |