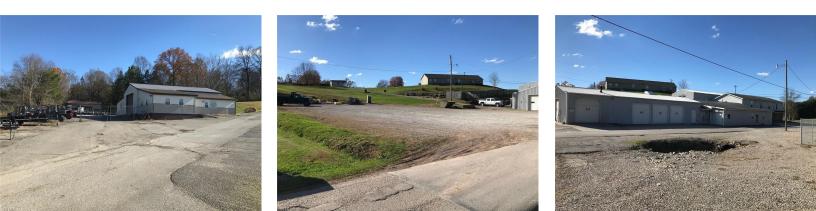

#### 622 BUTCHER BEND RD Mineral Wells, WV 26150

| OFFERING SUMMARY |            | PROPERTY OVERVIEW                                                                                                                                                                                                                           |  |  |
|------------------|------------|---------------------------------------------------------------------------------------------------------------------------------------------------------------------------------------------------------------------------------------------|--|--|
| Sale Price:      | \$475,000  | Great Business opportunity for this location - Out of the<br>City Limits - No B&O Taxes or Zoning - Minutes from town<br>and only 3 miles to I-77. Approximately 16,060 sq/ft of<br>Gross building area under roof. The main building has a |  |  |
| Lot Size:        | 8.79 Acres | two-story showroom (Main floor Showroom 70X28 -<br>Second-floor Showroom 50X28) Parts and Service<br>department area with a 70X42 Five Bay garage and service                                                                               |  |  |
| Year Built:      | 1989       | shop. Fenced in storage lot.<br>Office space on both levels. Plenty of warehouse-type                                                                                                                                                       |  |  |
|                  |            | storage on site.                                                                                                                                                                                                                            |  |  |
| Building Size:   | 16,060 SF  |                                                                                                                                                                                                                                             |  |  |