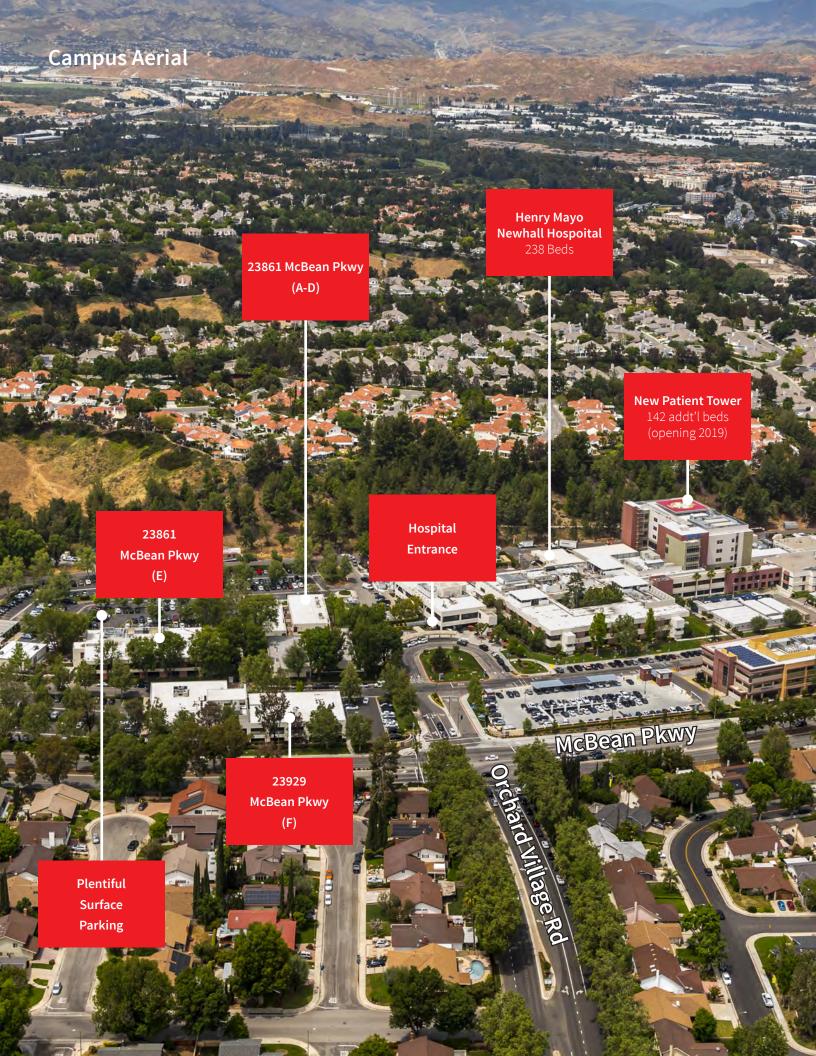

# **Available Space**

## 23929 McBean Parkway (F)

| Suite 205 | 2,493 SF | Move-in ready space, available 1Q25       |
|-----------|----------|-------------------------------------------|
| Suite 211 | 1,151 SF | Spec suite, ready for immediate occupancy |

# 23861 McBean Parkway (A-E)

| Suite A4      | 843 SF           | Great suite for single provider w/ 3 exam rooms and private RR  |
|---------------|------------------|-----------------------------------------------------------------|
| Suite B10*    | 1,297 SF         | Existing clinical layout ready for modification                 |
| Suite B14*    | 792 SF           | Great suite for single provider w/ 2 exam rooms and private RR  |
| *Suite B10-14 | 2,089 SF         | Flexible, contiguous space opportunity                          |
| Suite C10     | 855 SF           | Ready for tenant improvements                                   |
| Suite D6      | 1,744 SF         | 4 exam rooms, multiple offices, and private RR                  |
| Suite D16     | 1,109 SF         | Formerly admin office space, ready for tenant improvements      |
| Suite E21     | 4,982 - 6,647 SF | Highly-functional layout for primary or specialty care practice |