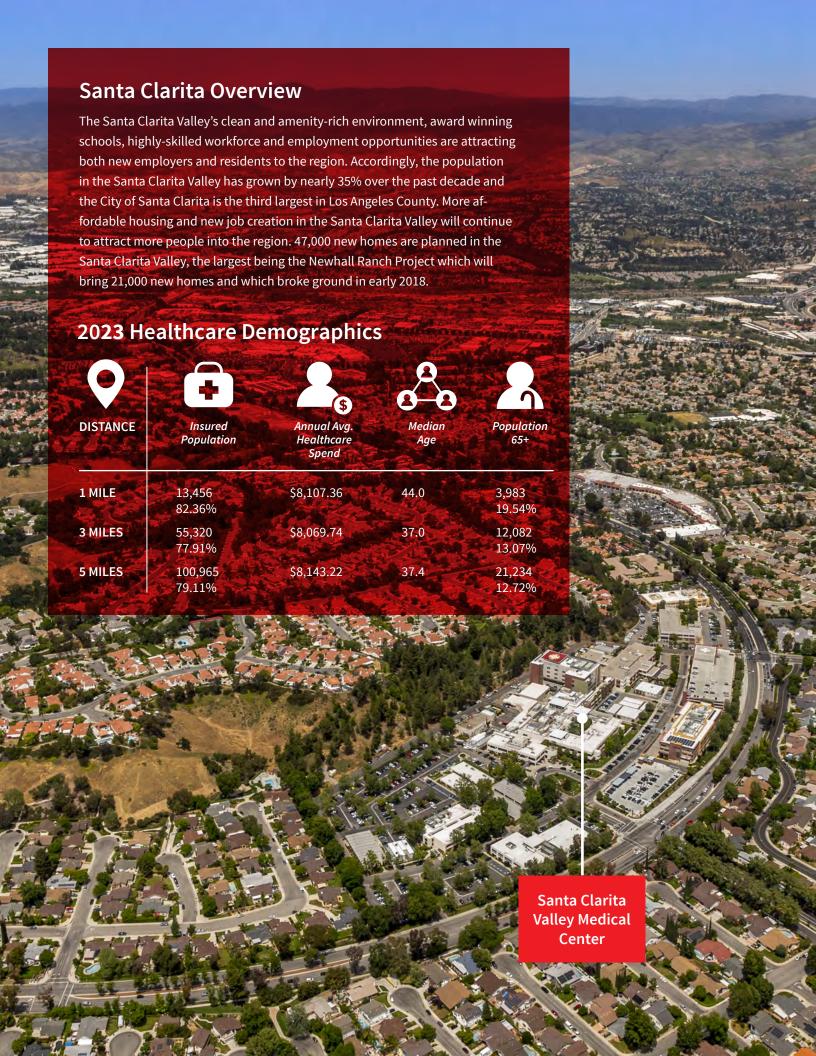

--------|-----------------------------------------------------------------|
| Suite B10*    | 1,297 SF         | Existing clinical layout ready for modification                 |
| Suite B14*    | 792 SF           | Great suite for single provider w/ 2 exam rooms and private RR  |
| *Suite B10-14 | 2,089 SF         | Flexible, contiguous space opportunity                          |
| Suite C10     | 855 SF           | Ready for tenant improvements                                   |
| Suite D6      | 1,744 SF         | 4 exam rooms, multiple offices, and private RR                  |
| Suite D16     | 1,109 SF         | Formerly admin office space, ready for tenant improvements      |
| Suite E21     | 4,982 - 6,647 SF | Highly-functional layout for primary or specialty care practice |