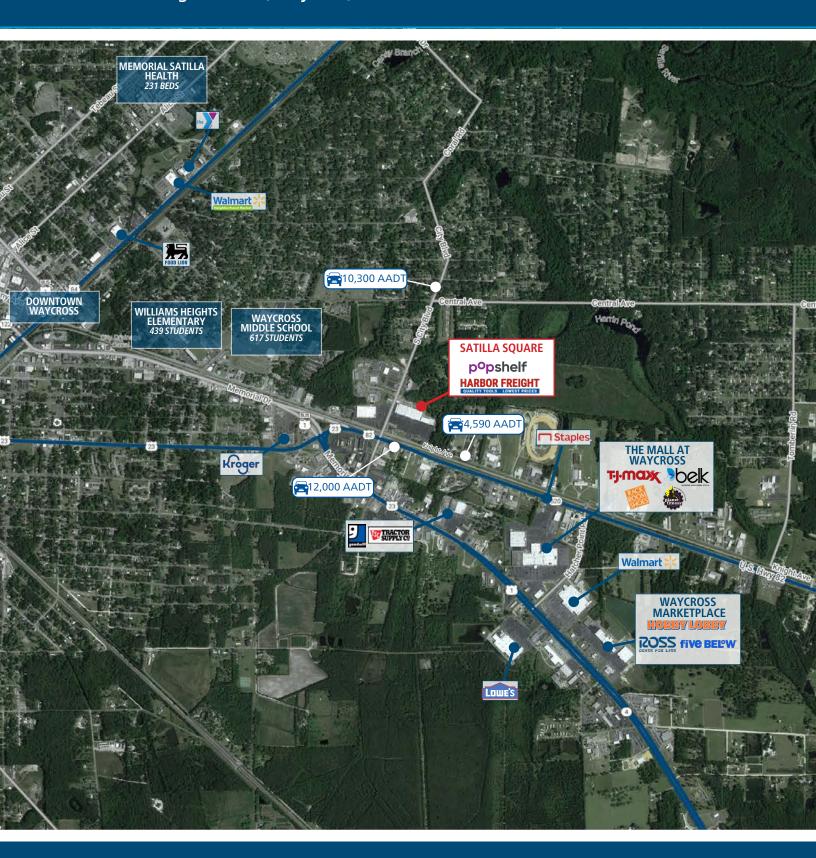

#### **PROPERTY HIGHLIGHTS**

- Positioned along the main east-west regional corridor at Knight Avenue & Brunswick Hwy
- Waycross is the county seat and prime retail district of Ware County
- Extensive exterior renovations, and new Harbor Freight Tools
- Excellent visibility and ample parking
- Multiple access points
- New, prominent monument signage

#### **AREA DEMOGRAPHICS (2024):**

|      |               | 1-MILE   | 3-MILE   | 5-MILE   |  |
|------|---------------|----------|----------|----------|--|
| (83) | POPULATION    | 3,044    | 19,783   | 31,454   |  |
|      | HOUSEHOLDS    | 1,253    | 7,979    | 11,948   |  |
| •    | AVG HH INCOME | \$69,919 | \$62,378 | \$64,362 |  |