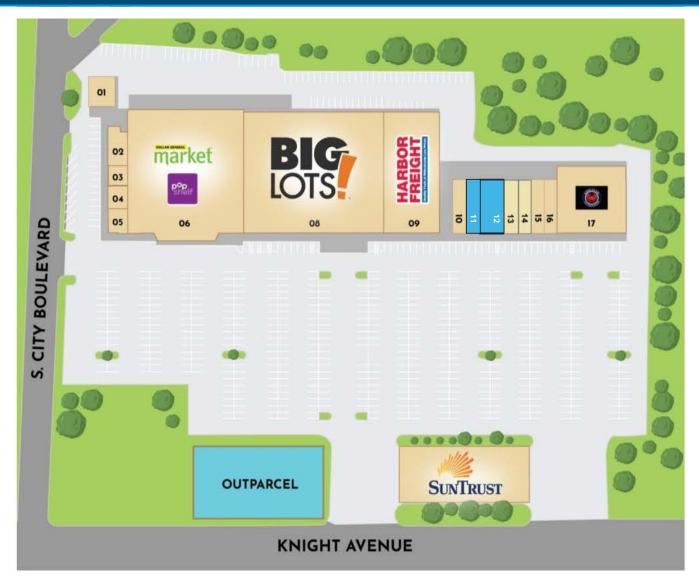

# **SATILLA SQUARE**

1803 Knight Avenue, Waycross, GA 31503

| STE | TENANT               | SF     | STE | TENANT               | SF     | STE | TENANT              | SF    |
|-----|----------------------|--------|-----|----------------------|--------|-----|---------------------|-------|
| 01  | CHEERS PACKAGE       | 1,800  | 10  | NAILS BY THAI        | 1,600  | ОР  | OUTPARCEL AVAILABLE | ±1 AC |
| 02  | SOUTHERN FOG VAPES   | 1,800  | 11  | AVAILABLE            | 1,600  | OP  | SUNTRUST            |       |
| 03  | ASBURY FINANCIAL     | 900    | 12  | AVAILABLE            | 3,200  |     |                     |       |
| 04  | HICKORY WIND         | 900    | 13  | CROSS CUTS BARBER    | 1,600  |     |                     |       |
| 05  | SOUTHERN NUTRITION   | 1,200  | 14  | VAPING WAYCROSS      | 1,600  |     |                     |       |
| 06  | DG MARKET & POPSHELF | 33,512 | 15  | SPRINGLEAF FINANCIAL | 1,920  |     |                     |       |
| 08  | BIG LOTS             | 38,700 | 16  | FARAH & FARAH        | 1,280  |     |                     |       |
| 09  | HARBOR FREIGHT       | 15,300 | 17  | KING CLAW RESTAURANT | 10,500 |     |                     |       |