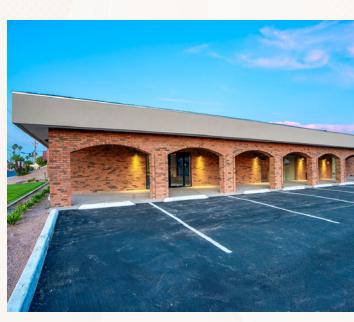

### Suite 1

±11,444 SF (Divisible to ±3,000 SF) \$15.00 NNN

- ±9,414 SF Ground Floor with ±2,030 SF Basement
- White box condition ready for tenant customization

### **Suite 4** ±1,092 SF \$15.00 NNN

• Freestanding industrial storage building with 3-Phase power