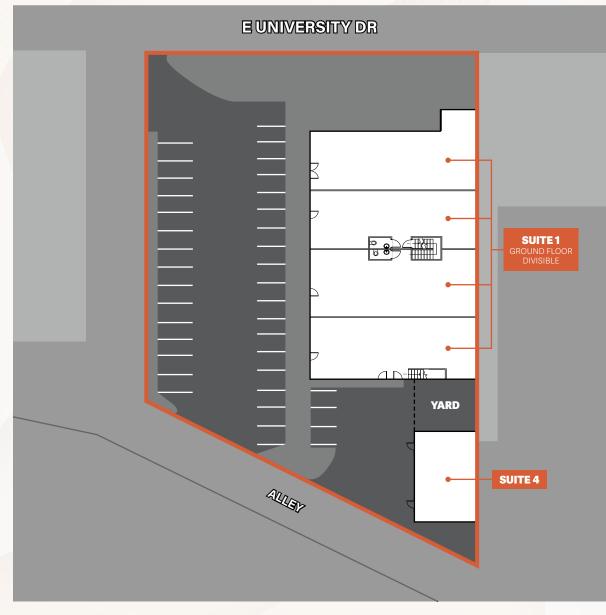

### Suite 1

±11,444 SF (Divisible to ±3,000 SF) \$15.00 NNN

- ±9,414 SF Ground Floor with ±2,030 SF Basement
- White box condition ready for tenant customization

### **Suite 4** ±1,092 SF \$15.00 NNN

• Freestanding industrial storage building with 3-Phase power