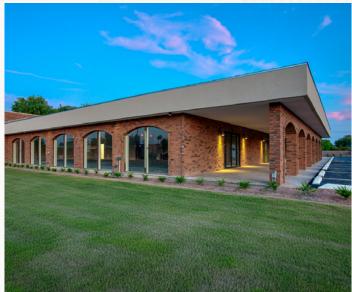

#### **Property Summary**

| Total Size | ±12,536 SF        |
|------------|-------------------|
| Year Built | 1980              |
| Tenancy    | Multiple          |
| Frontage   | E University Dr   |
| Parking    | 30 Surface Spaces |

STOREFRONT RETAIL SPACE AVAILABLE FOR SALE OR LEASE

# AVAILABLE FOR SALE OR LEASE