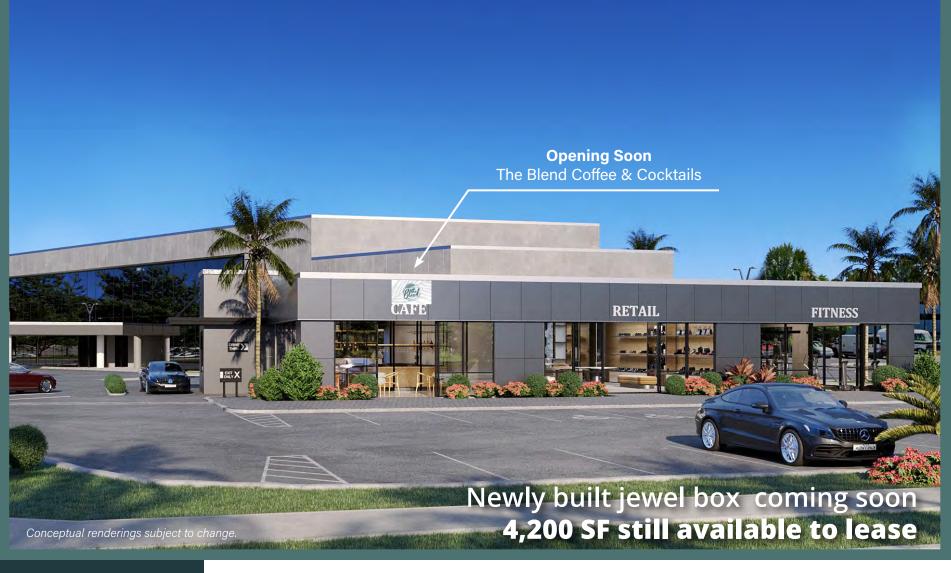

## **BUILDING**HIGHLIGHTS

39,699 SF building size

13,233 SF typical floor plate

Up to 5,800 sf available

Direct access to U.S. Highway 19 N.

On-site
banking with Cogent
Bank

6,000 SF
newly built jewel box on
U.S. Highway 19
COMING SOON
(1,800 SF pre-leased;
4,200 SF still available)