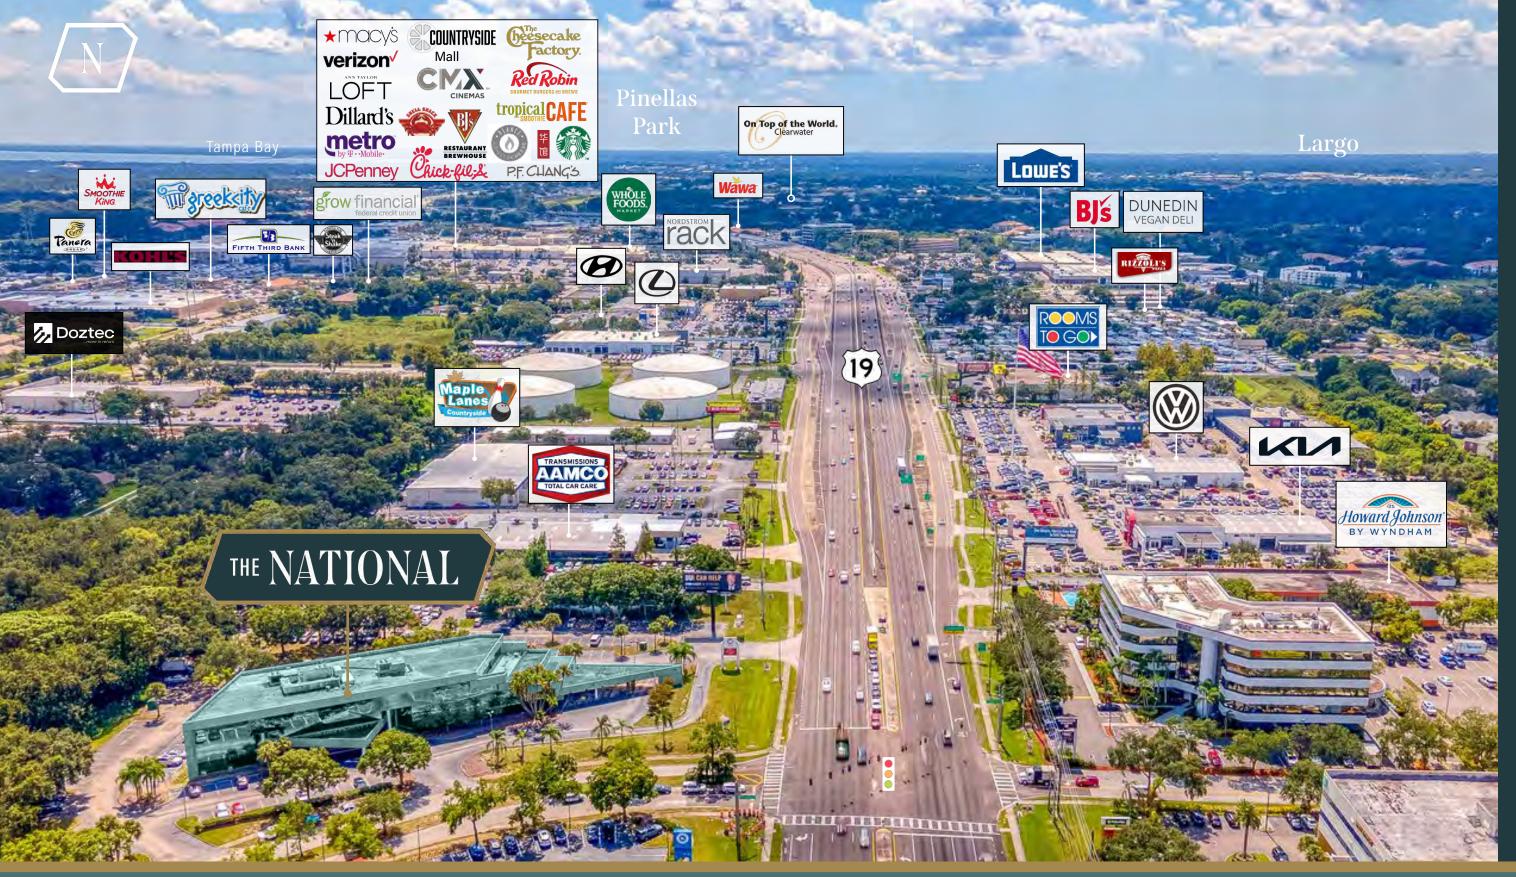

The Property is directly off of Highway 19 N in Clearwater just between Curlew Road and Countryside Mall. The Property location benefits from regional access provided via I-275, US-19 and two international airports.

### Dining

over 24 dining options within a 1 mile radius

### Shopping

numerous shopping conveniences within a 3 mile radius

#### Hotels

several hotels within a 3 mile radius

#### Hospital

6 hospitals within close proximity to subject property

Gas abundant gas/convenience stores within 3 mile radius

Nick Mastro Associate D 813 444 5334 nick.mastro@avisonyoung.com Nick Robinson Senior Vice President D 352 565 4517 nick.robinson@avisonyoung.com