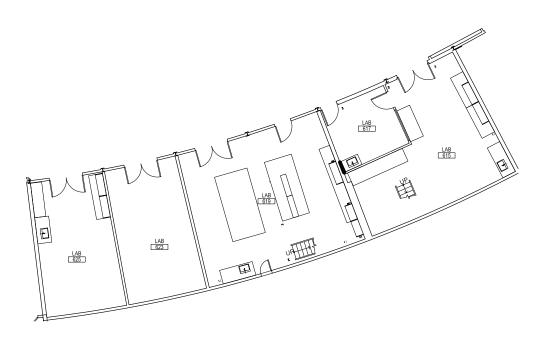

### Lab 615/617/619/623/625 (divisible)

- 3,157 Rentable SF
- Located between Breezeways A & B
- Existing lab benches
- Includes mezzanine lab space that can be converted to office
- Divisible to 803 Rentable SF
- Available for immediate occupancy