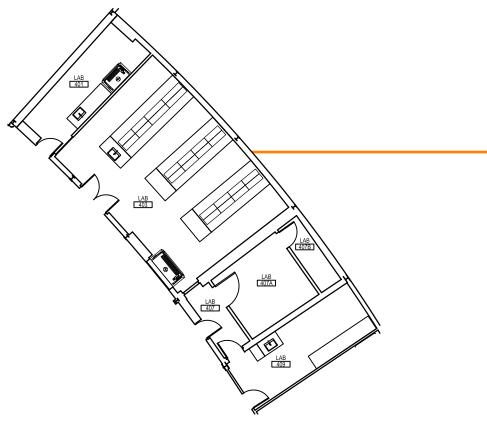

### Lab 401/403/407/409 (divisible)

- 1,802 Rentable SF
- Located between Breezeways C & D
- Existing lab benches
- Adjacent suites that can be leased together
- Divisible to 933 Rentable SF
- Available for immediate occupancy