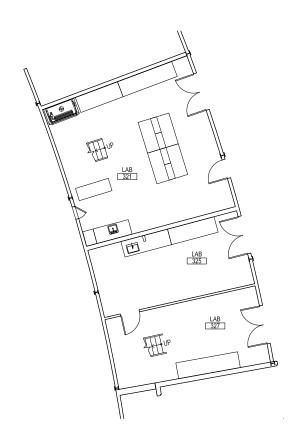

### Lab 321/325/327 (divisible)

- 2,236 Rentable SF
- Located between Breezeways C & D
- Includes mezzanine lab space that can be converted to office
- Existing lab benches
- Divisible to 1,092 Rentable SF
- Available for immediate occupancy