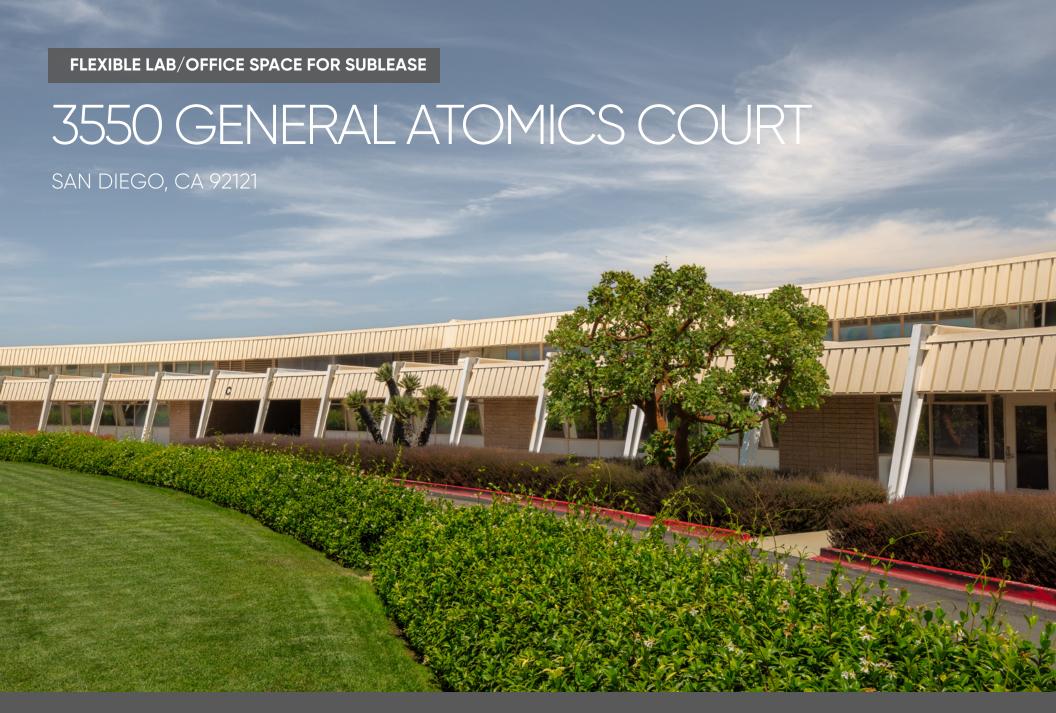

# 3550 GENERAL ATOMICS CT.

SAN DIEGO, CA 92121

| Office Premises | Office suites from approximately 100 SF to 300 SF ~11,000 SF total office space available                                                                                                                                                                                                                                                                                      |
|-----------------|--------------------------------------------------------------------------------------------------------------------------------------------------------------------------------------------------------------------------------------------------------------------------------------------------------------------------------------------------------------------------------|
| Lab Premises    | Lab suites from approximately 100 SF to 5,000 SF ~18,000 SF total lab space available                                                                                                                                                                                                                                                                                          |
| Term            | Negotiable, 1 year minimum and long-term deals availab                                                                                                                                                                                                                                                                                                                         |
| Availability    | Immediate                                                                                                                                                                                                                                                                                                                                                                      |
| Rental Rate     | \$5.00/+Electric & Janitorial                                                                                                                                                                                                                                                                                                                                                  |
| Space Specs     | <ul> <li>Lab and office space with flexible terms available</li> <li>Ability to assemble ~8,500 SF of contiguous space</li> <li>Single-pass air in the lab spaces</li> <li>24-hour campus security</li> <li>Conference facility with multiple meeting rooms</li> <li>Cafeteria</li> <li>Fitness center</li> <li>Swimming pool, tennis courts, and volleyball courts</li> </ul> |