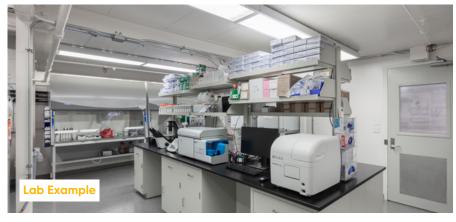

# 3550 GENERAL ATOMICS CT.

SAN DIEGO, CA 92121

| Office Premises | Office suites from approximately 100 SF to 300 SF ~11,000 SF total office space available                                                                                                                                                                                                                                                                                      |
|-----------------|--------------------------------------------------------------------------------------------------------------------------------------------------------------------------------------------------------------------------------------------------------------------------------------------------------------------------------------------------------------------------------|
| Lab Premises    | Lab suites from approximately 100 SF to 5,000 SF ~18,000 SF total lab space available                                                                                                                                                                                                                                                                                          |
| Term            | Negotiable, 1 year minimum and long-term deals availab                                                                                                                                                                                                                                                                                                                         |
| Availability    | Immediate                                                                                                                                                                                                                                                                                                                                                                      |
| Rental Rate     | \$5.00/+Electric & Janitorial                                                                                                                                                                                                                                                                                                                                                  |
| Space Specs     | <ul> <li>Lab and office space with flexible terms available</li> <li>Ability to assemble ~8,500 SF of contiguous space</li> <li>Single-pass air in the lab spaces</li> <li>24-hour campus security</li> <li>Conference facility with multiple meeting rooms</li> <li>Cafeteria</li> <li>Fitness center</li> <li>Swimming pool, tennis courts, and volleyball courts</li> </ul> |