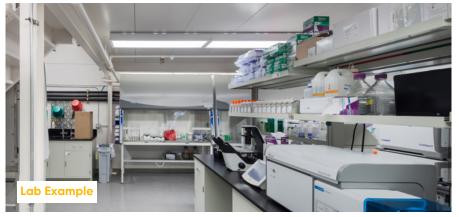

# 3550 GENERAL ATOMICS CT.

SAN DIEGO, CA 92121

| Office Premises | Office suites from approximately 100 SF to 300 SF ~11,000 SF total office space available                                                                                                                                                                                                                                                                                      |
|-----------------|--------------------------------------------------------------------------------------------------------------------------------------------------------------------------------------------------------------------------------------------------------------------------------------------------------------------------------------------------------------------------------|
| Lab Premises    | Lab suites from approximately 100 SF to 5,000 SF ~18,000 SF total lab space available                                                                                                                                                                                                                                                                                          |
| Term            | Negotiable, 1 year minimum and long-term deals availab                                                                                                                                                                                                                                                                                                                         |
| Availability    | Immediate                                                                                                                                                                                                                                                                                                                                                                      |
| Rental Rate     | \$5.00/+Electric & Janitorial                                                                                                                                                                                                                                                                                                                                                  |
| Space Specs     | <ul> <li>Lab and office space with flexible terms available</li> <li>Ability to assemble ~8,500 SF of contiguous space</li> <li>Single-pass air in the lab spaces</li> <li>24-hour campus security</li> <li>Conference facility with multiple meeting rooms</li> <li>Cafeteria</li> <li>Fitness center</li> <li>Swimming pool, tennis courts, and volleyball courts</li> </ul> |