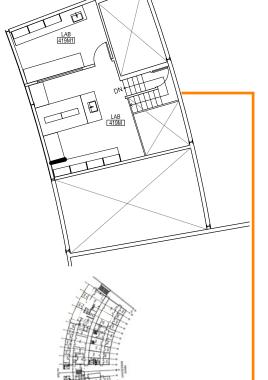

### Lab 639

- 1,580 Rentable SF
- Located near Breezeway A
- Includes mezzanine lab space
- Available for immediate occupancy