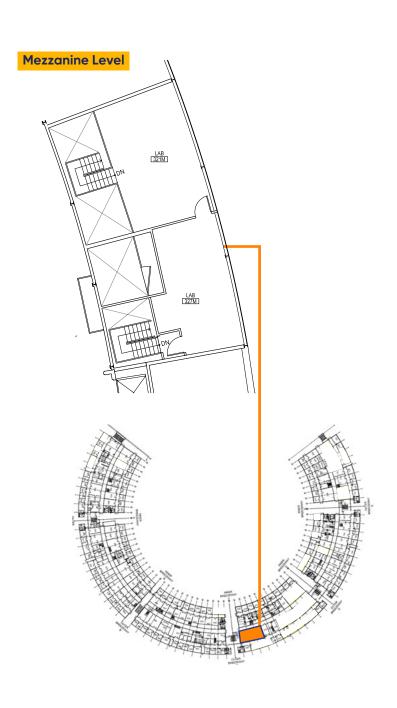

### Mezzanine Level (Lab 419

### Lab 413/415/417/419 (divisible)

- 2,461 Rentable SF
- Located between Breezeways C & D
- Existing lab benches
- Includes mezzanine lab space
- Divisible to 1,699 Rentable SF
- Available for immediate occupancy