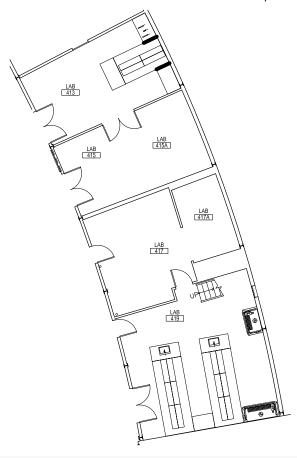

### Mezzanine Level (Lab 419

### Lab 413/415/417/419 (divisible)

- 2,461 Rentable SF
- Located between Breezeways C & D
- Existing lab benches
- Includes mezzanine lab space
- Divisible to 1,699 Rentable SF
- Available for immediate occupancy