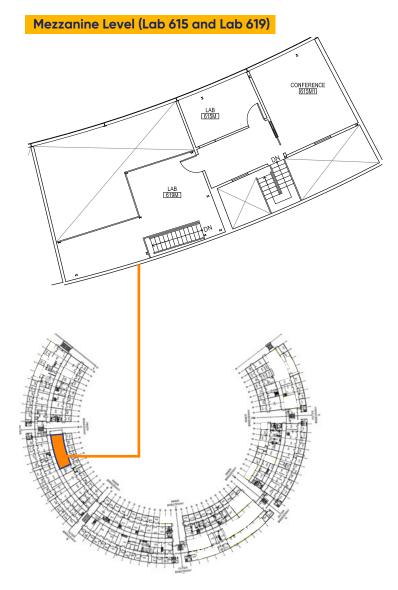

### Lab 615/617/619/623/625 (divisible)

- 3,157 Rentable SF
- Located between Breezeways A & B
- Existing lab benches
- Includes mezzanine lab space that can be converted to office
- Divisible to 803 Rentable SF
- Available for immediate occupancy