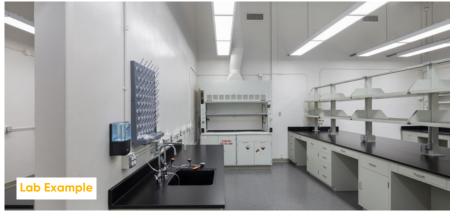

# 3550 GENERAL ATOMICS CT.

SAN DIEGO, CA 92121

| Office Premises | Office suites from approximately 100 SF to 300 SF ~11,000 SF total office space available                                                                                                                                                                                                                                                                                      |
|-----------------|--------------------------------------------------------------------------------------------------------------------------------------------------------------------------------------------------------------------------------------------------------------------------------------------------------------------------------------------------------------------------------|
| Lab Premises    | Lab suites from approximately 100 SF to 5,000 SF ~18,000 SF total lab space available                                                                                                                                                                                                                                                                                          |
| Term            | Negotiable, 1 year minimum and long-term deals availab                                                                                                                                                                                                                                                                                                                         |
| Availability    | Immediate                                                                                                                                                                                                                                                                                                                                                                      |
| Rental Rate     | \$5.00/+Electric & Janitorial                                                                                                                                                                                                                                                                                                                                                  |
| Space Specs     | <ul> <li>Lab and office space with flexible terms available</li> <li>Ability to assemble ~8,500 SF of contiguous space</li> <li>Single-pass air in the lab spaces</li> <li>24-hour campus security</li> <li>Conference facility with multiple meeting rooms</li> <li>Cafeteria</li> <li>Fitness center</li> <li>Swimming pool, tennis courts, and volleyball courts</li> </ul> |