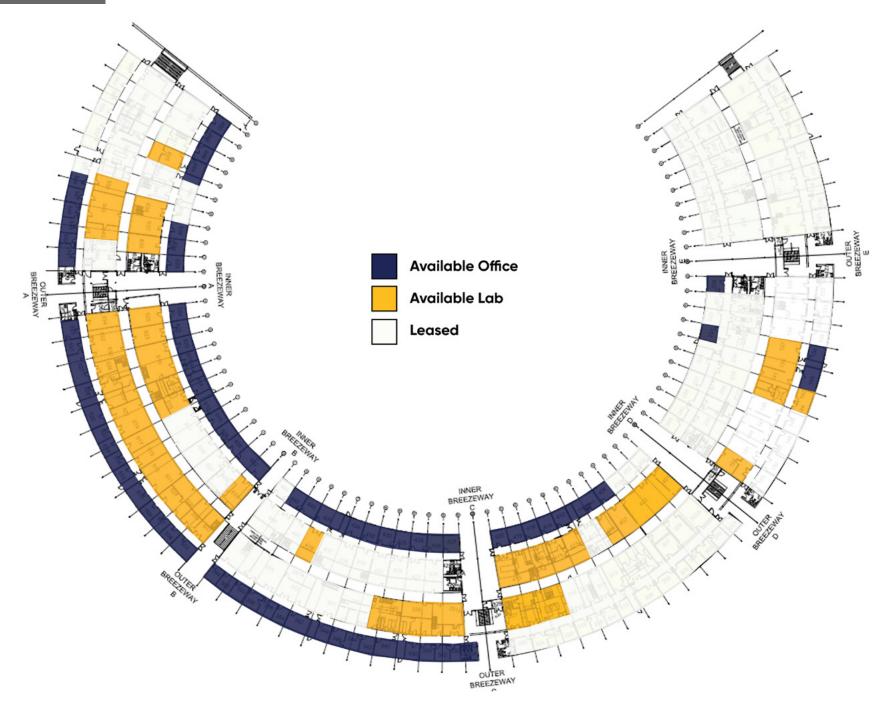

### Lab 321/325/327 (divisible)

- 2,236 Rentable SF
- Located between Breezeways C & D
- Includes mezzanine lab space that can be converted to office
- Existing lab benches
- Divisible to 1,092 Rentable SF
- Available for immediate occupancy

### Lab 401/403/407/409 (divisible)

- 1,802 Rentable SF
- Located between Breezeways C & D
- Existing lab benches
- Adjacent suites that can be leased together
- Divisible to 933 Rentable SF
- Available for immediate occupancy

### Mezzanine Level (Lab 419

### Lab 413/415/417/419 (divisible)

- 2,461 Rentable SF
- Located between Breezeways C & D
- Existing lab benches
- Includes mezzanine lab space
- Divisible to 1,699 Rentable SF
- Available for immediate occupancy

### Suite 500

- 8,500 Rentable SF\*
- Located between Breezeways A & B
- 5,500 Rentable SF of lab\*
- 3,000 Rentable SF of office\*
- · Contiguous lab and office

### Lab 615/617/619/623/625 (divisible)

- 3,157 Rentable SF
- Located between Breezeways A & B
- Existing lab benches
- Includes mezzanine lab space that can be converted to office
- Divisible to 803 Rentable SF
- Available for immediate occupancy

### Lab 639

- 1,580 Rentable SF
- Located near Breezeway A
- Includes mezzanine lab space
- Available for immediate occupancy