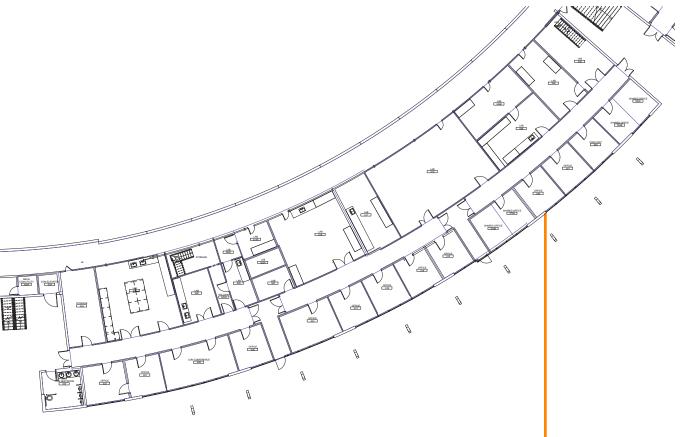

### Suite 500

- 8,500 Rentable SF\*
- Located between Breezeways A & B
- 5,500 Rentable SF of lab\*
- 3,000 Rentable SF of office\*
- · Contiguous lab and office