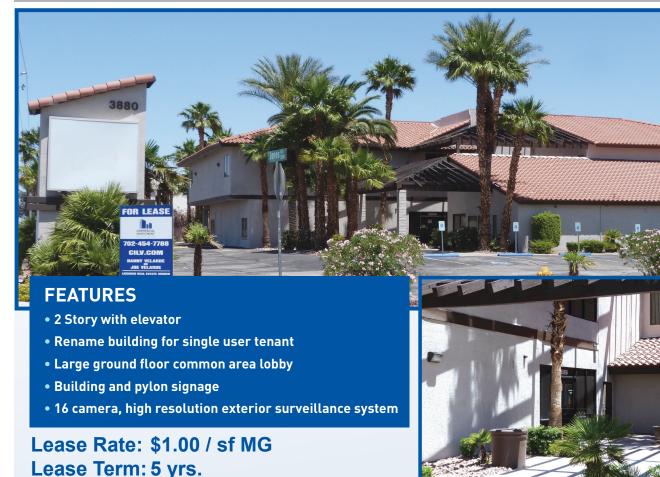

## SPRING VALLEY MEDICAL PLAZA

## Jones & Twain

3880 S. Jones Blvd. • Las Vegas, NV 89103 Single User Medical Building 31,691 Sq. Ft.

Additional Information:

Spring Valley Medical Plaza consists of 31,691 sq. ft. +/-(currently vacant). This two story medical and professional office building is located on S. Jones Blvd. just south of Spring Mtn. Rd. The subject property is minutes away from China Town and within close proximity to I-15 and the Las Vegas Strip. Both floors contain common area restrooms, lobbies and elevator.