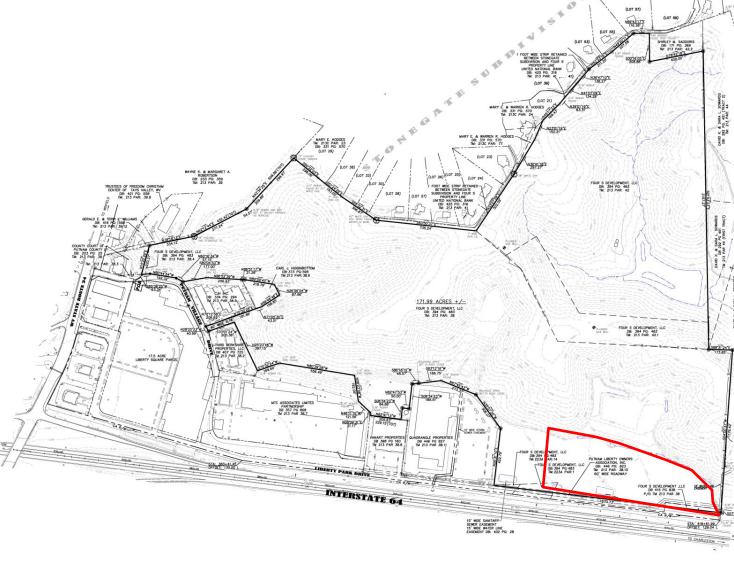

## **Highlights:**

- Available ± 10 acres centrally located between WV's two largest cities- Charleston and Huntington
- · Located in fast growing Putnam County, WV
- High Incomes
- Zoning-C2

- Highly visible and accessible via connector road to WV 34 (Exit 39) and I-64 interchange and to US 35 (Exit 40)/I-64 interchange
- · Most utilities are to the site
- · Expansion acreage available adjacent to Liberty Park
- · Sleep Inn & MainStay Suites hotel