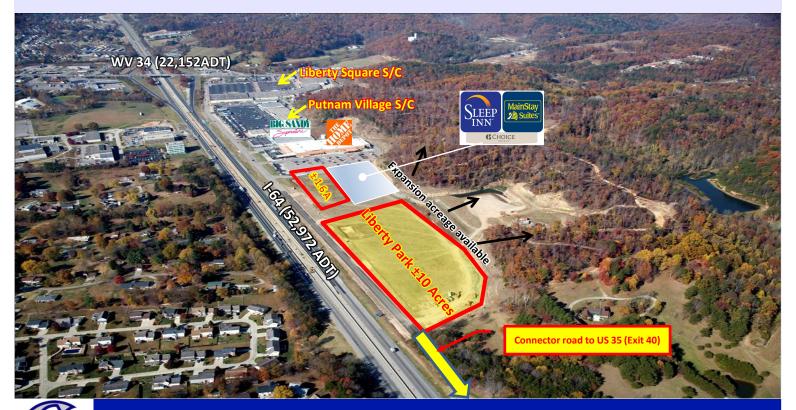

## **Highlights:**

- Available ± 10 acres centrally located between WV's two largest cities- Charleston and Huntington
- · Located in fast growing Putnam County, WV
- High Incomes
- Zoning-C2

- Highly visible and accessible via connector road to WV 34 (Exit 39) and I-64 interchange and to US 35 (Exit 40)/I-64 interchange
- · Most utilities are to the site
- · Expansion acreage available adjacent to Liberty Park
- · Sleep Inn & MainStay Suites hotel

## **Area Businesses:**

Target, Michaels, Dunham's Sports, Aldi, Petco, Planet Fitness, Home Depot, Big Sandy Furniture, Dollar Tree, Panera Bread, GNC, Cato Fashions, Factory Connection, Anytime Fitness, Jersey Mike's Subs, Advance Auto Parts, Bob Evans, Applebee's, Sleep Outfitters, Krogers, Dollar General, Big-Lots, Holiday Inn Express, Exxon/Arby's, Red Roof Inn, Five Guys Burgers, McDonalds, Starbuck's and many more.