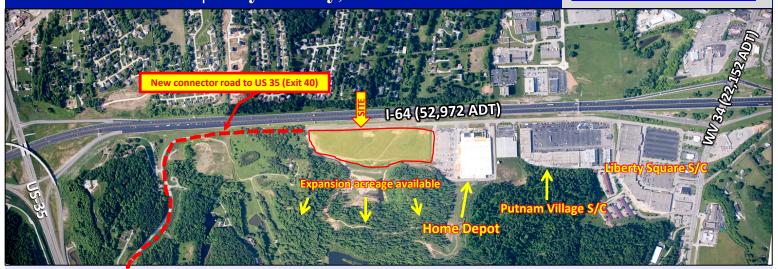

## **Highlights:**

- Available ± 10 acres centrally located between WV's two largest cities- Charleston and Huntington
- · Located in fast growing Putnam County, WV
- High Incomes
- Zoning-C2

- Highly visible and accessible via connector road to WV 34 (Exit 39) and I-64 interchange and to US 35 (Exit 40)/I-64 interchange
- · Most utilities are to the site
- · Expansion acreage available adjacent to Liberty Park
- · Sleep Inn & MainStay Suites hotel

## **Area Businesses:**

Target, Michaels, Dunham's Sports, Aldi, Petco, Planet Fitness, Home Depot, Big Sandy Furniture, Dollar Tree, Panera Bread, GNC, Cato Fashions, Factory Connection, Anytime Fitness, Jersey Mike's Subs, Advance Auto Parts, Bob Evans, Applebee's, Sleep Outfitters, Krogers, Dollar General, Big-Lots, Holiday Inn Express, Exxon/Arby's, Red Roof Inn, Five Guys Burgers, McDonalds, Starbuck's and many more.