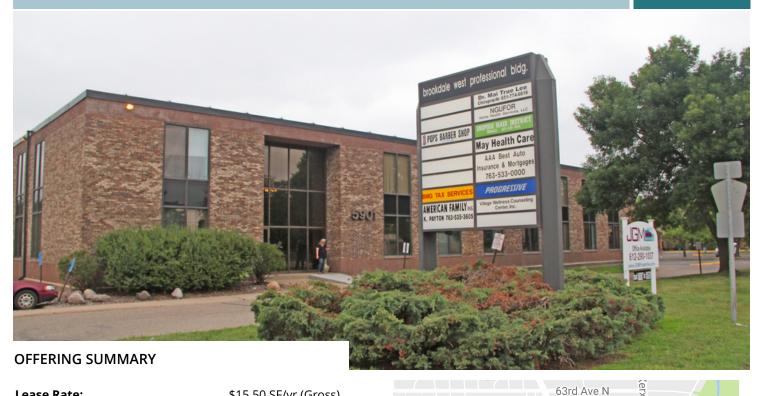

5901 BROOKLYN BLVD, BROOKLYN CENTER, MN 55429

**FOR LEASE** 

**Lease Rate:** \$15.50 SF/yr (Gross)

Year Built: 1968

**Building Size:** 20,305 SF

• Easy access to Hwy 100, I-694, and I-94 Renovated: 2012

• Close to Minneapolis, Brooklyn Park & Fridley

Recently remodeled interior C-1

Coople

Exterior marquee signage available

· Ample parking is available

**JGM PROPERTIES** 

Zoning:

1224 W. 96 St. Bloomington, MN 55431 612.290.1037 www.JGMproperties.com For More Information Contact: **ELI RUSSELL** 

#### **LOCATION OVERVIEW**

Recently renovated building located at the corner of Brooklyn Boulevard and Bass Lake Road. A large CVS pharmacy is next door which is very beneficial if your business could use some extra exposure in the form of foot or road traffic. Brooklyn Center has excellent freeway access and JGM's Brookdale West Office building is just blocks away from Highway 100, I-94, and I-694.

#### **PROPERTY HIGHLIGHTS**

Easy access to Hwy 100, I-694, and I-94

Close to Minneapolis, Brooklyn Park & Fridley

Served by Metro Transit bus service

Recently remodeled interior

Exterior marquee signage available