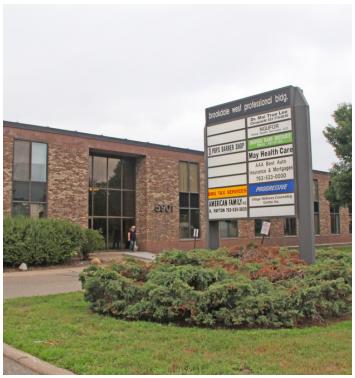

5901 BROOKLYN BLVD, BROOKLYN CENTER, MN 55429

**FOR LEASE** 

**Lease Rate:** \$15.50 SF/yr (Gross)

Year Built: 1968

**Building Size:** 20,305 SF

• Easy access to Hwy 100, I-694, and I-94 Renovated: 2012

• Close to Minneapolis, Brooklyn Park & Fridley

Recently remodeled interior C-1

Coople

Exterior marquee signage available

· Ample parking is available

**JGM PROPERTIES** 

Zoning:

1224 W. 96 St. Bloomington, MN 55431 612.290.1037 www.JGMproperties.com For More Information Contact: **ELI RUSSELL** 

A beautiful brick building which is as lovely on the inside as it is on the outside, and located right next to a large CVS pharmacy, this location is ideal for attracting new clients, customers, or investors.

#### **LOCATION OVERVIEW**

Recently renovated building located at the corner of Brooklyn Boulevard and Bass Lake Road. A large CVS pharmacy is next door which is very beneficial if your business could use some extra exposure in the form of foot or road traffic. Brooklyn Center has excellent freeway access and JGM's Brookdale West Office building is just blocks away from Highway 100, I-94, and I-694.