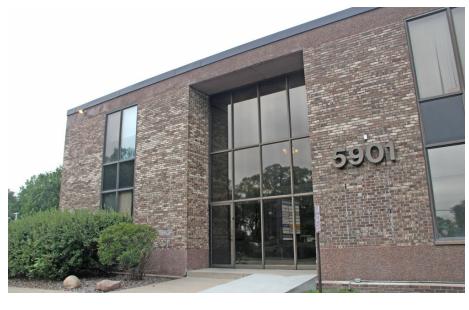

A beautiful brick building which is as lovely on the inside as it is on the outside, and located right next to a large CVS pharmacy, this location is ideal for attracting new clients, customers, or investors.

#### **LOCATION OVERVIEW**

Recently renovated building located at the corner of Brooklyn Boulevard and Bass Lake Road. A large CVS pharmacy is next door which is very beneficial if your business could use some extra exposure in the form of foot or road traffic. Brooklyn Center has excellent freeway access and JGM's Brookdale West Office building is just blocks away from Highway 100, I-94, and I-694.