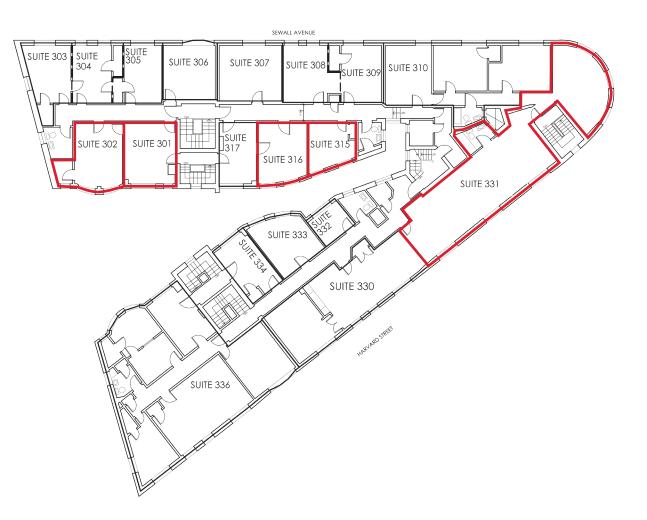

## **233** HARVARD ST SUITES 301, 302, 315, 316, & 331

| Suite 301 | 150 SqFt   |
|-----------|------------|
| Suite 302 | 150 SqFt   |
| Suite 315 | 150 SqFt   |
| Suite 316 | 150 SqFt   |
| Suite 331 | 1,195 SqFt |

3rd floor - Four individual offices available! 100-200 sq ft each. Brand new suite also available. New carpet, ceiling tiles, LED lighting, and more!

Heart of Coolidge Corner. Walk to C-line. Public transportation via the Green Line is directly outside the building (Coolidge Corner stop). Professionally managed building. 3rd floor office space formerly a therapist office. Don't miss this building.