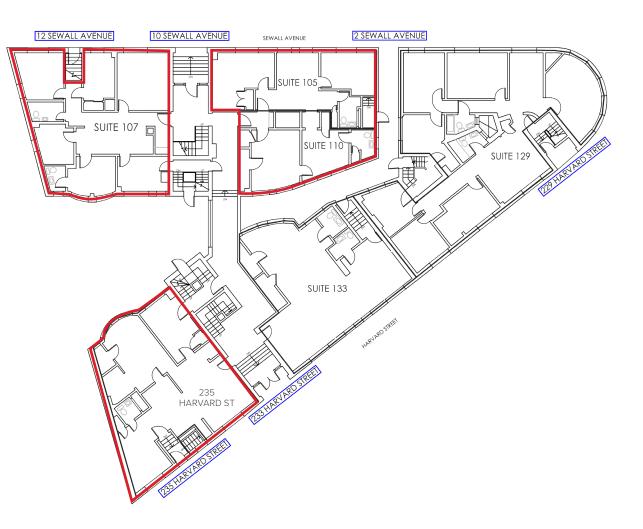

## **233** HARVARD ST SUITES 105-110, 107, & 235 HARVARD

| Suite 105-110  | 1,413 SqFt        |
|----------------|-------------------|
| Suite 107      | 1,348 SqFt        |
| 235 Harvard St | 2,600 SqFt Duplex |

## Three spaces available:

- 107 is a raised 1st floor retail/office space. Formerly a Law office.
- 105-110 Former Therapist office and Real Estate developement office.
- 235 Harvard is direct entry. Direct entry duplex. 1st floor and basement.