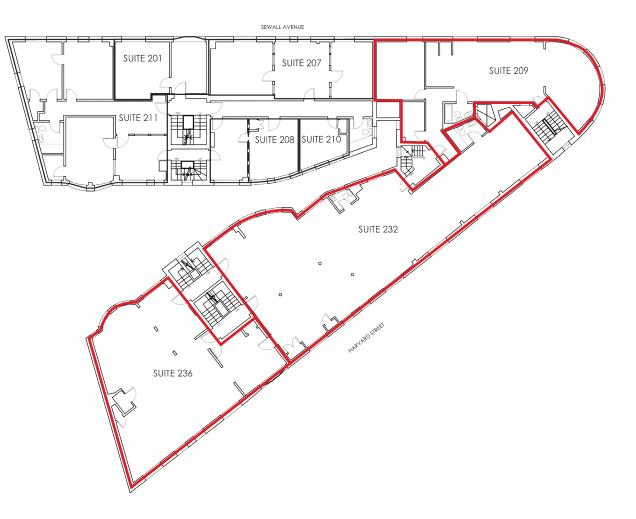

## **233** HARVARD ST SUITES 209, 232, & 236

| Suite 209       | 1,188 SqFt |
|-----------------|------------|
| Suite 232       | 2,254 SqFt |
| Suite 236       | 1,500 SqFt |
| Suite 232 + 236 | 3,754 SqFt |

Three office spaces in the Heart of Coolidge Corner! Available together or individually. Amazing open office space available now. Largest space can be subdivided down to around 1500 sq ft. Needs a cosmetic renovation but well worth it for this price per foot. Central A/C. Steam Heat. Walk up 2nd floor. Walk to C-line.Public transportation via the MBTA's Green Line is directly outside the building (Coolidge Corner stop). Professionally manged building.