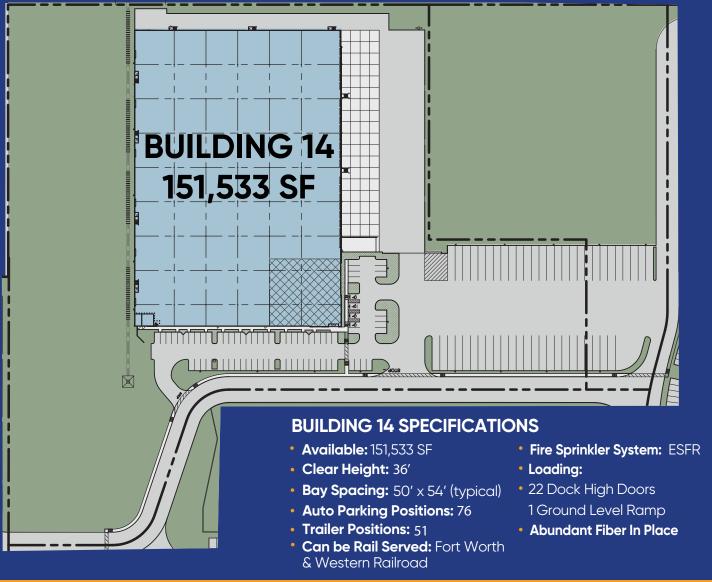

## **LOCATION FEATURES**

- Direct Access Via I-35 W Near Risnger Road
- 4 Miles South of 1-20 and I-35 W Interchange
- Fort Worth & Western Railroad Service Available
- Adjacent to NAFTA Superhighway
- Strong Workforce Market (Competitive Wages)