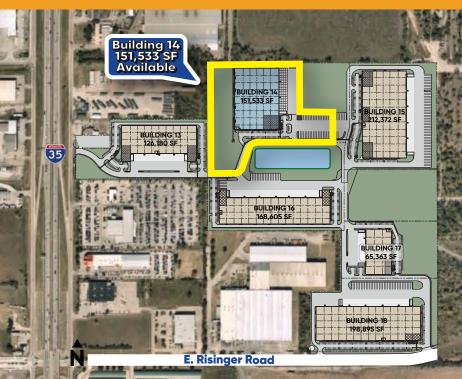

merging Technology Fund
- Texas Product/Business Fund

#### LOCAL

- Chapter 380 Program Potential
- Property Tax Abatement
- Sales Tax Abatement
- Enterprise Zone Program
- Renewable Energy Incentives
- Manufacturing Exemptions
- Triple Freeport Exemption
- Qualified HUB Zone

# MAJESTIC FORT WORTH SOUTH BUSINESS PARK



# **ABOUT MAJESTIC REALTY CO.**

- 82M SF Portfolio that includes Industrial, Office, Retail and Resorts
- 2015 NAIOP Developer of the Year
- Largest Privately Owned Industrial Developer in the U.S.
- 7.3 M SF Presence in DFW (5 Business Parks)

#### **CONTACT US**

**Kyle Valley** 817-710-7368 kylevalley@majesticrealty.com

**Craig Cavileer** 562-948-4342 ccavileer@majesticrealty.com

www.MajesticFWSouth.com

131 East Exchange Avenue, Suite 212 Fort Worth, TX 76164