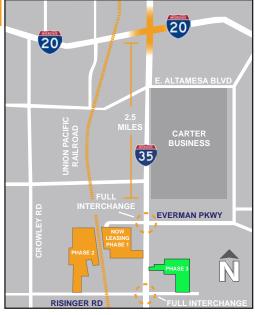

## **LOCATION FEATURES**

- Direct Access Via I-35 W Near Risnger Road
- 4 Miles South of 1-20 and I-35 W Interchange
- Fort Worth & Western Railroad Service Available
- Adjacent to NAFTA Superhighway
- Strong Workforce Market (Competitive Wages)