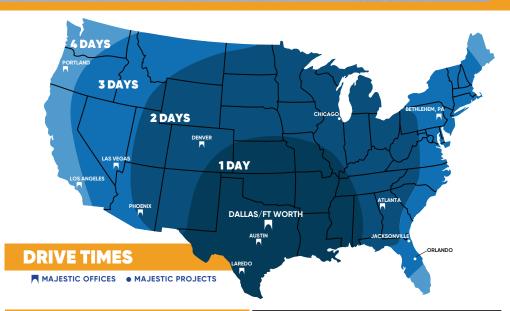

# **ABOUT MAJESTIC REALTY CO.**

- 82M SF Portfolio that includes Industrial, Office, Retail and Resorts
- 2015 NAIOP Developer of the Year
- Largest Privately Owned Industrial Developer in the U.S.
- 7.3 M SF Presence in DFW (5 Business Parks)