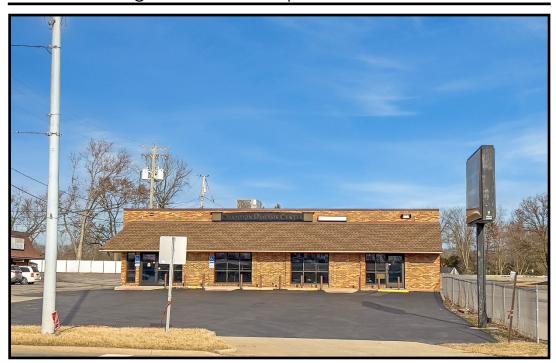

# **FOR LEASE**

### **LOCATION**

4554 Mahoning Ave NW, Champion, OH 44483

### **HIGHLIGHTS**

- Turnkey medical facility with impressive interior design
- Incredible regional access with proximity to Rte 82 & 45
- Front door parking
- Less than 1 mile from Mercy's \$500M hospital project
- Close to Kent State Trumbull