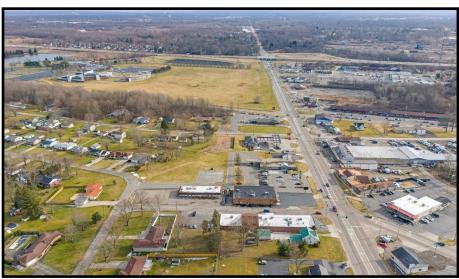

### **LOCATION**

4554 Mahoning Ave NW, Champion, OH 44483

### **HIGHLIGHTS**

- Turnkey medical facility with impressive interior design
- Incredible regional access with proximity to Rte 82 & 45
- Front door parking
- Less than 1 mile from Mercy's \$500M hospital project
- Close to Kent State Trumbull