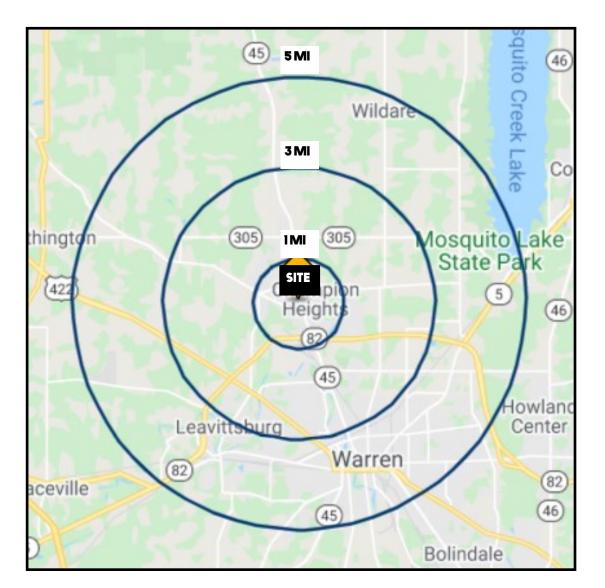

# **PROPERTY DETAILS**

| DEMOGRAPHICS      | 1MI      | 3 MI     | 5 MI     |
|-------------------|----------|----------|----------|
| POPULATION        | 3,720    | 19,587   | 53,433   |
| HOUSEHOLDS        | 1,471    | 7,918    | 21,608   |
| MEDIAN AGE        | 45       | 43       | 43       |
| AVERAGE HH INCOME | \$63,044 | \$56,568 | \$50,634 |