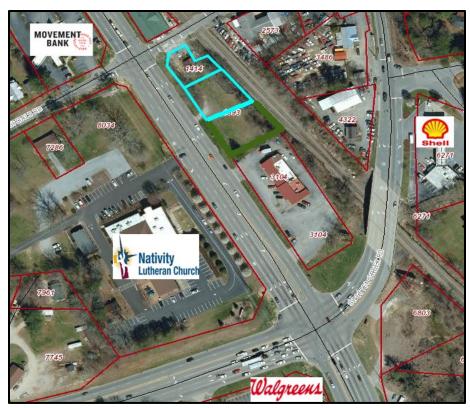

## 2416 HENDERSONVILLE RD ASHEVILLE, NC 28803

\$599,000

Excellent re-development site in South Asheville. High growth area of Hendersonville Rd, Airport Rd and Sweeten Creek Rd. Approximately 0.52 level site adjacent to Movement Bank. Great location for an oil change business, drive-thru deli, small retail center, fast food, coffee drive-thru, etc... Corner of Buck Shoals with shared traffic light.

Zoned HB in the City of Asheville with natural gas easement. A portion of the property is in the railroad row.

Adjacent to Airport Rd & Walgreens

Portion located at a 4-way traffic light.

Easy Access Ample Parking Great Location

0.52 +/- acres