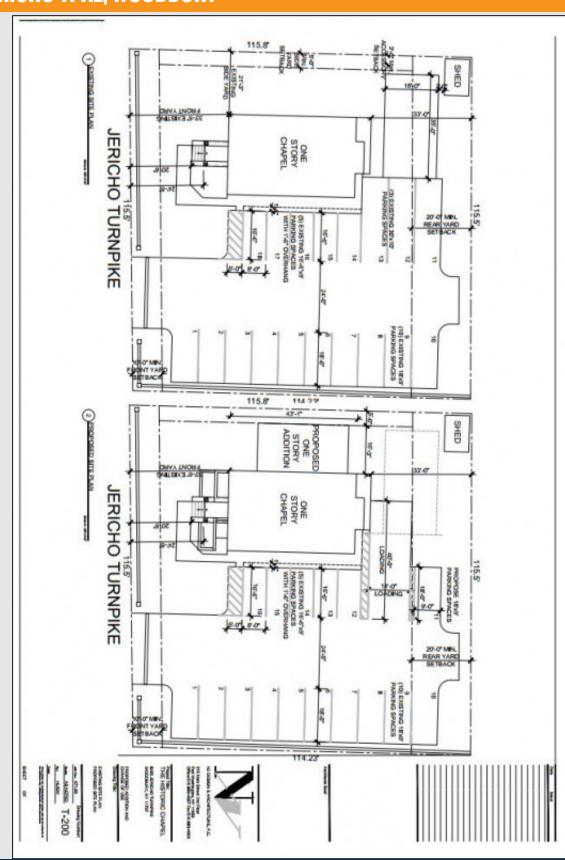

Available: 2,200 sq. ft.

**Building Size:** 2,200 sq. ft. Lot Size: **0.30** Acres 22

Parking:

**Avail When: Immediately** 

Sale Price: \$1,400,000 (\$636.36/sq. ft.) **Lease Price:** \$ 7500.00 Per Month NNN \$29,004.00 (\$13.18/sq. ft.) Taxes:

## **FEATURES & NOTES**

Freestanding building in high traffic location • Great retail exposure on JerichoTpke • Centrally located near all parkways

**James Parnes, RE Salesperson** 516-732-7864 (cell) 631-293-3700 x45 jp@schackerrealty.com