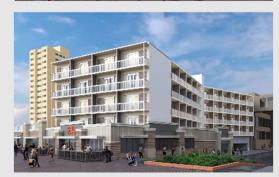

#### Renderings

# Retail Availability

- » 6,600 SF for lease, divisible
- » Retail Store 1 approximately (32 feet x 60 feet) = 1,920 SF.
- » Retail Store 2 approximately (30 feet x 60 feet) = 1,800 SF
- » Retail Store 3 approximately (25 feet x 60 feet) = 1,500 SF
- » Retail Store 4 approximately (24 feet x 60 feet) = 1,440 SF
- » Q2 2025 delivery