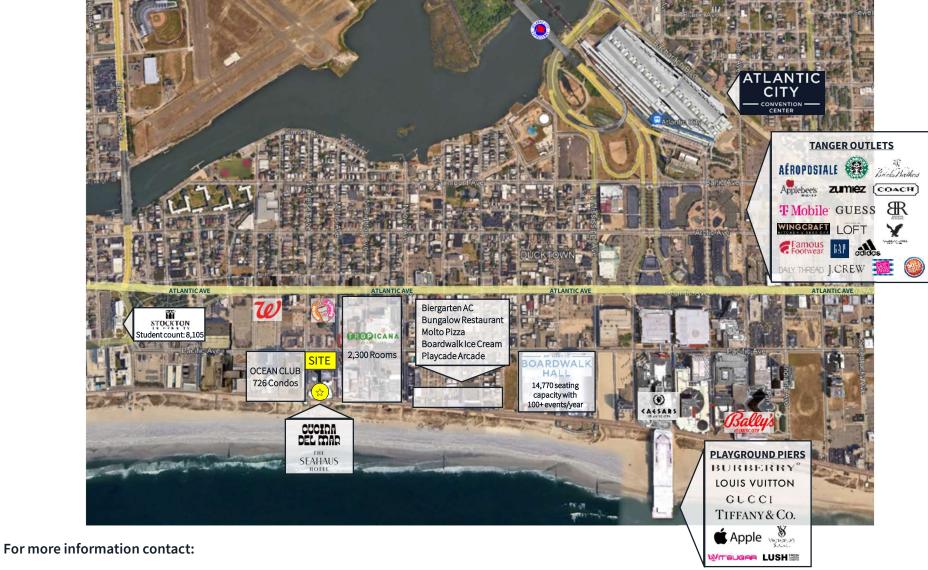

#### Boardwalk aerial

## Property Location

- » Located on the world-famous Atlantic City Board Walk in the Resort Commercial District
- » Retail space at the base of the new 105 key Seahaus Hotel, a Marriott Tribute Hotel
- » Adjacent to the Tropicana Hotel & Casino with over 2,300 rooms and suites

# **Co** Tenants

- » Cucina del Mar Restaurant
- » CMD Café Bakery