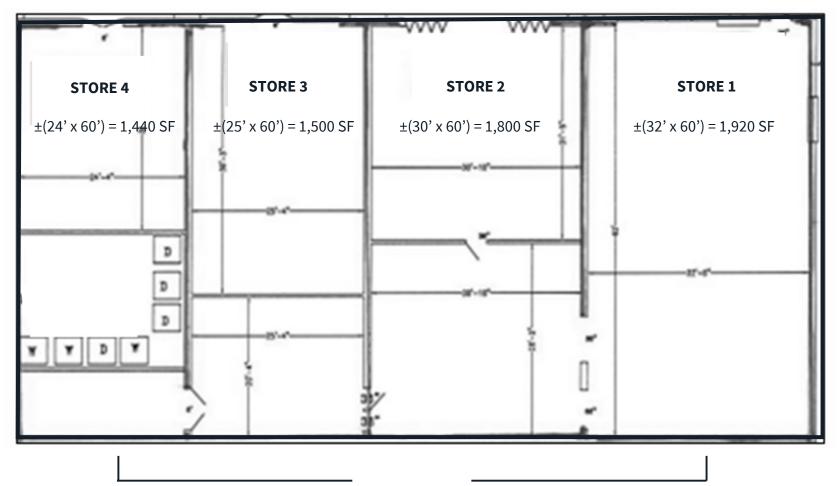

# Retail Availability

- » 6,600 SF for lease, divisible
- » Retail Store 1 approximately (32 feet x 60 feet) = 1,920 SF.
- » Retail Store 2 approximately (30 feet x 60 feet) = 1,800 SF
- » Retail Store 3 approximately (25 feet x 60 feet) = 1,500 SF
- » Retail Store 4 approximately (24 feet x 60 feet) = 1,440 SF
- » Q2 2025 delivery

## Division **Plan**