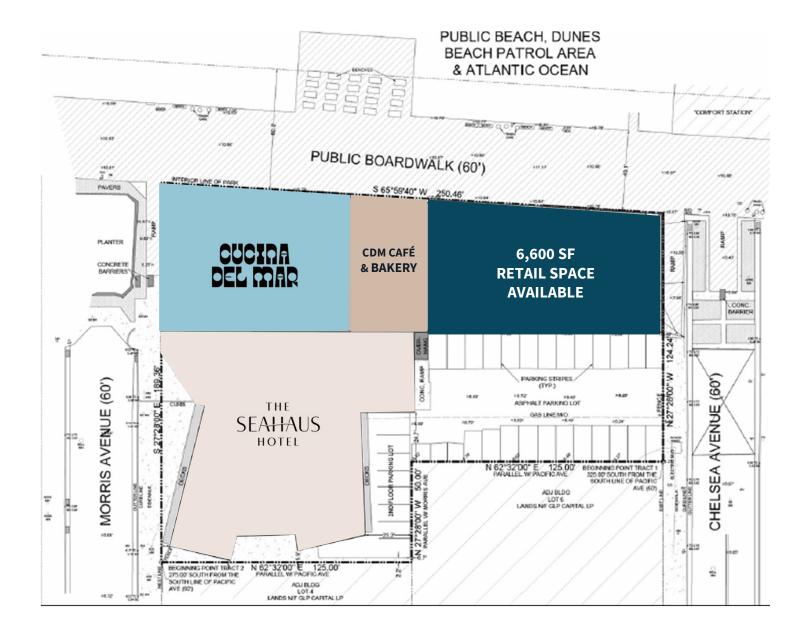

# Retail Availability

- » 6,600 SF for lease, divisible
- » Retail Store 1 approximately (32 feet x 60 feet) = 1,920 SF.
- » Retail Store 2 approximately (30 feet x 60 feet) = 1,800 SF
- » Retail Store 3 approximately (25 feet x 60 feet) = 1,500 SF
- » Retail Store 4 approximately (24 feet x 60 feet) = 1,440 SF
- » Q2 2025 delivery

# **Co** Tenants

- » Cucina del Mar Restaurant
- » CMD Café Bakery

### Site **Plan**