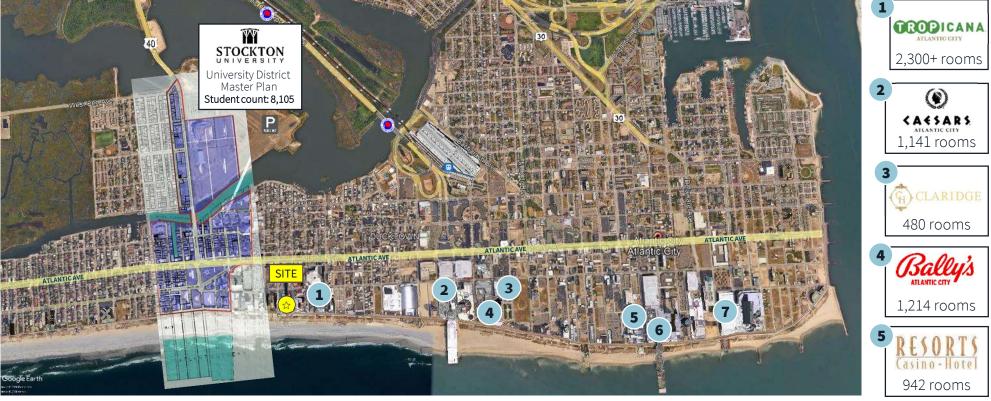

### Hotel Casino Aerial

For more information contact:

**David Townes** 

## Property Location

- » Located on the world-famous Atlantic City Board Walk in the Resort Commercial District
- » Retail space at the base of the new 105 key Seahaus Hotel, a Marriott Tribute Hotel
- » Adjacent to the Tropicana Hotel & Casino with over 2,300 rooms and suites