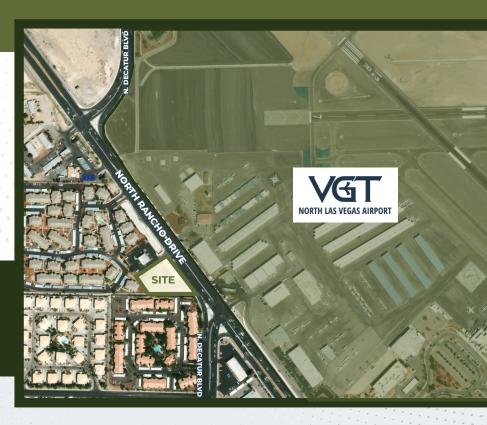

# **Property Highlights**

2805 Rancho is a ±1.47 Acre vacant commercial land site, located across the street from the North Las Vegas Airport on the NWC of Rancho Drive and Decatur Blvd, and just south of Cheyenne Avenue; C-2 zoning for general commercial uses. All off-site improvements are completed, and a Phase 1 and Soils Reports are complete and available.

NORTH LAS VEGAS AIRPORT OFFERS STRATEGIC
ADVANTAGES FOR BUSINESSES INCLDUING TAX
ADVANTAGES, DEEP LABOR POOL AND AFFORDABILITY.

1.47 Acres

\$832,431.60 (\$13.00/SF)

SIZE

**SALE PRICE** 