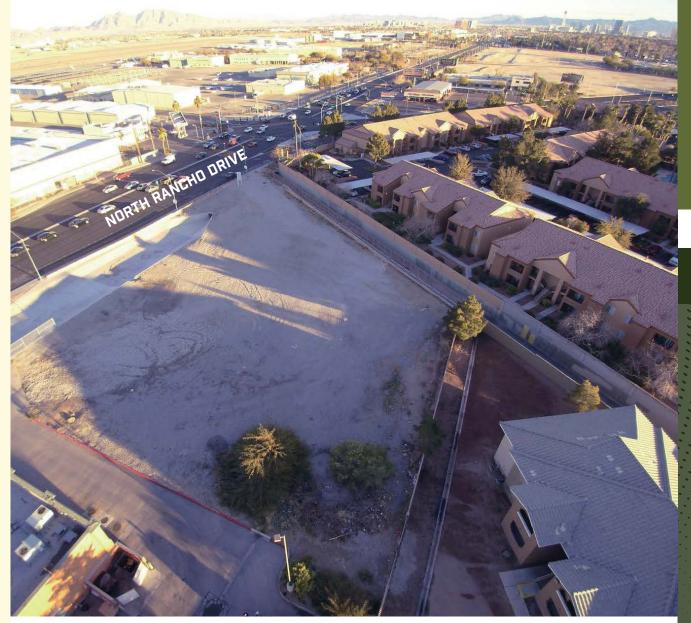

# **Property Highlights**

2805 Rancho is a ±1.47 Acre vacant commercial land site, located across the street from the North Las Vegas Airport on the NWC of Rancho Drive and Decatur Blvd, and just south of Cheyenne Avenue; C-2 zoning for general commercial uses. All off-site improvements are completed, and a Phase 1 and Soils Reports are complete and available.