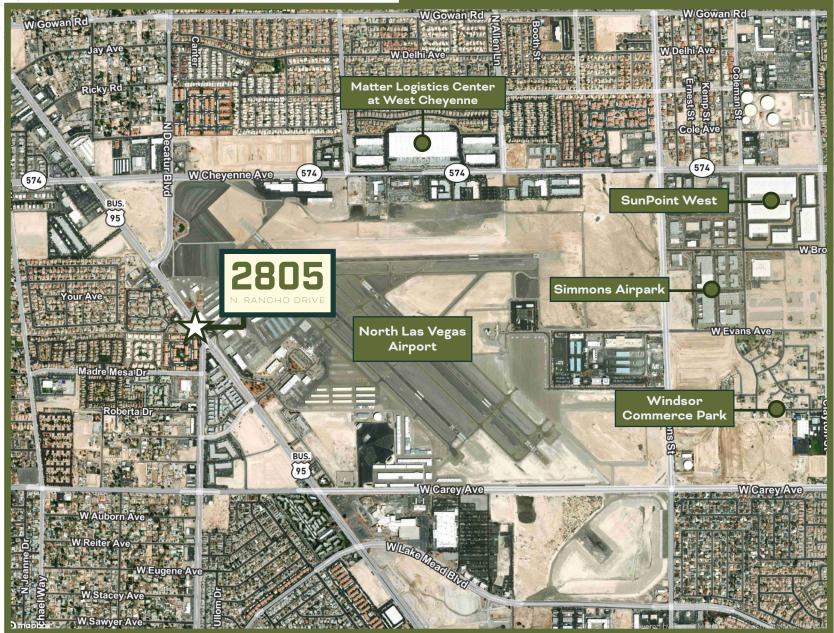

# **AERIAL MAP**

# **Property Highlights**

2805 Rancho is a ±1.47 Acre vacant commercial land site, located across the street from the North Las Vegas Airport on the NWC of Rancho Drive and Decatur Blvd, and just south of Cheyenne Avenue; C-2 zoning for general commercial uses. All off-site improvements are completed, and a Phase 1 and Soils Reports are complete and available.