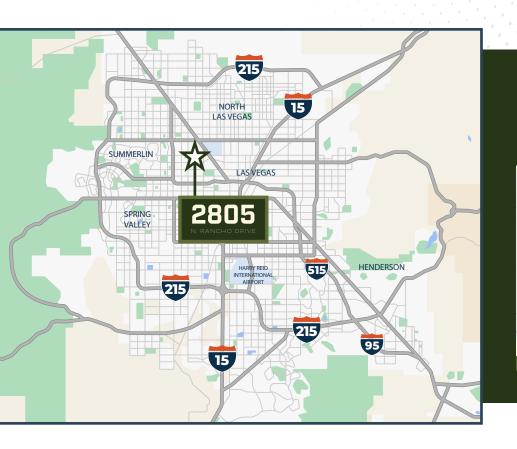

### **DISTANCES TO:**

I-15 Freeway 1.8 miles Las Vegas "Strip" 1.9 miles
I-215 Freeway 3.4 miles Harry Reid Int'l Airport 4.2 miles

2805

OFFERING MEMORANDUM

1.47 ACRES FOR SALE