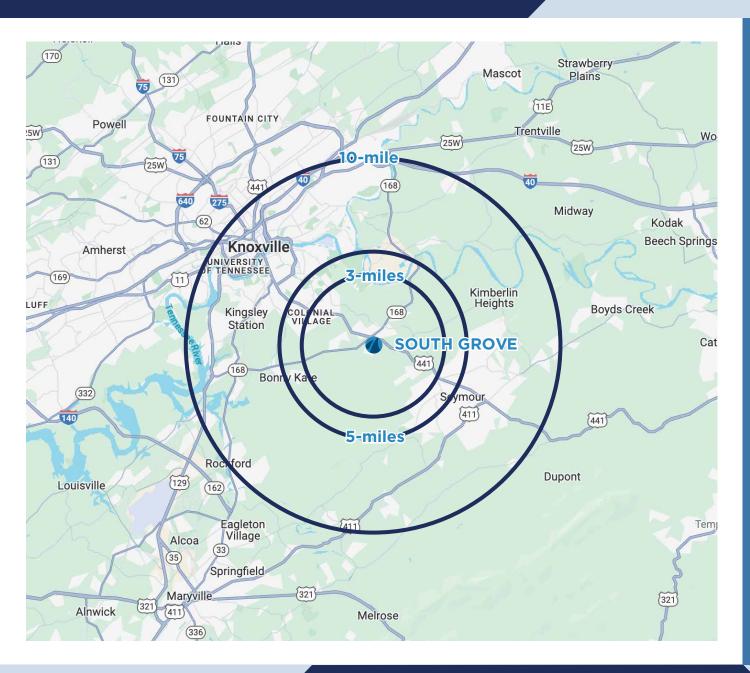

### **Retail Spaces for Lease**

| Suite | Size     | Available |
|-------|----------|-----------|
| 1100  | 1,600 sf | NOW       |
| 1200  | 4,000 sf | NOW       |

# Site Plan