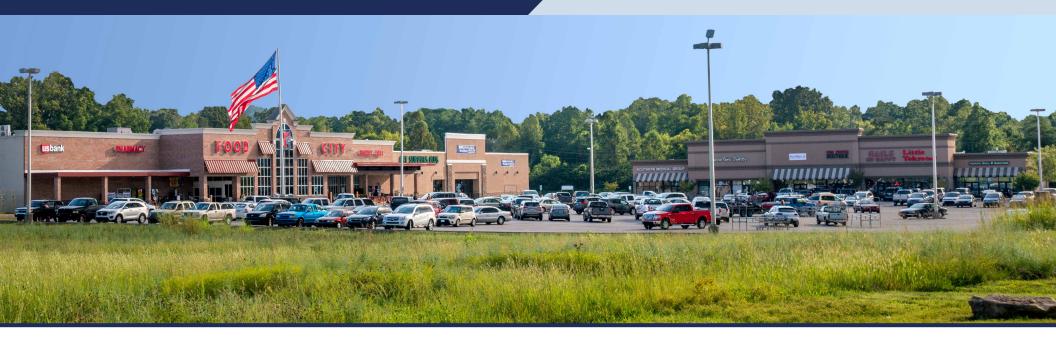

## **Property Highlights**

- 89,000 square foot shopping center
- Anchor: Food City Grocery Store
- Shadow Anchors: Lowe's Improvement Store, Chick-Fil-A, CVS, & McDonald's
- New 306 multi-family apartment project adjacent to the center
- Within the Woodfield Park retail hub
- By the Great Smoky Mountains
  National Park entrance with over 10M
  visits per year