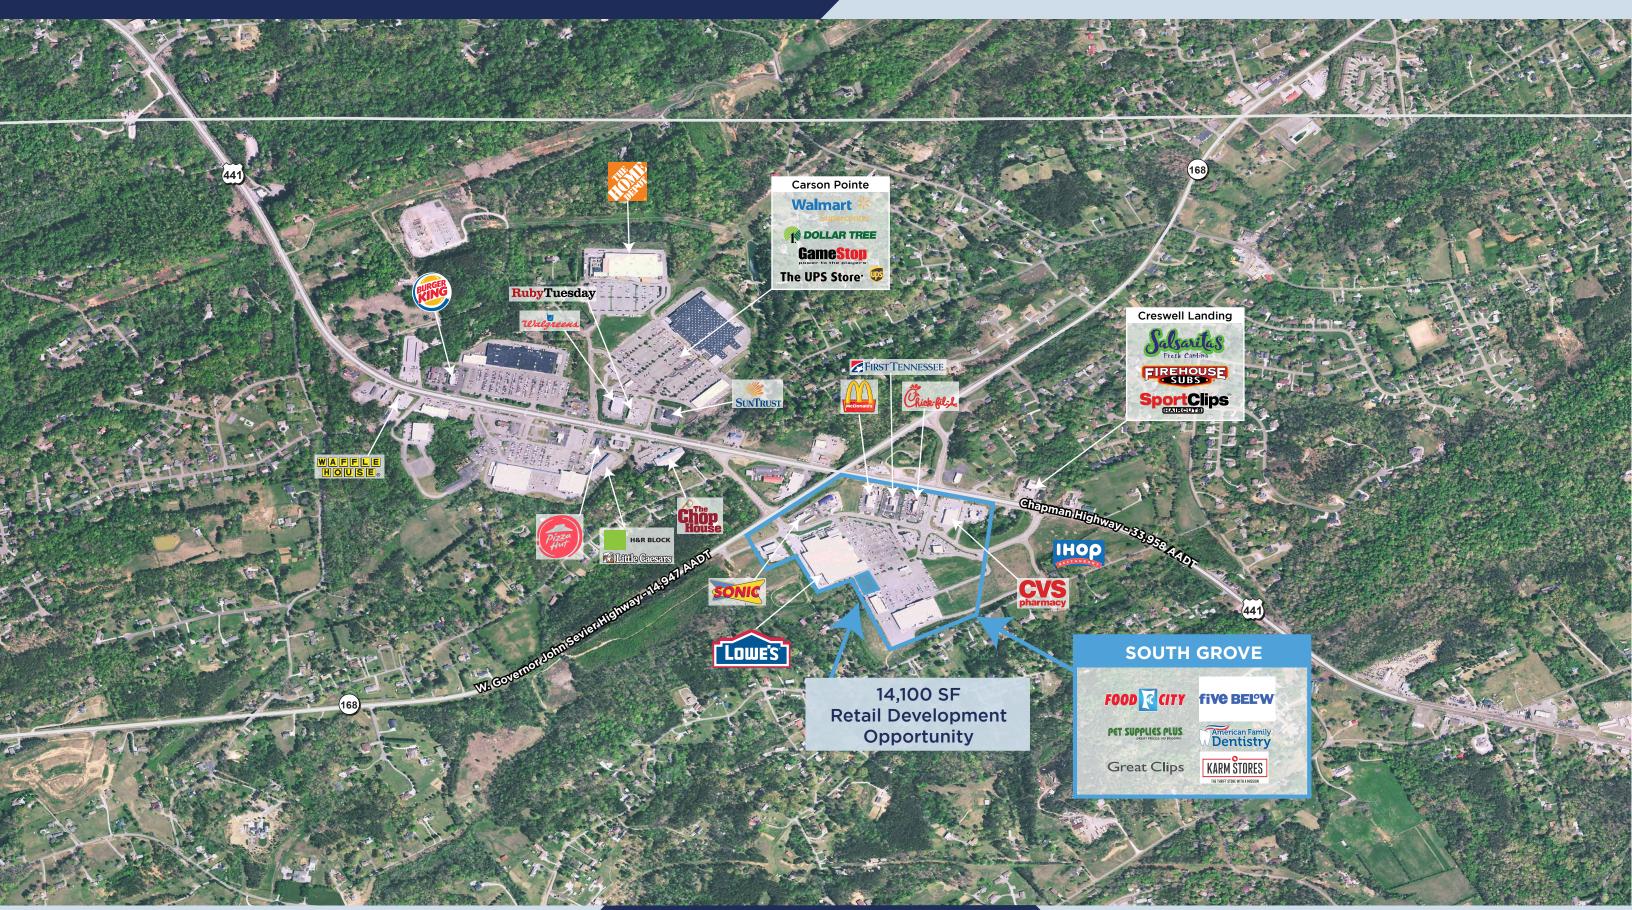

# Location

#### South Grove Shopping Center 7562-7644 Mountain Grove Drive Knoxville, Tennessee 37920

### **Property Features**

- High-volume grocery-anchored shopping center with 3 signalized entrances
- New Development: 14,100 square foot retail building or a built-to-suit subdividable multitenant building (1,000-5,500 square feet)
- Strong traffic counts (33,958+ cars/day on Chapman Highway & 14,947+ cars/day on West Governor John Sevier Highway

## **Property Highlights**

- 89,000 square foot shopping center
- Anchor: Food City Grocery Store
- Shadow Anchors: Lowe's Improvement Store, Chick-Fil-A, CVS, & McDonald's
- New 306 multi-family apartment project adjacent to the center
- Within the Woodfield Park retail hub
- By the Great Smoky Mountains
  National Park entrance with over 10M
  visits per year