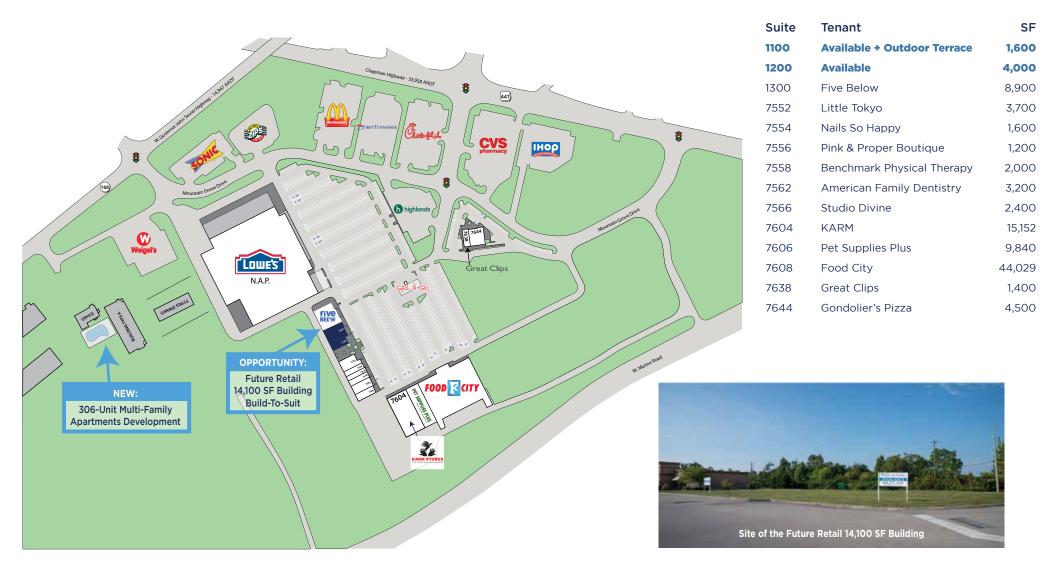

# Site Plan

#### South Grove Shopping Center 7562-7644 Mountain Grove Drive Knoxville, Tennessee 37920

#### South Grove Shopping Center 7562-7644 Mountain Grove Drive Knoxville, Tennessee 37920

7562-7644 Mountain Grove Drive Knoxville, Tennessee 37920 **broadreachretail.com** 

### **Retail Spaces for Lease**

| Suite | Size     | Available |
|-------|----------|-----------|
| 1100  | 1,600 sf | NOW       |
| 1200  | 4,000 sf | NOW       |

## **Property Highlights**

- 89,000 square foot shopping center
- Anchor: Food City Grocery Store
- Shadow Anchors: Lowe's Improvement Store, Chick-Fil-A, CVS, & McDonald's
- New 306 multi-family apartment project adjacent to the center
- Within the Woodfield Park retail hub
- By the Great Smoky Mountains
  National Park entrance with over 10M
  visits per year