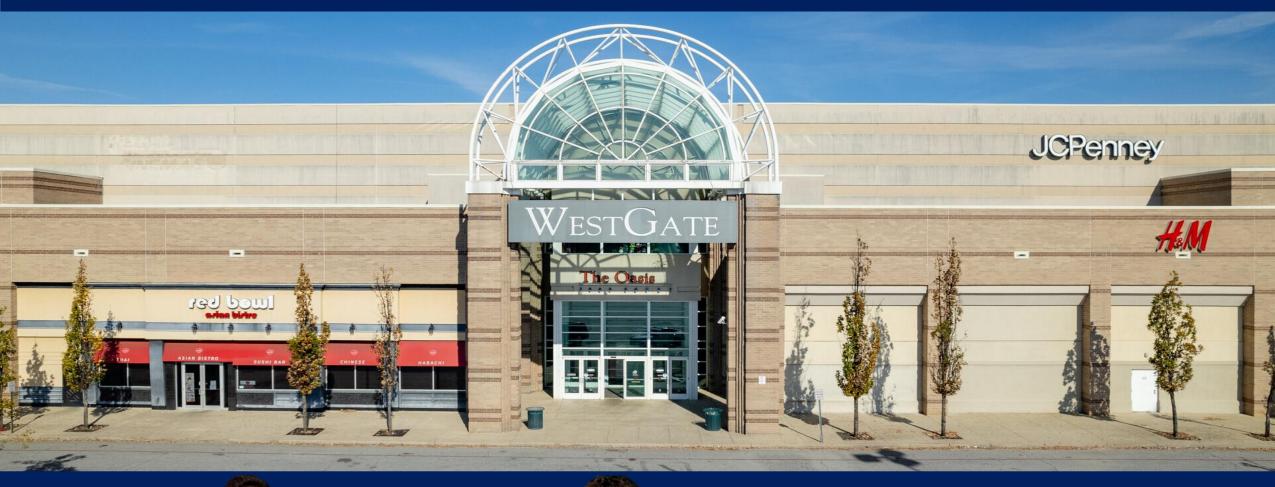

### LISTING SUMMARY

Mike Tan and Grayson Atkins of Spencer/Hines Properties are excited to officially list the vacancies at the Westgate Mall in Spartanburg, South Carolina for lease.

Westgate Mall was officially opened in 1975 and renovated in 1996 and remains the only enclosed mall in Spartanburg County today. Anchored by Belk, Dillard's and JC Penney, the Westgate Mall caters to a variety of retail needs for its customers. The Westgate Mall sits on over 52 acres with visibility from Interstate 26.