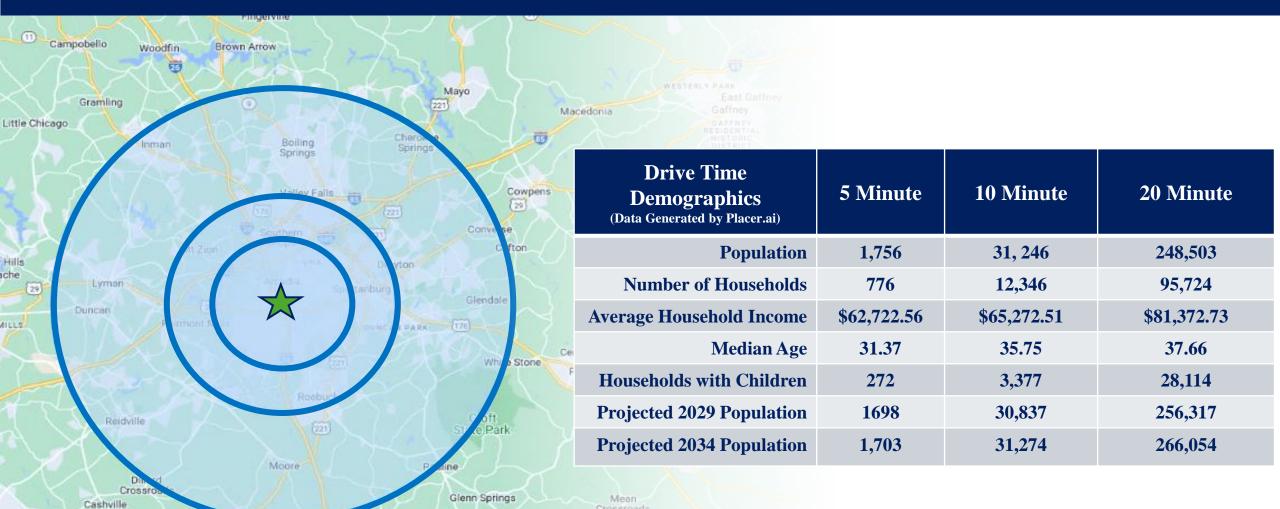

pace in Food Court |
| 640               | 1,196          | Food Court                     |
| 680               | 6,000          | Food Court                     |
| 760               | 1,541          | <b>JCPenney</b>                |
| 860               | 941            | Belk                           |
| 910               | 2,812          | Belk                           |
| 920               | 3,113          | Belk                           |
| 930               | 2,920          | Belk                           |
| 940               | 36,162         | Former Sears                   |
| 950               | 35,011         | Former Sears                   |
| <b>Building G</b> | 23,360         | <b>Above Food Court</b>        |





CALL BROKERS FOR PRICING





### **DEMOGRAPHICS**





West Springs



## RETAIL AERIAL VIEW







# **SPARTANBURG AREA MAP**