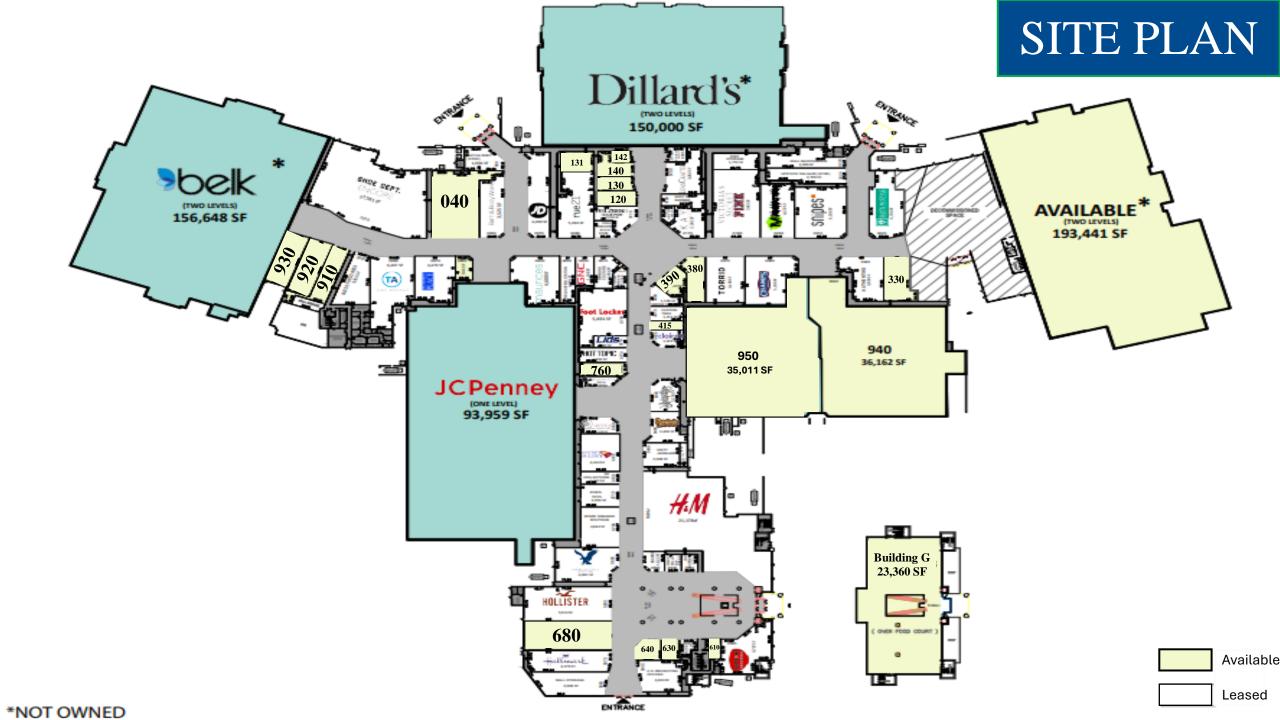

## AVAILABLE UNITS FOR LEASE

| Unit Number       | Square Footage | Closest Big Box Tenant         |
|-------------------|----------------|--------------------------------|
| 040               | 7,640          | Belk                           |
| 120               | 1,366          | Dillard's                      |
| 131               | 1,515          | Dillard's                      |
| 140               | 1,570          | Dillard's                      |
| 142               | 504            | Dillard's                      |
| 330               | 2,905          | Former Sears                   |
| 380               | 2,196          | Former Sears                   |
| 390               | 1,550          | Former Sears                   |
| 415               | 691            | <b>JCPenney</b>                |
| 610               | 557            | Restaurant Space in Food Court |
| 630               | 900            | Restaurant Space in Food Court |
| 640               | 1,196          | Food Court                     |
| 680               | 6,000          | Food Court                     |
| 760               | 1,541          | <b>JCPenney</b>                |
| 860               | 941            | Belk                           |
| 910               | 2,812          | Belk                           |
| 920               | 3,113          | Belk                           |
| 930               | 2,920          | Belk                           |
| 940               | 36,162         | Former Sears                   |
| 950               | 35,011         | Former Sears                   |
| <b>Building G</b> | 23,360         | <b>Above Food Court</b>        |

CALL BROKERS FOR PRICING