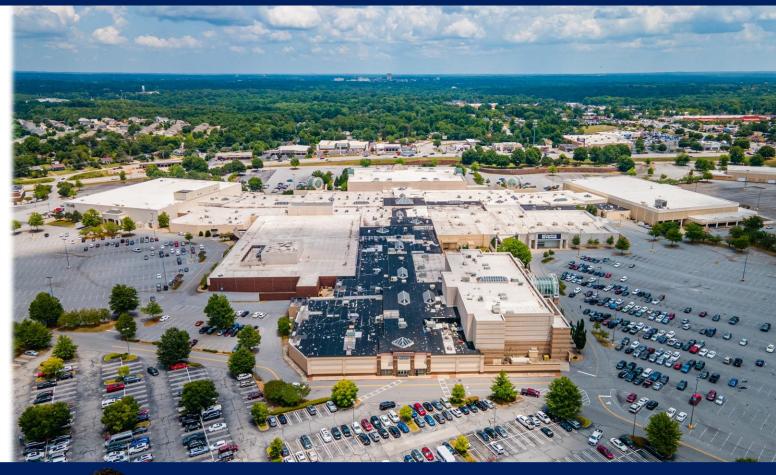

yson Atkins
graysonatkins@spencerhines.com
864.316.0702

#### WWW.SPENCERHINES.COM

COMMERCIAL REAL ESTATE SALES, LEASING, & INVESTMENTS 380 S. Pine Street, Spartanburg, SC 29302 864.583.1001



### LISTING SUMMARY



Mike Tan and Grayson Atkins of Spencer/Hines Properties are excited to officially list the vacancies at the Westgate Mall in Spartanburg, South Carolina for lease.

Westgate Mall was officially opened in 1975 and renovated in 1996 and remains the only enclosed mall in Spartanburg County today. Anchored by Belk, Dillard's and JC Penney, the Westgate Mall caters to a variety of retail needs for its customers. The Westgate Mall sits on over 52 acres with visibility from Interstate 26.

Contact us today to explore the available spaces and secure your place in the Westgate Mall!



# EXCLUSIVELY LISTED BY:



Mike Tan
<a href="mailto:miketan@spencerhines.com">miketan@spencerhines.com</a>
864.357.1136



Grayson Atkins
graysonatkins@spencerhines.com
864.316.0702

#### WWW.SPENCERHINES.COM

COMMERCIAL REAL ESTATE SALES, LEASING, & INVESTMENTS 380 S. Pine Street, Spartanburg, SC 29302 864.583.1001



## AVAILABLE UNITS FOR LEASE



| Unit Number       | Square Footage | Closest Big Box Tenant         |
|-------------------|----------------|--------------------------------|
| 040               | 7,640          | Belk                           |
| 120               | 1,366          | Dillard's                      |
| 131               | 1,515          | Dillard's                      |
| 140               | 1,570          | Dillard's                      |
| 142