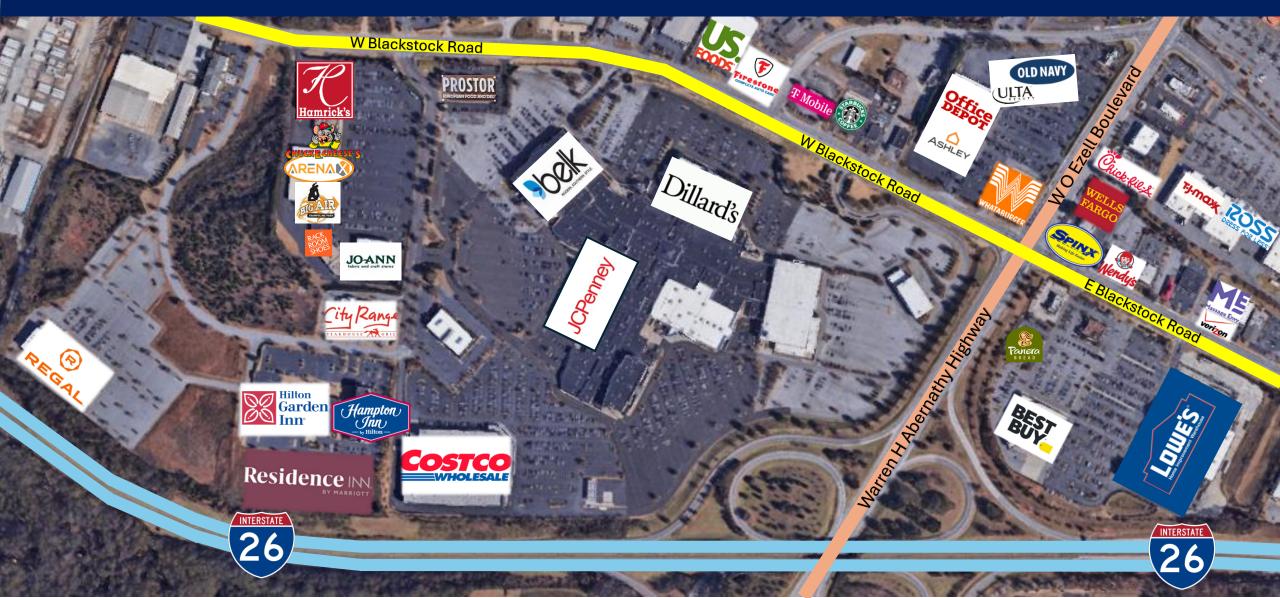

1,196          | Food Court                     |
| 680               | 6,000          | Food Court                     |
| 760               | 1,541          | <b>JCPenney</b>                |
| 860               | 941            | Belk                           |
| 910               | 2,812          | Belk                           |
| 920               | 3,113          | Belk                           |
| 930               | 2,920          | Belk                           |
| 940               | 36,162         | Former Sears                   |
| 950               | 35,011         | Former Sears                   |
| <b>Building G</b> | 23,360         | <b>Above Food Court</b>        |





CALL BROKERS FOR PRICING





### **DEMOGRAPHICS**





West Springs



## RETAIL AERIAL VIEW







# **SPARTANBURG AREA MAP**