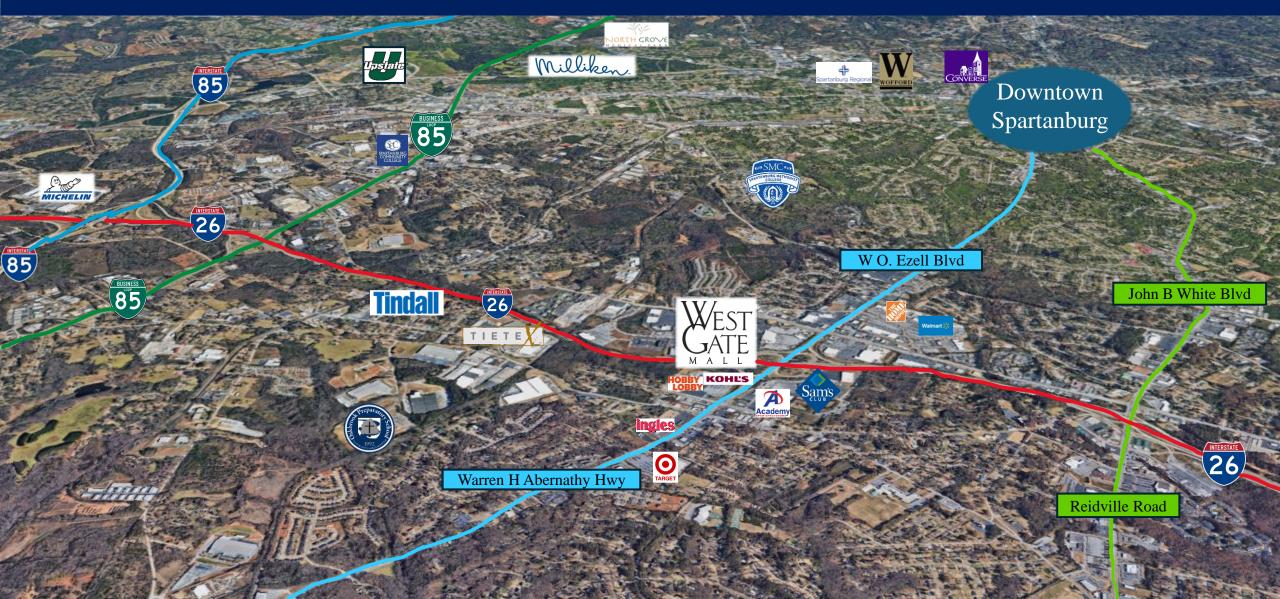

|
| 680               | 6,000          | Food Court                     |
| 760               | 1,541          | <b>JCPenney</b>                |
| 860               | 941            | Belk                           |
| 910               | 2,812          | Belk                           |
| 920               | 3,113          | Belk                           |
| 930               | 2,920          | Belk                           |
| 940               | 36,162         | Former Sears                   |
| 950               | 35,011         | Former Sears                   |
| <b>Building G</b> | 23,360         | <b>Above Food Court</b>        |





CALL BROKERS FOR PRICING





### **DEMOGRAPHICS**





West Springs



## RETAIL AERIAL VIEW







# **SPARTANBURG AREA MAP**