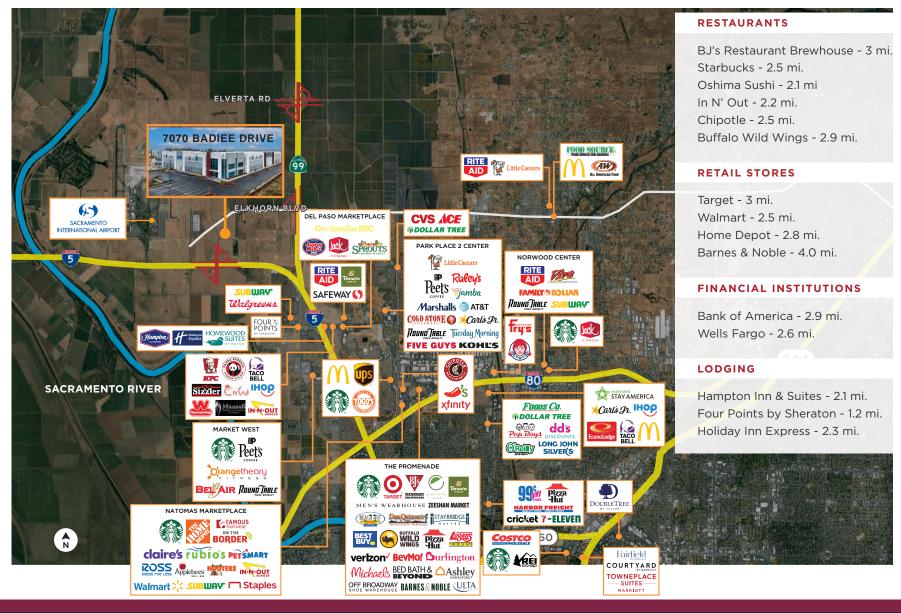

• ±5.97 Gross Acre lot





<sup>\*</sup>Buyer/Tenant to independently verify prior to entering binding agreement

#### METRO AIR PARK LOGISTICS CENTER II







# **SPECULATIVE OFFICE ±1,715 SF**



OFFICE AREA =1,715 SF





## **BUILDING PHOTOS**









© 2024 CBRE, Inc. All rights reserved. This information has been obtained from sources believed reliable but has not been verified for accuracy or completeness. CBRE, Inc. makes no guarantee, representation or warranty and accepts no responsibility or liability as to the accuracy, completeness, or reliability of the information contained herein. You should conduct a careful, independent investigation of the property and verify all information. Any reliance on this information is solely at your own risk.



#### RETAIL AMENITIES MAP







#### **CORPORATE NEIGHBORS**



#### **DRIVE TIME MAP**



| LOCAL<br>DISTRIBUTION | ±DRIVE  |
|-----------------------|---------|
|                       | TIME    |
| FED EX OVERNIGHT HUB  | 25-MINS |
| UPS HUB               | 26-MINS |
| SACRAMENTO            | 27-MINS |
| FED EX GROUND HUB     | 37-MINS |

# Local & Regional

| REGIONAL<br>DISTRIBUTION | ±DRIVE<br>TIME |
|--------------------------|----------------|
| STOCKTON                 | 1 HR, 8-MINS   |
| PORT OF OAKLAND          | 1 HR, 33-MINS  |
| SAN FRANCISCO            | 1 HR, 51-MINS  |
| SF0                      | 1 HR, 56-MINS  |
| SAN JOSE                 | 2 HR, 16-MINS  |
| FRESNO                   | 3 HR, 3-MINS   |
| LOS ANGELES              | 6 HR, 16-MINS  |
| RENO                     | 2 HR, 22-MINS  |

W