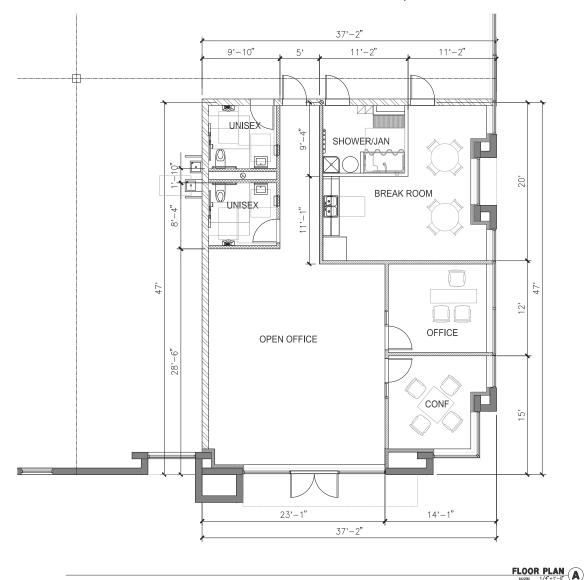

ear Height: ±32'

Speed Bay: ±60'

Column Spacing: ±50'x52'

Dock Doors: 18 (±9′x10′)

• Grade Level Doors: 2 (±12'x14')

Truck Court: ±130' (±60' concrete apron)

• Concrete Slab: ±7" on grade (±4,500 psi)

• Roof: John Manville 45 mil TPO (15 year no limit warranty)

Power: ±3,000 Amps 277/480v, 3 Phase

Natural Gas: 2" stubbed line into the building (no meter)

Sewer Line: 6" entering building

Water Line: 3" entering building with 3" meter

ESFR Sprinkler System

• LED lights installed within ±50% of the building (70 lights)

Skylights: 2% of roof area

±90 Passenger Vehicle Parking Stalls

• ±5.97 Gross Acre lot





<sup>\*</sup>Buyer/Tenant to independently verify prior to entering binding agreement

#### METRO AIR PARK LOGISTICS CENTER II







# **SPECULATIVE OFFICE ±1,715 SF**



OFFICE AREA =1,715 SF





## **BUILDING PHOTOS**









© 2024 CBRE, Inc. All rights reserved. This information has been obtained from sources believed reliable but has not been verified for accuracy or completeness. CBRE, Inc. makes no guarantee, representation or warranty and accepts no responsibility or liability as to the accuracy, completeness, or reliability of the information contained herein. You should conduct a careful, independent investigation of the property and verify all information. Any reliance on this information is solely at your own risk.



#### RETAIL AMENITIES MAP







#### **CORPORATE NEIGHBORS**



#### **DRIVE TIME MAP**



| LOCAL<br>DISTRIBUTION | ±DRIVE  |
|-----------------------|---------|
|                       | TIME    |
| FED EX OVERNIGHT HUB  | 2