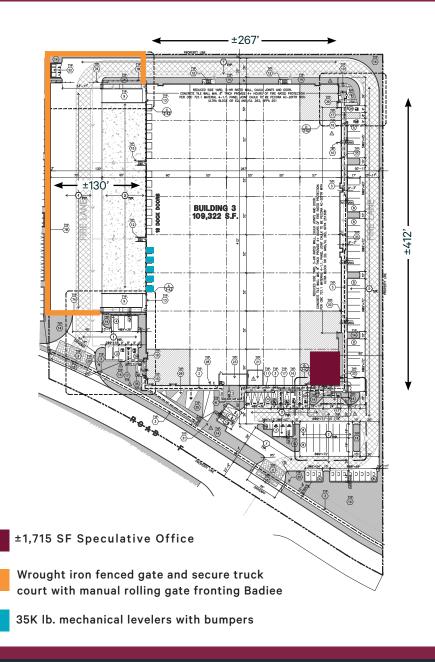

#### **BUILDING SPECIFICATIONS**

Building: ±109,322 SF

Divisible to ±27,040 SF

Spec Office: ±1,715 SF

• Clear Height: ±32'

Speed Bay: ±60'

Column Spacing: ±50'x52'

Dock Doors: 18 (±9′x10′)

• Grade Level Doors: 2 (±12'x14')

Truck Court: ±130' (±60' concrete apron)

• Concrete Slab: ±7" on grade (±4,500 psi)

• Roof: John Manville 45 mil TPO (15 year no limit warranty)

Power: ±3,000 Amps 277/480v, 3 Phase

Natural Gas: 2" stubbed line into the building (no meter)

Sewer Line: 6" entering building

Water Line: 3" entering building with 3" meter

ESFR Sprinkler System

• LED lights installed within ±50% of the building (70 lights)

Skylights: 2% of roof area

±90 Passenger Vehicle Parking Stalls

• ±5.97 Gross Acre lot

<sup>\*</sup>Buyer/Tenant to independently verify prior to entering binding agreement

# **SPECULATIVE OFFICE ±1,715 SF**

OFFICE AREA =1,715 SF