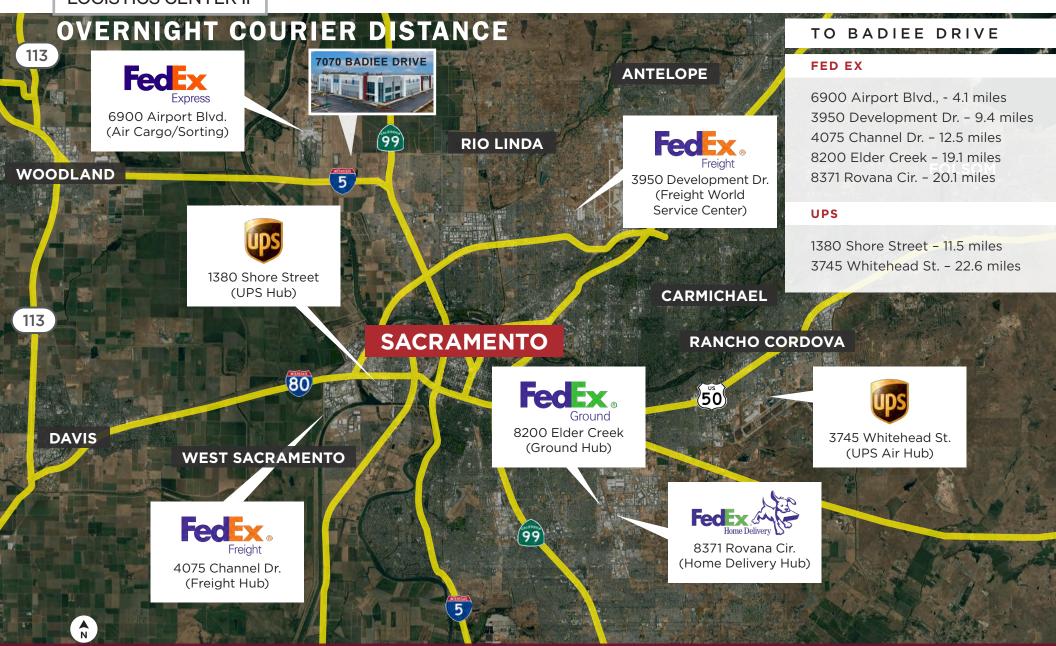

#### **DRIVE TIME MAP**

| LOCAL<br>DISTRIBUTION | ±DRIVE  |
|-----------------------|---------|
|                       | TIME    |
| FED EX OVERNIGHT HUB  | 25-MINS |
| UPS HUB               | 26-MINS |
| SACRAMENTO            | 27-MINS |
| FED EX GROUND HUB     | 37-MINS |