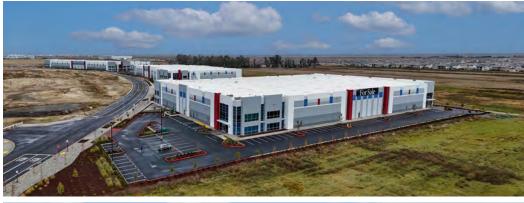

# METRO AIR PARK LOGISTICS CENTER II ±109,322 SF Class-A Distribution Building

7070 Badiee Drive | Sacramento, CA 95835