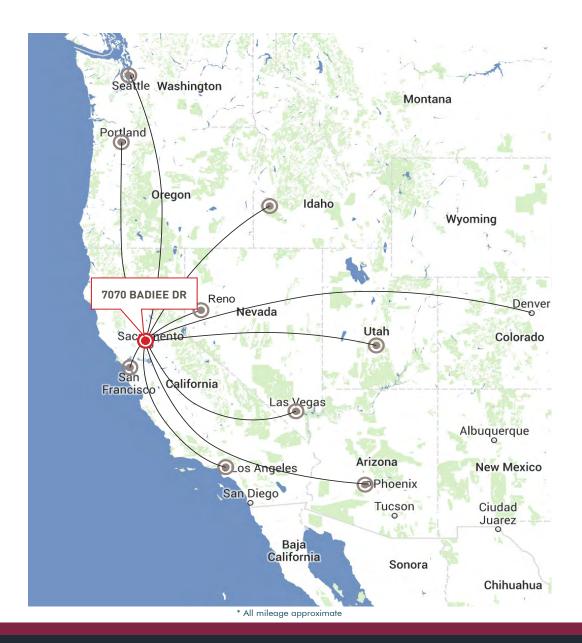

# Local & Regional

| REGIONAL<br>DISTRIBUTION | ±DRIVE<br>TIME |
|--------------------------|----------------|
| STOCKTON                 | 1 HR, 8-MINS   |
| PORT OF OAKLAND          | 1 HR, 33-MINS  |
| SAN FRANCISCO            | 1 HR, 51-MINS  |
| SF0                      | 1 HR, 56-MINS  |
| SAN JOSE                 | 2 HR, 16-MINS  |
| FRESNO                   | 3 HR, 3-MINS   |
| LOS ANGELES              | 6 HR, 16-MINS  |
| RENO                     | 2 HR, 22-MINS  |

Western U.S.

| WESTERN U.S<br>DISTRIBUTION | ±DRIVE<br>TIME |
|-----------------------------|----------------|
| DENVER, CO                  | 17 HR, 11-MINS |
| PHOENIX, AZ                 | 12 HR, 7-MINS  |
| SEATTLE, WA                 | 11 HR, 20-MINS |
| SALT LAKE CITY, UT          | 9 HR, 27-MINS  |
| LAS VEGAS, NV               | 8 HR, 42-MINS  |
| PORTLAND, OR                | 8 HR, 39-MINS  |
| BOISE ID                    | 8 HR 31-MINS   |