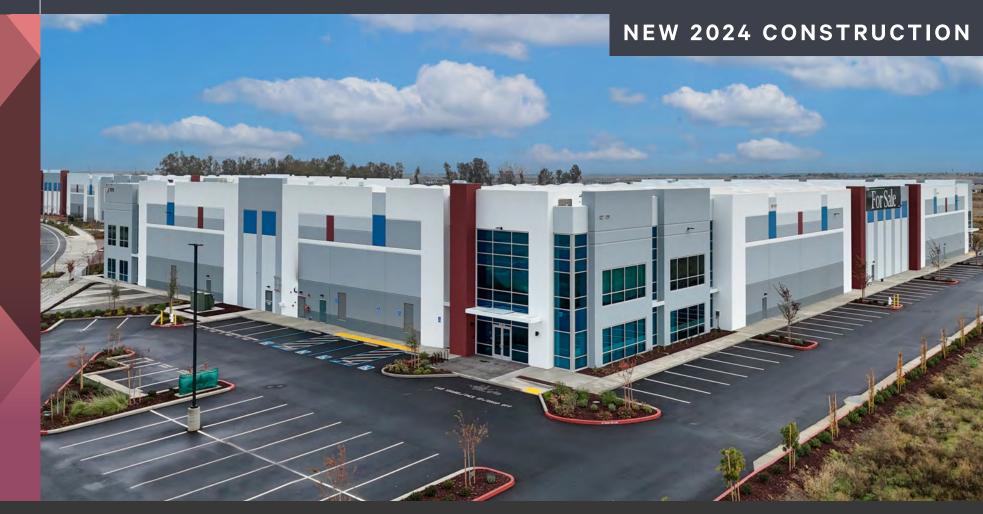

# METRO AIR PARK LOGISTICS CENTER II ±109,322 SF Class-A Distribution Building

7070 Badiee Drive | Sacramento, CA 95835

#### **BUILDING SPECIFICATIONS**

Building: ±109,322 SF

Divisible to ±27,040 SF

Spec Office: ±1,715 SF

• Clear Height: ±32'

Speed Bay: ±60'

Column Spacing: ±50'x52'

Dock Doors: 18 (±9′x10′)