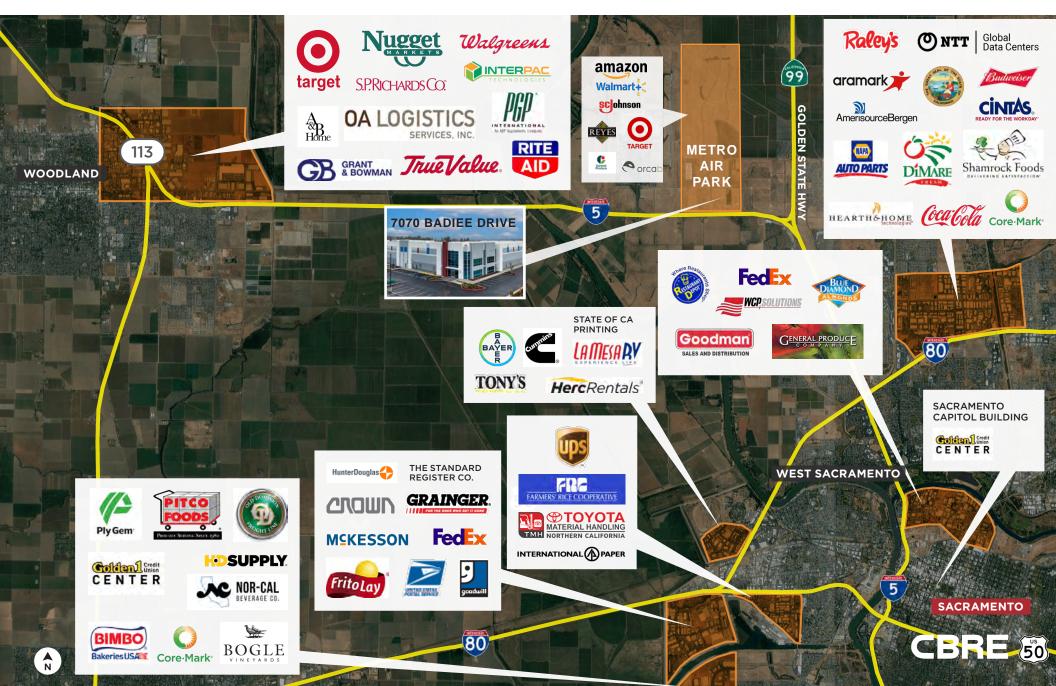

*</sup>Buyer/Tenant to independently verify prior to entering binding agreement

#### METRO AIR PARK LOGISTICS CENTER II







# **SPECULATIVE OFFICE ±1,715 SF**



OFFICE AREA =1,715 SF





## **BUILDING PHOTOS**









© 2024 CBRE, Inc. All rights reserved. This information has been obtained from sources believed reliable but has not been verified for accuracy or completeness. CBRE, Inc. makes no guarantee, representation or warranty and accepts no responsibility or liability as to the accuracy, completeness, or reliability of the information contained herein. You should conduct a careful, independent investigation of the property and verify all information. Any reliance on this information is solely at your own risk.



#### RETAIL AMENITIES MAP







#### **CORPORATE NEIGHBORS**



#### **DRIVE TIME MAP**



| LOCAL<br>DISTRIBUTION | ±DRIVE  |
|-----------------------|---------|
|                       | TIME    |
| FED EX OVERNIGHT HUB  | 25-MINS |
| UPS HUB               | 26-MINS |
| SACRAMENTO            | 27-MINS |
| FED EX GROUND HUB     | 37-MINS |

# Local & Regional

| REGIONAL<br>DISTRIBUTION | ±DRIVE<br>TIME |
|--------------------------|----------------|
| STOCKTON                 | 1 HR, 8-MINS   |
| PORT OF OAKLAND          | 1 HR, 33-MINS  |
| SAN FRANCISCO            | 1 HR, 51-MINS  |
| SF0                      | 1 HR, 56-MINS  |
| SAN JOSE                 | 2 HR, 16-MINS  |
| FRESNO                   | 3 HR, 3-MINS   |
| LOS ANGELES              | 6 HR, 16-MINS  |
| RENO                     | 2 HR, 22-MINS  |

Western U.S.

| WESTERN U.S<br>DISTRI