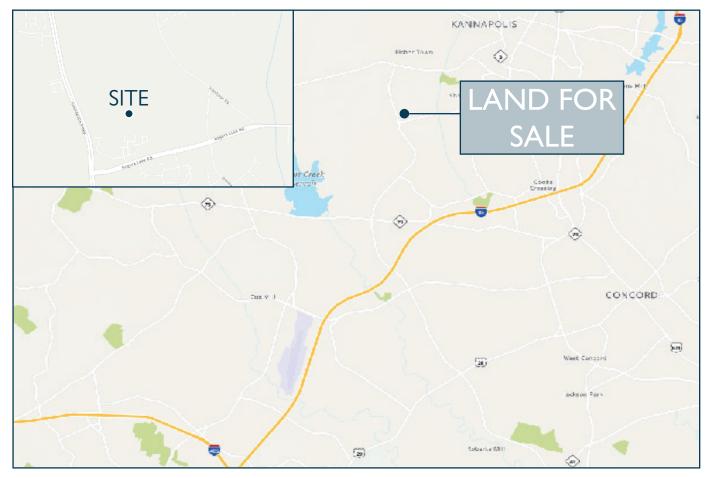

cres can be combined with parcel 56032175190000 to make the total acreage ±42 acres. Positioned on a rapidly growing Kannapolis corridor between I-85 and downtown Kannapolis. Downtown Kannapolis is currently undergoing significant redevelopment.

#### Kannapolis, NC 28081

- ±33.63 acre lot for sale: \$1,681,500 (PIN: 5603-31-8893-0000)
- AG Zoning
- Adjacent ±8.5 acre lot also for sale
- Property is in the present use deferment and new owner will be responsible for roll back taxes or reapply.



704.782.7777 nparealestate.com

# **4431 Isenhour Rd** Kannapolis, NC 28081

#### N SRTHSTATE PROPERTY ADVISORS



#### Thomas Propst 704.787.4850 thomas@nparealestate.com NC Real Estate Broker



704.782.7777 nparealestate.com

# **4431 Isenhour Rd** Kannapolis, NC 28081



### **REGIONAL MAP**





704.782.7777 nparealestate.com