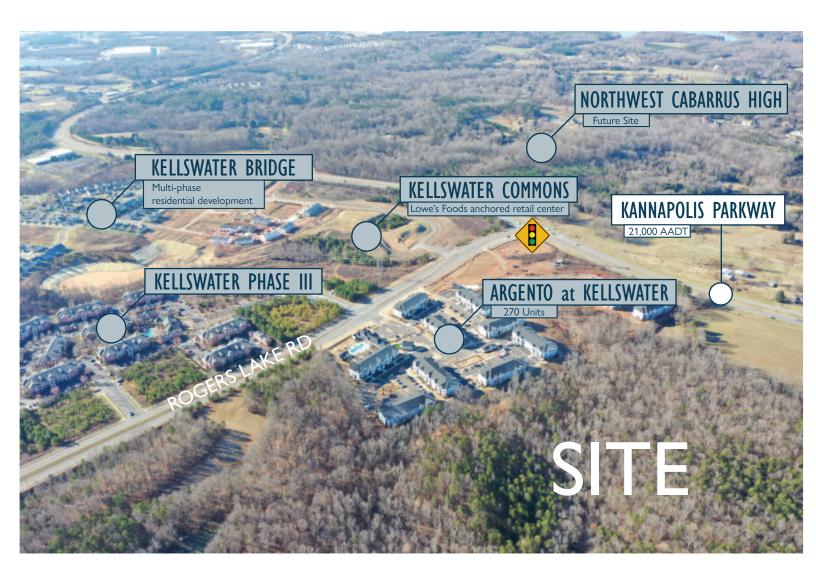

### 4431 Isenhour Rd

±33.63 acres can be combined with parcel 56032175190000 to make the total acreage ±42 acres. Positioned on a rapidly growing Kannapolis corridor between I-85 and downtown Kannapolis. Downtown Kannapolis is currently undergoing significant redevelopment.