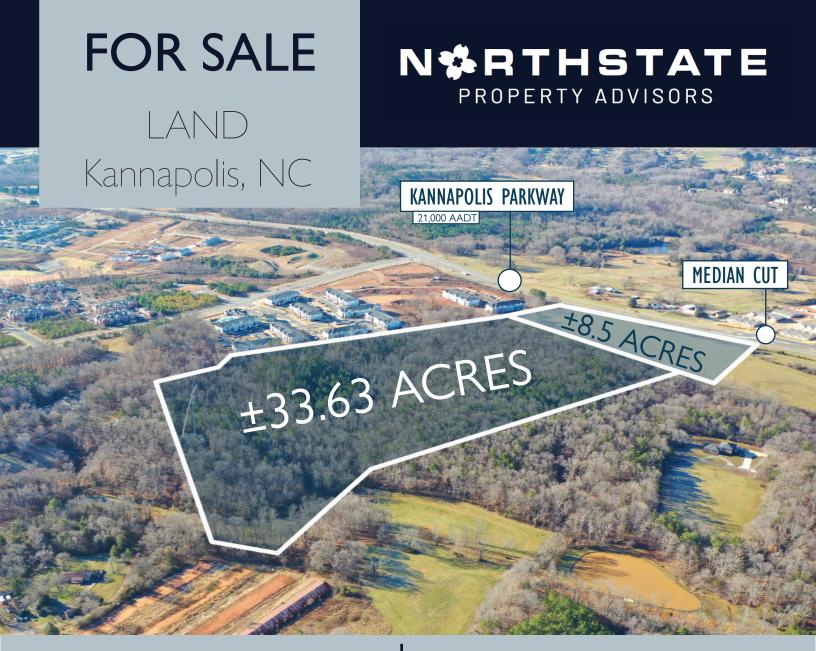

### 4431 Isenhour Rd

±33.63 acres can be combined with parcel 56032175190000 to make the total acreage ±42 acres. Positioned on a rapidly growing Kannapolis corridor between I-85 and downtown Kannapolis. Downtown Kannapolis is currently undergoing significant redevelopment.

#### Kannapolis, NC 28081

- ±33.63 acre lot for sale: \$1,681,500 (PIN: 5603-31-8893-0000)
- AG Zoning
- Adjacent ±8.5 acre lot also for sale
- Property is in the present use deferment and new owner will be responsible for roll back taxes or reapply.