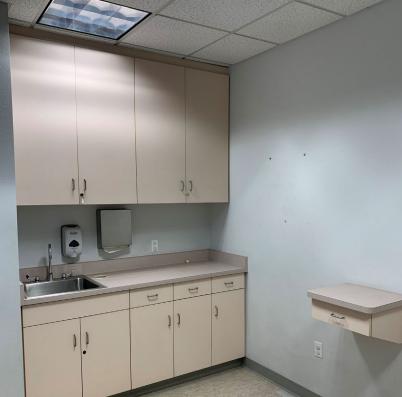

#### **Overview:**

 Former pediatric office located in a medical office building adjacent to McHenry village, Modesto's Premier lifestyle center

- · Second floor office space with elevator service
- Fully sprinklered office building
- · Ample on-site and street parking available
- Six medical exam rooms
- Large reception area
- One spacious corner office
- Two interior restrooms and break room
- Size: +/- 2,122 SF