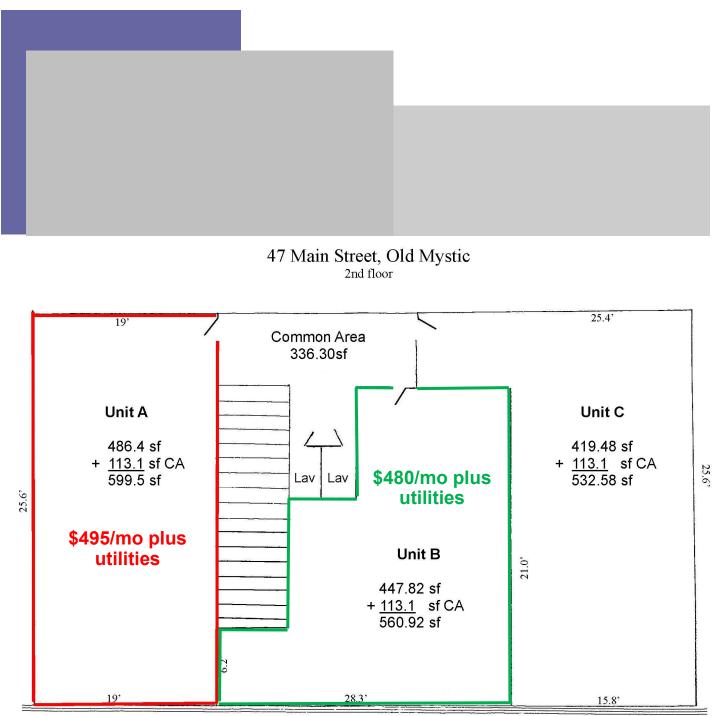

#### **PEQUOT COMMERCIAL**

15 Chesterfield Road, Suite 4 East Lyme, CT 06333

860-447-9570 x153 Fax 860-444-6661

- 47 Main St., Old Mystic, CT 06372
- » Two 2nd floor Office spaces:
  Unit A 486.4 sf @ \$495/mo plus util
  Unit B 447.8 sf @ \$480/mo plus util
  - » Six parking spaces; Opportunity to use church parking across the street
- » Close to a mile to I-95
- » City Water/Sewer; Electric heat

#### 1,919sf on first for also available

Information deemed reliable but not guaranteed and offerings subject to errors, omissions, change of price or withdrawal without notice.