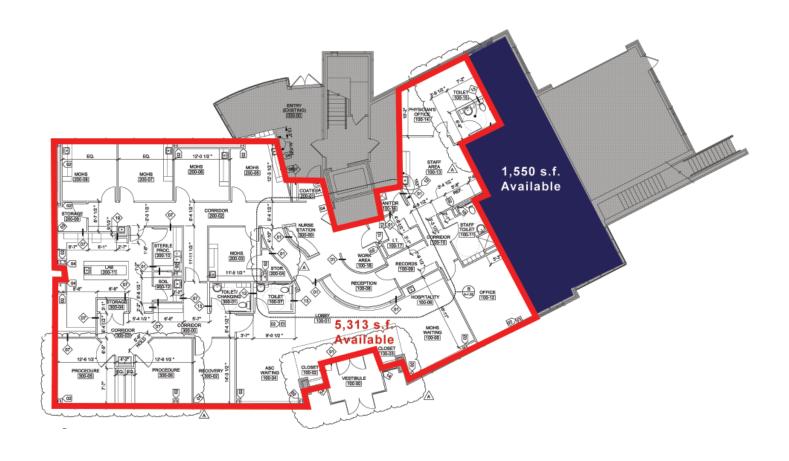

# Building floor plan

First floor built-out medical space is serviced by separate meters and tenant responsible for janitorial, electric and gas expenses.

| Address        | 600-604 Morrison Road<br>Columbus, OH 43230                                   |
|----------------|-------------------------------------------------------------------------------|
| Lease rate     | \$16.50/s.f. NNN                                                              |
| ОрЕх           | \$8.35/s.f.                                                                   |
| Building size  | ± 13,442 s.f.                                                                 |
| Available s.f. | 1,550 – 6,863 s.f.                                                            |
| Parking        | 32 Spaces available for suite<br>Spots reserved for employees<br>and visitors |
| Signage        | Building and Monument signage available *Former OSCI signage locations        |