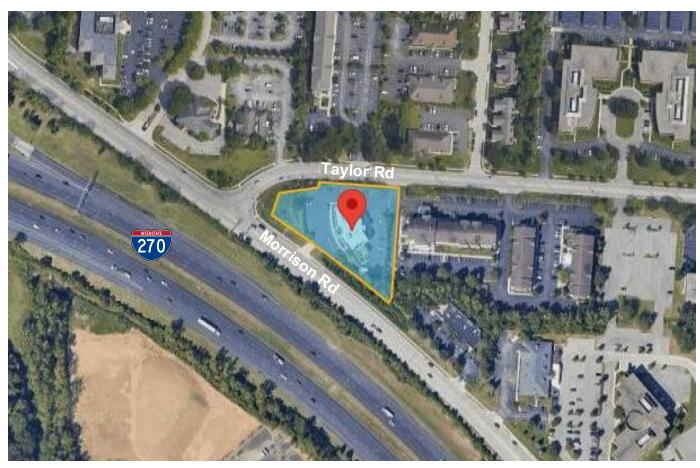

## Location map

#### **Demographics**

- 229,884 residents
- \$62,853 median household income
- \$234,814 median home value
- 37.4 median age
- 92,031 households
- 108,382 daytime employment
- 11,329 Business
- 10,634 Daily traffic count Taylor Rd & Morrison Rd

Based on 5 mile radius