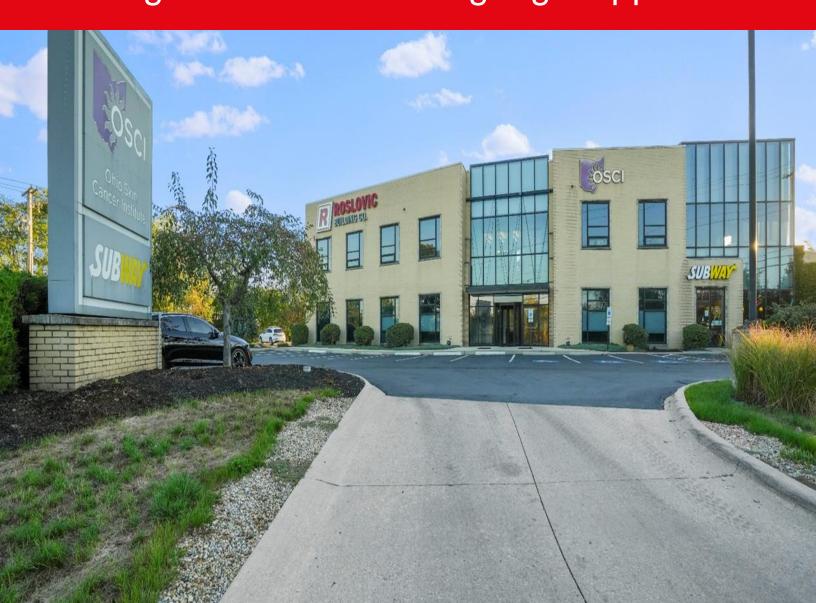

### Building overview

Turnkey direct entry first floor medical space with 5 exam rooms, 2 procedural rooms, recovery and lab area. Excellent monument and building signage opportunities (OSCI signage) with freeway visibility to I-270.

Building features on-site parking with direct entry into welcoming reception and waiting room with 24-hour access. Additionally, there is a separate exit for post-surgery with convenient patient pick-up. Building amenities include lots of natural lights, roof-top terrace and on-site Subway© restaurant."

First floor built-out medical space is serviced by separate meters and tenant responsible for janitorial, electric and gas expenses.

| Address        | 600-604 Morrison Road<br>Columbus, OH 43230                                   |
|----------------|-------------------------------------------------------------------------------|
| Lease rate     | \$16.50/s.f. NNN                                                              |
| ОрЕх           | \$8.35/s.f.                                                                   |
| Building size  | ± 13,442 s.f.                                                                 |
| Available s.f. | 1,550 – 6,863 s.f.                                                            |
| Parking        | 32 Spaces available for suite<br>Spots reserved for employees<br>and visitors |
| Signage        | Building and Monument signage available *Former OSCI signage locations        |