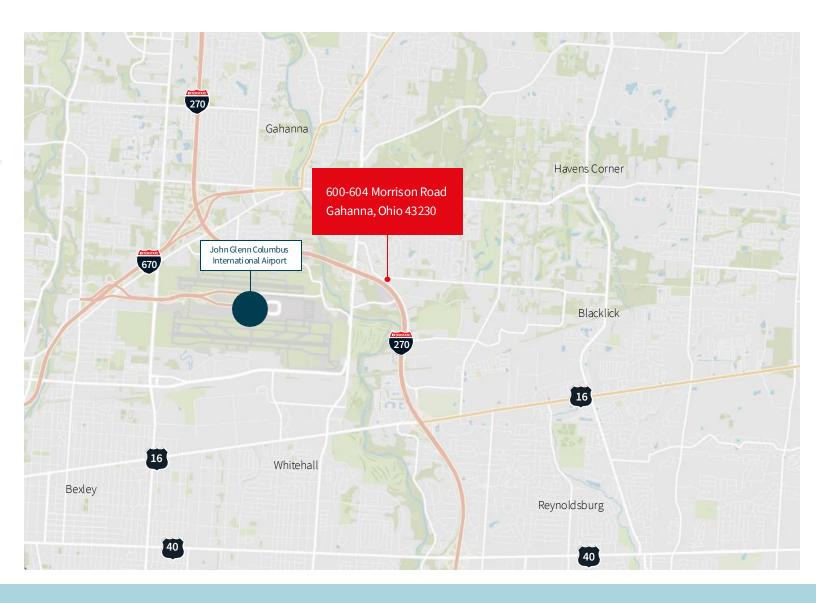

oad<br>Columbus, OH 43230                                   |
|----------------|-------------------------------------------------------------------------------|
| Lease rate     | \$16.50/s.f. NNN                                                              |
| ОрЕх           | \$8.35/s.f.                                                                   |
| Building size  | ± 13,442 s.f.                                                                 |
| Available s.f. | 1,550 – 6,863 s.f.                                                            |
| Parking        | 32 Spaces available for suite<br>Spots reserved for employees<br>and visitors |
| Signage        | Building and Monument signage available *Former OSCI signage locations        |



# Building floor plan



## Location map



#### **Demographics**

- 229,884 residents
- \$62,853 median household income
- \$234,814 median home value
- 37.4 median age
- 92,031 households
- 108,382 daytime employment
- 11,329 Business
- 10,634 Daily traffic count Taylor Rd & Morrison Rd

Based on 5 mile radius

# Interior photographs













#### **JLL** SEE A BRIGHTER WAY



#### **Andrew Dutcher, SIOR**

Managing Director, Agency andrew.dutcher@jll.com +1 614 629 5266