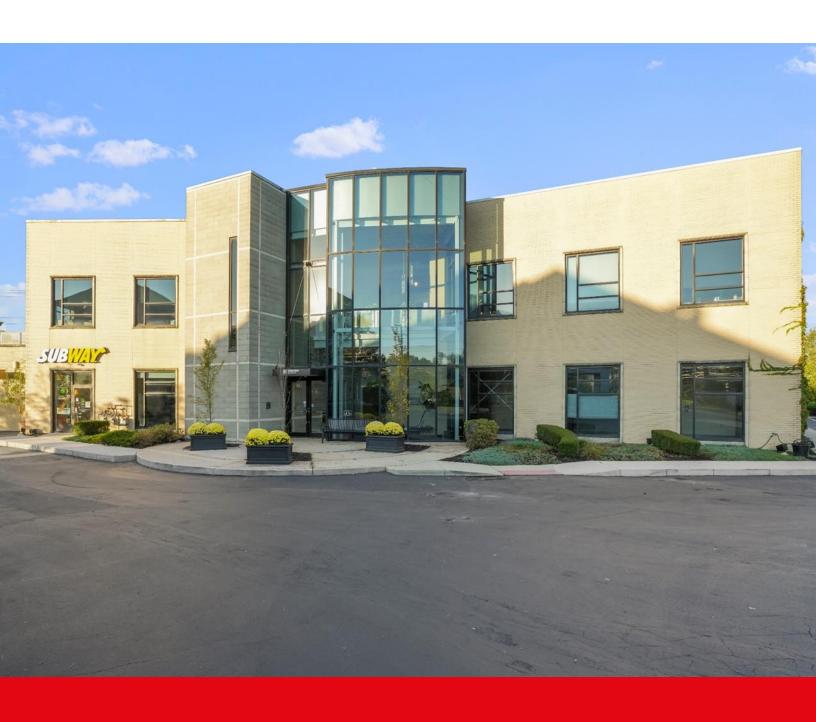

# For Lease

**Medical Office** 

602 Morrison Rd Columbus, Ohio 43230

### Building overview

Turnkey direct entry first floor medical space with 5 exam rooms, 2 procedural rooms, recovery and lab area. Excellent monument and building signage opportunities (OSCI signage) with freeway visibility to I-270.

Building features on-site parking with direct entry into welcoming reception and waiting room with 24-hour access. Additionally, there is a separate exit for post-surgery with convenient patient pick-up. Building amenities include lots of natural lights, roof-top terrace and on-site Subway© restaurant."