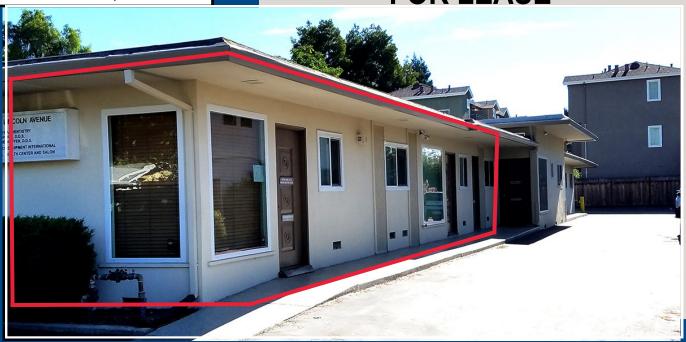

## 2103 Lincoln Ave. Unit A San Jose, CA

## FREESTANDING OFFICE BUILDING OFFICE SPACE FOR LEASE

- Unit A is 1,414± SF
- Perfect for Real Estate, CPA, Attorney or General Office
- Dental and Medical Uses Possible (Plumbing Stubbed in Walls)
- 6 Offices, Reception, Waiting Room, Breakroom, Restroom, Server Room, Storage
- Close to Downtown Willow Glen
- On All Major Transportation Routes
- Close to Many Amenities
- Parking Lot with 12 Parking Spots
- \$2.75 PSF, Full Service (Tenant Pays Janitorial)
- Contact Agent to Tour!