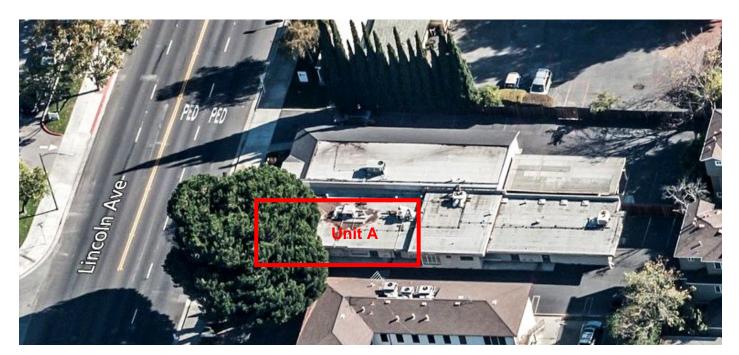

## 2103 Lincoln Ave. Unit A San Jose, CA

## FREESTANDING OFFICE BUILDING OFFICE SPACE FOR LEASE

- Unit A is 1,414± SF
- Perfect for Real Estate, CPA, Attorney or General Office
- Dental and Medical Uses Possible (Plumbing Stubbed in Walls)
- 6 Offices, Reception, Waiting Room, Breakroom, Restroom, Server Room, Storage
- Close to Downtown Willow Glen
- On All Major Transportation Routes
- Close to Many Amenities
- Parking Lot with 12 Parking Spots
- \$2.75 PSF, Full Service (Tenant Pays Janitorial)
- Contact Agent to Tour!