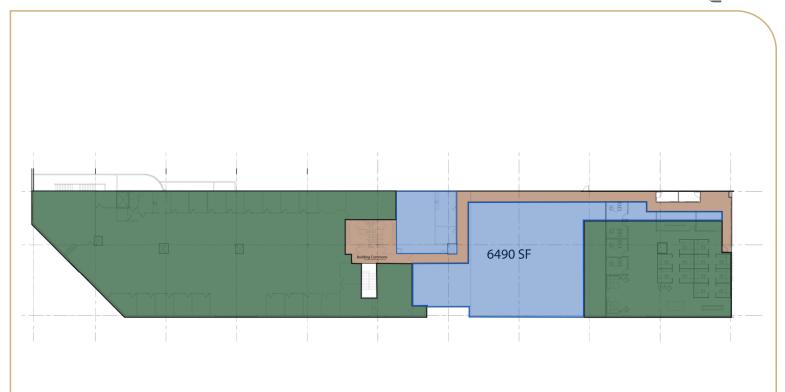

## TRENTON BUSINESS CENTER

6105 Trenton Lane North, Plymouth MN

6,490 SF

LEASING INFO & CONTACT

John Ryden Matt Oelschlager Mike Bowen Maxx Schindel 1 925 924 4641 / john.ryden@cbre.com

1 952 924 4848 / matt.oelschlager@cbre.com

## PROPERTY SPECIFICATIONS

| Total SF       | 122,032 SF                |
|----------------|---------------------------|
| Available SF   | 6,490 SF 2nd Floor Office |
| Clear Height   | 9'                        |
| Column Spacing | 40' x 40'                 |
| Lighting       | TBD                       |