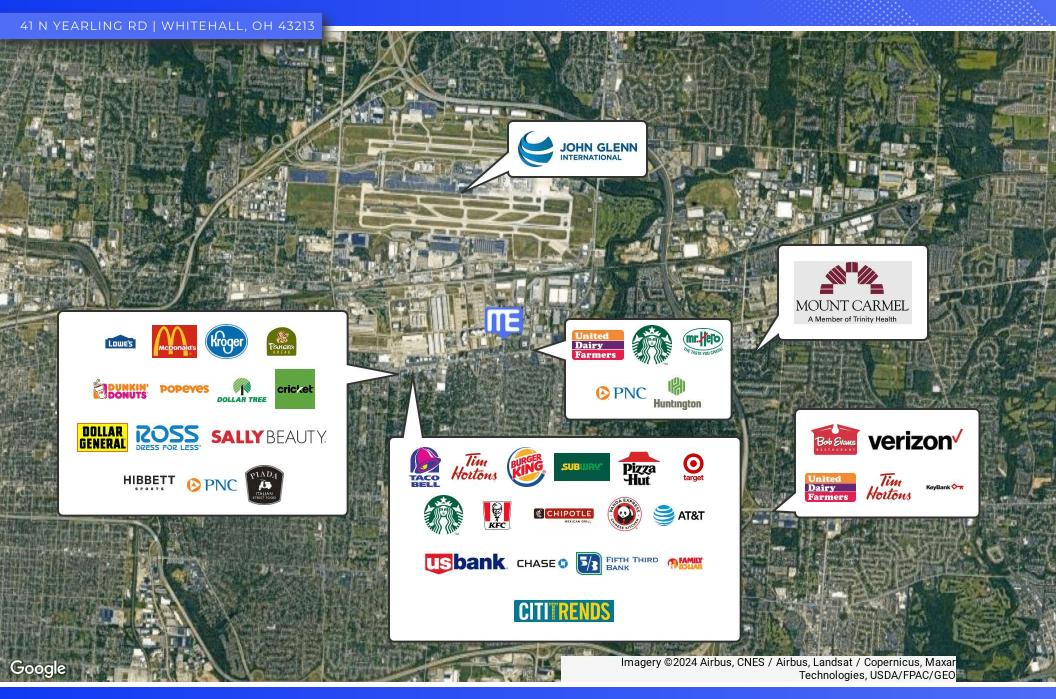

# **RETAILER MAP**

#### **PROPERTY HIGHLIGHTS**

- Within the area of influence for upcoming Intel chip manufacturing investments.
- Abundant on-site parking, approx. 5 spaces per 1,000sf, in addition to being located on the COTA #10 route.
- Many restaurants and other amenities in the immediate area such as Chipotle, Starbucks, Panda Express, Target, and more.
- Prominent pylon signage on Broad Street with an additional pylon on Yearling Road
- Immediate proximity to I-270, I-670, John Glenn International Airport, and a multitude of US Department of Defense facilities.