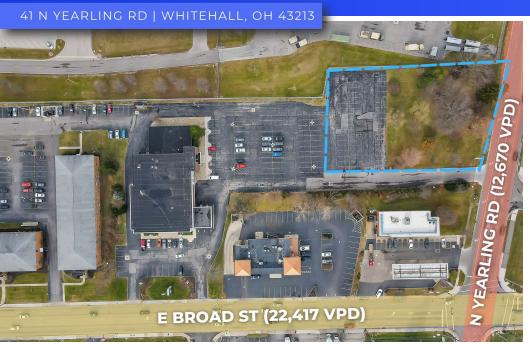

# **ADDITIONAL PHOTOS**

#### PROPERTY DESCRIPTION

Up to 1.06 Acres available for ground lease or build-to-suit. Location is perfectly suited for freestanding medical or data-center office facilities or other users seeking to capitalize on the high traffic exposures and active military workforce passing the site daily.

### **OFFERING SUMMARY**

| Sale Price:   | Subject To Offer |
|---------------|------------------|
| Lease Rate:   | Negotiable       |
| Available SF: | 1.06 Acres       |
| Lot Size:     | 53,140 SF        |
|               |                  |