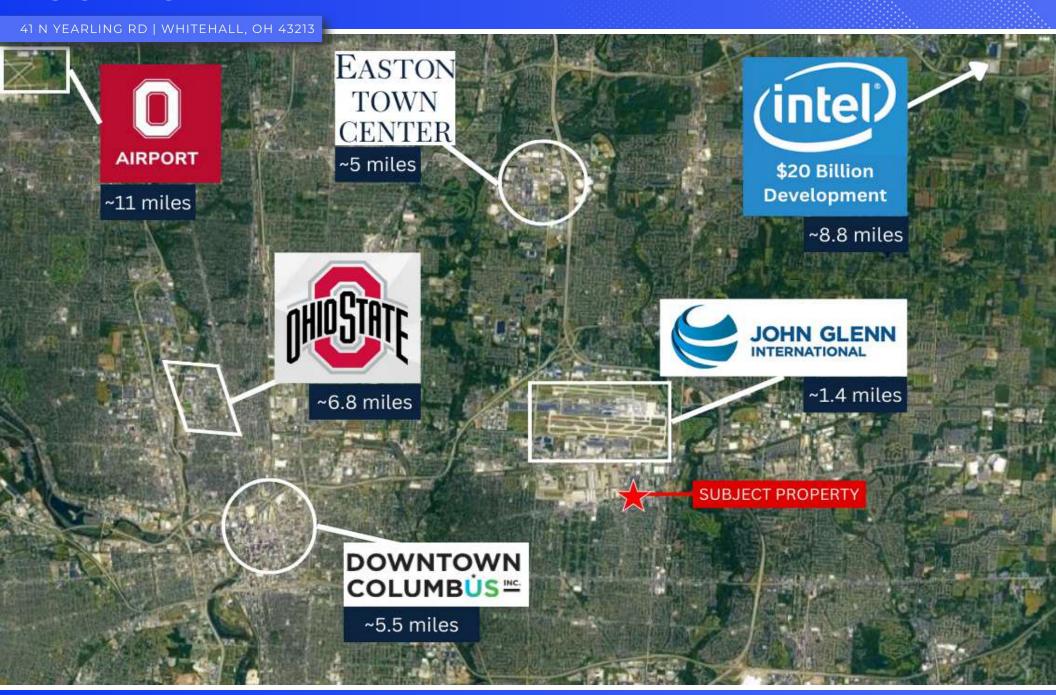

# **LOCATION MAP**

#### **PROPERTY HIGHLIGHTS**

- Within the area of influence for upcoming Intel chip manufacturing investments.
- Abundant on-site parking, approx. 5 spaces per 1,000sf, in addition to being located on the COTA #10 route.
- Many restaurants and other amenities in the immediate area such as Chipotle, Starbucks, Panda Express, Target, and more.
- Prominent pylon signage on Broad Street with an additional pylon on Yearling Road
- Immediate proximity to I-270, I-670, John Glenn International Airport, and a multitude of US Department of Defense facilities.