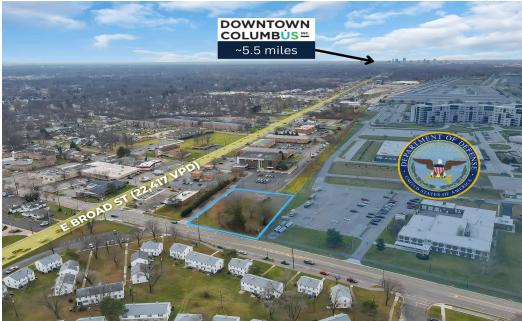

#### PROPERTY DESCRIPTION

Up to 1.06 Acres available for ground lease or build-to-suit. Location is perfectly suited for freestanding medical or data-center office facilities or other users seeking to capitalize on the high traffic exposures and active military workforce passing the site daily.

#### **PROPERTY HIGHLIGHTS**

- Within the area of influence for upcoming Intel chip manufacturing investments.
- Abundant on-site parking, approx. 5 spaces per 1,000sf, in addition to being located on the COTA #10 route.
- Many restaurants and other amenities in the immediate area such as Chipotle, Starbucks, Panda Express, Target, and more.
- Prominent pylon signage on Broad Street with an additional pylon on Yearling Road
- Immediate proximity to I-270, I-670, John Glenn International Airport, and a multitude of US Department of Defense facilities.

# **LOCATION MAP**