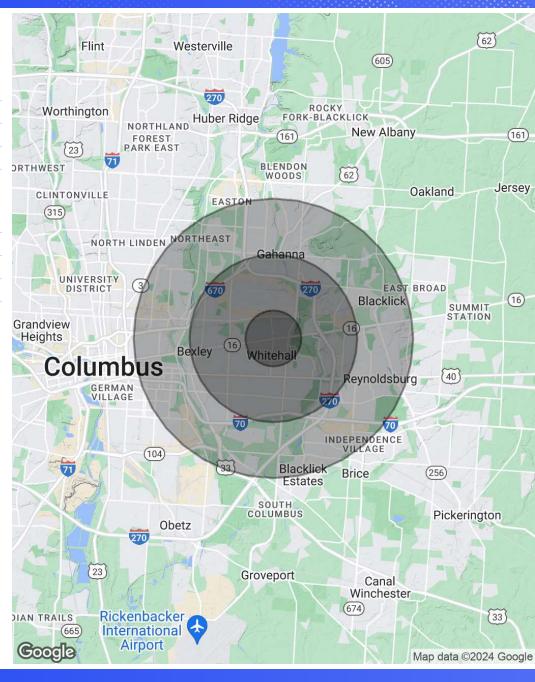

| DEMOGRAPHICS      | 1 MILE   | 3 MILES  | 5 MILES  |
|-------------------|----------|----------|----------|
| Total Households  | 4,180    | 37,795   | 106,422  |
| Total Population  | 10,489   | 91,317   | 264,560  |
| Average HH Income | \$66,134 | \$80,198 | \$79,729 |

### **DEMOGRAPHICS MAP & REPORT**

41 N YEARLING RD | WHITEHALL, OH 43213

| POPULATION           | 1 MILE    | 3 MILES   | 5 MILES   |
|----------------------|-----------|-----------|-----------|
| Total Population     | 10,489    | 91,317    | 264,560   |
| Average Age          | 37        | 39        | 38        |
| Average Age (Male)   | 35        | 38        | 36        |
| Average Age (Female) | 39        | 40        | 39        |
|                      |           |           |           |
| HOUSEHOLDS & INCOME  | 1 MILE    | 3 MILES   | 5 MILES   |
| Total Households     | 4,180     | 37,795    | 106,422   |
| # of Persons per HH  | 2.5       | 2.4       | 2.5       |
| Average HH Income    | \$66,134  | \$80,198  | \$79,729  |
| Average House Value  | \$196,628 | \$273,465 | \$263,234 |