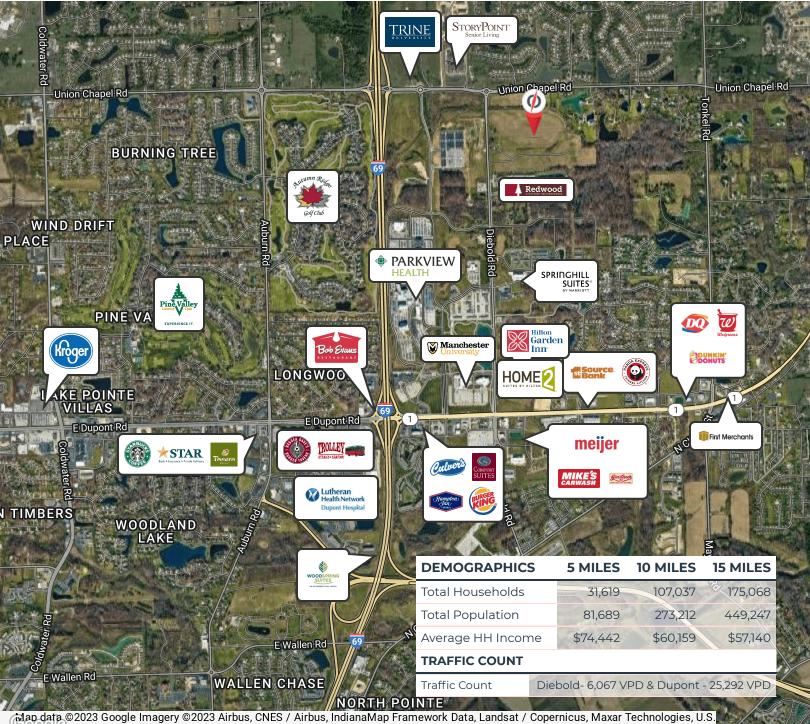

#### **PROPERTY HIGHLIGHTS**

- Join Allen County's only vineyard, Vinland Reserve, and Arcadia Apartments for the city's first Live, Work, Play neighborhood in North Fort Wayne
- Located in the fastest growing area in NE Indiana with numerous new and proposed developments including Meijer and Kroger
- Adjacent to Parkview Regional Medical Center, NE Indiana's premier medical hospital
- Two I-69 interchanges serve this area at Dupont Rd and Union Chapel Rd
- Excellent access and visibility
- Trine University and Manchester University nearby
- Development ready land

#### **RETAILER MAP**

2023 Google Imagery ©2023 Airbus, CNES / Airbus, IndianaMap Framework Data, Landsat / Copernicus, Maxar Technologies, U.S. Geological Survey, USDA/FPAC/GEO

**DENNIS CALLISON** 

dcallison@xplorcommercial.com

#### **PROPERTY DETAILS**

| Property Type        | Land                     |
|----------------------|--------------------------|
| Property Subtype     | Other                    |
| Zoning               | C-1 (Commercial)         |
| Lot Size             | 1.5-5.0 Acres            |
| APN#                 | 02-02-25-300-001.000-057 |
| Corner Property      | Yes                      |
| Traffic Count Street | Diebold Rd - 6,067 VPD   |
|                      | Union Chapel - 7,566 VPD |
|                      | Dupont Rd - 25,292 VPD   |
|                      |                          |