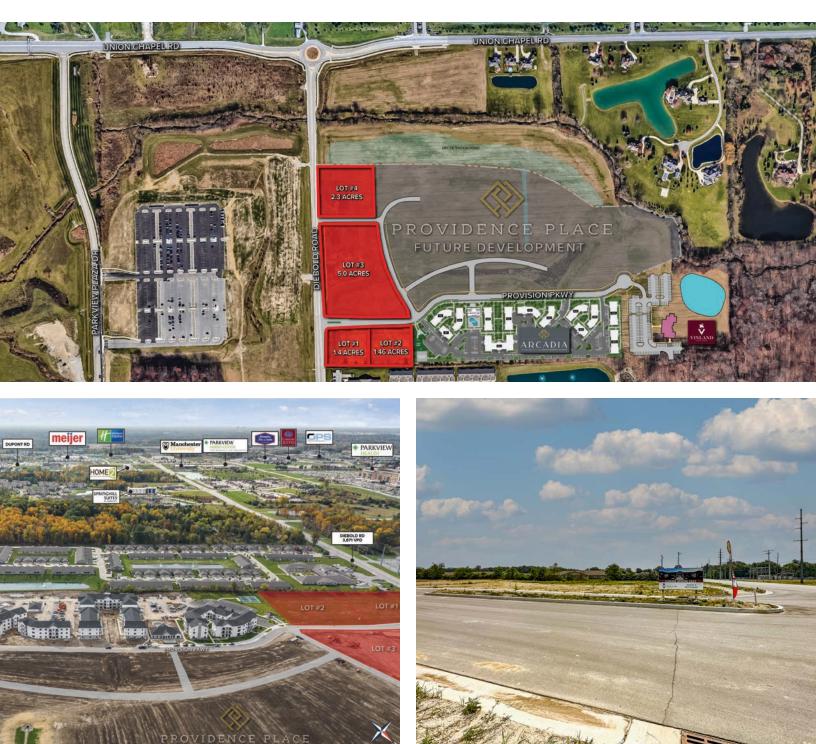

#### **OFFERING SUMMARY**

| Lot Price:                     | \$12.00 - \$14.00 / SF                                                                                                                           |
|--------------------------------|--------------------------------------------------------------------------------------------------------------------------------------------------|
| Lot # 1:                       | 1.4 AC \$14.00/SF                                                                                                                                |
| Lot # 2:                       | 1.46 AC \$12.00/SF                                                                                                                               |
| Lot #3:                        | 5.0 Acres \$14.00/SF<br>(Divisible)                                                                                                              |
| Lot #4:                        | 2.3 Acres \$14.00/SF                                                                                                                             |
| Notable Retailers in the Area: | Vinland Reserve Winery<br>Arcadia Apartments<br>Trine University-<br>College of Health Sciences<br>Parkview Regiona<br>Medical- Center & Offices |

#### LOT DETAILS

| Lot 1 | 1.4 Acres  |
|-------|------------|
| Lot 2 | 1.46 Acres |
| Lot 3 | 5.0 Acres  |
| Lot 4 | 2.3 Acres  |
|       |            |

#### **ADDITIONAL PHOTOS**

DENNIS CALLISON 260.438.6251 dcallison@xplorcommercial.com