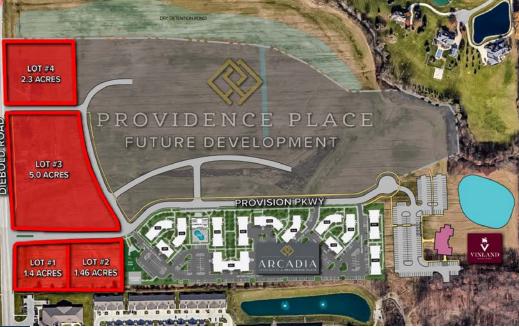

#### **OFFERING SUMMARY**

| Lot Price:                     | \$12.00 - \$14.00 / SF                                                                                                                           |
|--------------------------------|--------------------------------------------------------------------------------------------------------------------------------------------------|
| Lot # 1:                       | 1.4 AC \$14.00/SF                                                                                                                                |
| Lot # 2:                       | 1.46 AC \$12.00/SF                                                                                                                               |
| Lot #3:                        | 5.0 Acres \$14.00/SF<br>(Divisible)                                                                                                              |
| Lot #4:                        | 2.3 Acres \$14.00/SF                                                                                                                             |
| Notable Retailers in the Area: | Vinland Reserve Winery<br>Arcadia Apartments<br>Trine University-<br>College of Health Sciences<br>Parkview Regiona<br>Medical- Center & Offices |

#### LOT DETAILS

| Lot 1 | 1.4 Acres  |
|-------|------------|
| Lot 2 | 1.46 Acres |
| Lot 3 | 5.0 Acres  |
| Lot 4 | 2.3 Acres  |
|       |            |