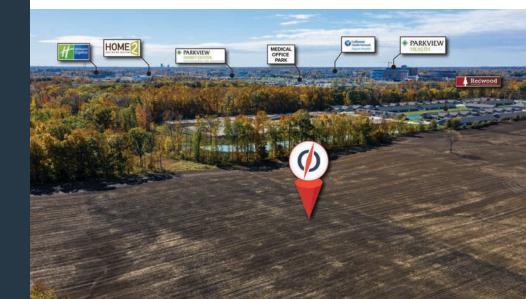

#### **RETAILER MAP**

2023 Google Imagery ©2023 Airbus, CNES / Airbus, IndianaMap Framework Data, Landsat / Copernicus, Maxar Technologies, U.S. Geological Survey, USDA/FPAC/GEO

**DENNIS CALLISON** 

dcallison@xplorcommercial.com

#### **PROPERTY HIGHLIGHTS**

- Join Allen County's only vineyard, Vinland Reserve, and Arcadia Apartments for the city's first Live, Work, Play neighborhood in North Fort Wayne
- Located in the fastest growing area in NE Indiana with numerous new and proposed developments including Meijer and Kroger
- Adjacent to Parkview Regional Medical Center, NE Indiana's premier medical hospital
- Two I-69 interchanges serve this area at Dupont Rd and Union Chapel Rd
- Excellent access and visibility
- Trine University and Manchester University nearby
- Development ready land