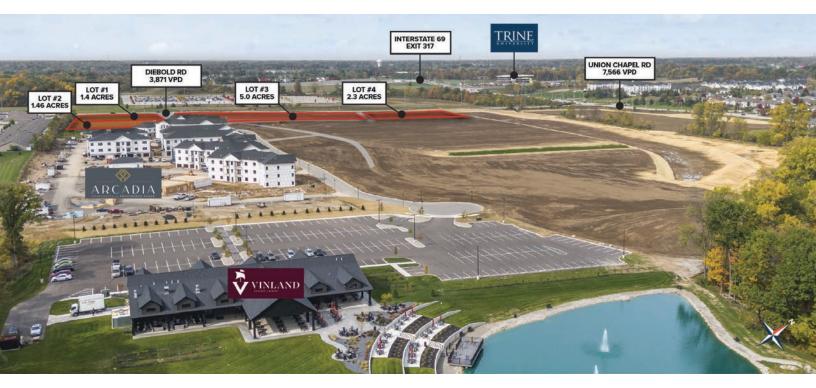

#### **PROPERTY HIGHLIGHTS**

- Join Allen County's only vineyard, Vinland Reserve, and Arcadia Apartments for the city's first Live, Work, Play neighborhood in North Fort Wayne
- Located in the fastest growing area in NE Indiana with numerous new and proposed developments including Meijer and Kroger
- Adjacent to Parkview Regional Medical Center, NE Indiana's premier medical hospital
- Two I-69 interchanges serve this area at Dupont Rd and Union Chapel Rd
- Excellent access and visibility
- Trine University and Manchester University nearby
- Development ready land

#### **OFFERING SUMMARY**

| Lot Price:                     | \$12.00 - \$14.00 / SF                                                                                                                           |
|--------------------------------|--------------------------------------------------------------------------------------------------------------------------------------------------|
| Lot # 1:                       | 1.4 AC \$14.00/SF                                                                                                                                |
| Lot # 2:                       | 1.46 AC \$12.00/SF                                                                                                                               |
| Lot #3:                        | 5.0 Acres \$14.00/SF<br>(Divisible)                                                                                                              |
| Lot #4:                        | 2.3 Acres \$14.00/SF                                                                                                                             |
| Notable Retailers in the Area: | Vinland Reserve Winery<br>Arcadia Apartments<br>Trine University-<br>College of Health Sciences<br>Parkview Regiona<br>Medical- Center & Offices |

#### **PROPERTY DETAILS**

| Property Type        | Land                     |
|----------------------|--------------------------|
| Property Subtype     | Other                    |
| Zoning               | C-1 (Commercial)         |
| Lot Size             | 1.5-5.0 Acres            |
| APN#                 | 02-02-25-300-001.000-057 |
| Corner Property      | Yes                      |
| Traffic Count Street | Diebold Rd - 6,067 VPD   |
|                      | Union Chapel - 7,566 VPD |
|                      | Dupont Rd - 25,292 VPD   |
|                      |                          |