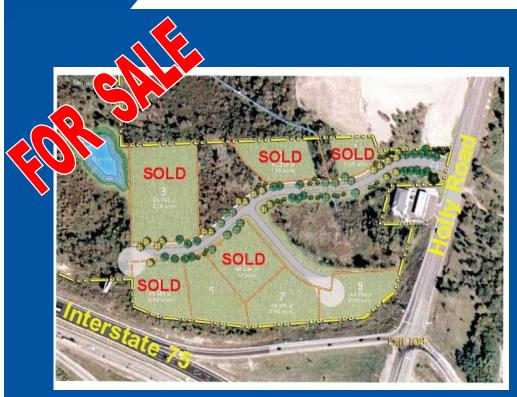

### 9118 Holly Road Grand Blanc, MI 48439

Great vacant land at the entrance of Grand Blanc Township. Visibility from Holly Road and I-75. Join professional groups like the Holiday Inn Exprees & Suites, Women's Specialty Associates, L.Wynette Murphy, MD, Dr. Wayne Robbins and Dr. Steven Marchetta and the Flint Area Schools Credit Union.

## REGENCY PARK

## 3 PARCELS REMAINING