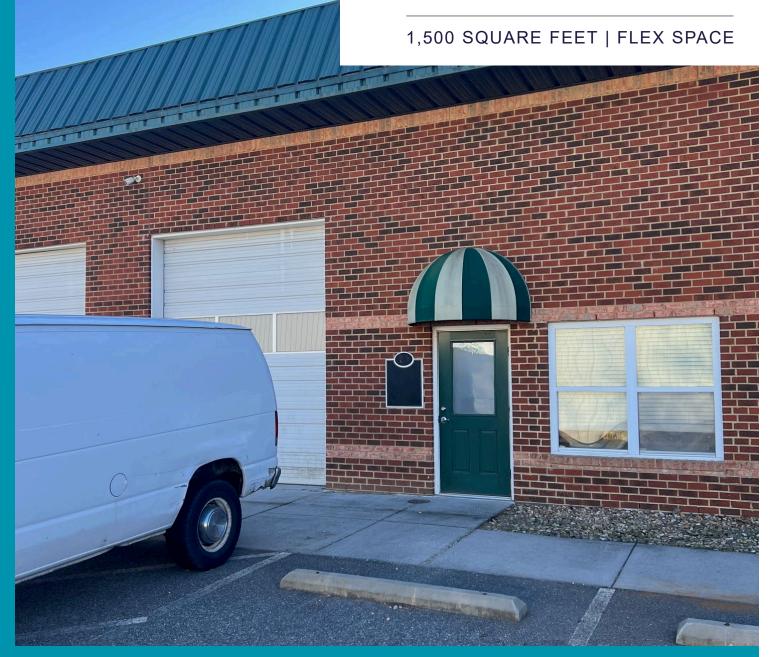

## **Property Details**

316 D Old York Hampton Highway Yorktown, Virginia 23692

Year Built: 2014

Suite Size: ± 1,500 SF (30' x 50')

Office Space: ± 250 SF

Warehouse Space: ± 1,250 SF

Warehouse Features: Fully Conditioned. Motion Sense LED Lighting,
Slop Sink, Epoxy Coated Floor

#### 316 D OLD YORK HAMPTON HWY