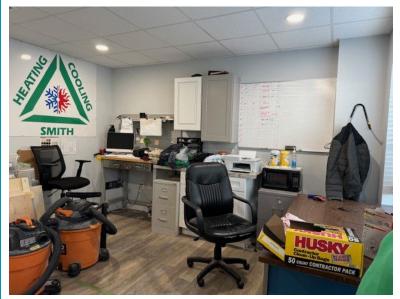

ss or implied, is made to the accuracy or completeness of the information contained herein, and same is submitted subject to errors, omissions, change of price, rental or other conditions, withdrawal without notice, and to any special listing conditions imposed by the property owner(s). As applicable, we make no representation as to the condition of the property (or properties) in question.

## **Property Details**

316 D Old York Hampton Highway Yorktown, Virginia 23692

Year Built: 2014

Suite Size: ± 1,500 SF (30' x 50')

Office Space: ± 250 SF

Warehouse Space: ± 1,250 SF

Warehouse Features: Fully Conditioned. Motion Sense LED Lighting,
Slop Sink, Epoxy Coated Floor

Grade-level Loading: 10' (w) x 12' (h)

Ceiling Height: 18.5'

SALE PRICE \$195,000.00

# **316 D Interior Pictures**











CUSHMAN & THALHIMER

# **Floorplan**



\*\* Not to Scale



**FOR SALE** 

#### 316 D OLD YORK HAMPTON HWY



#### **FULLY CONDITIONED OFFICE | WAREHOUSE**

TERESA NETTLES | Senior Vice President | 757 873 9268 | teresa.nettles@thalhimer.com

PENINSULA OFFICE | One BayPort Way, Suite 100, Newport News, VA 23606 | thalhimer.com

Independently Owned and Operated / A Member of the Cushman & Wakefield Alliance

Cushman & Wakefield | Thalhimer © 2025. No warranty or representation, express or implied, is made to the accuracy or completeness of the information contained herein, and same is submitted subject to errors, omissions, change of price, rental or other conditions, withdrawal without notice, and to any special listing conditions imposed by the property owner(s). As applicable,