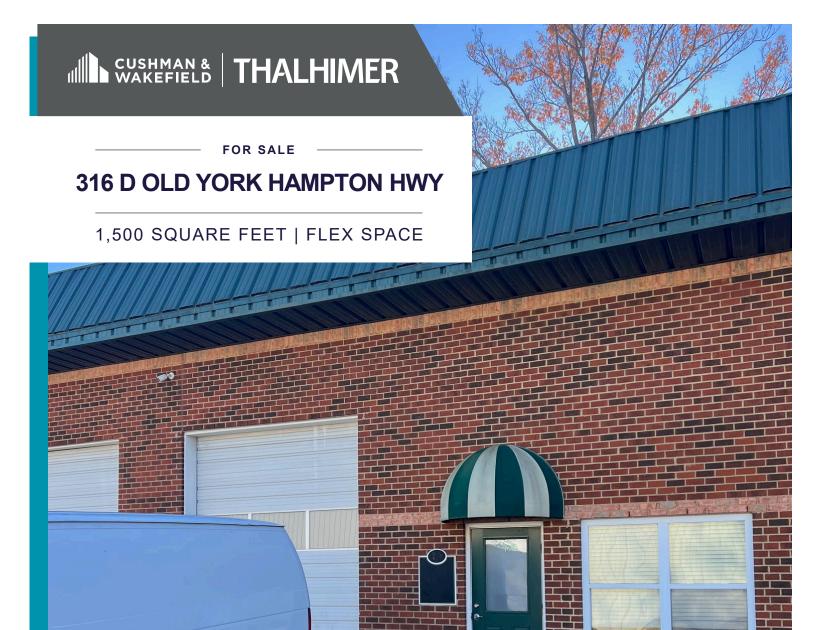

## **Property Details**

316 D Old York Hampton Highway Yorktown, Virginia 23692

Year Built: 2014

Suite Size: ± 1,500 SF (30' x 50')

Office Space: ± 250 SF

Warehouse Space: ± 1,250 SF

Warehouse Features: Fully Conditioned. Motion Sense LED Lighting,
Slop Sink, Epoxy Coated Floor

Grade-level Loading: 10' (w) x 12' (h)

Ceiling Height: 18.5'

SALE PRICE \$195,000.00

#### 316 D OLD YORK HAMPTON HWY