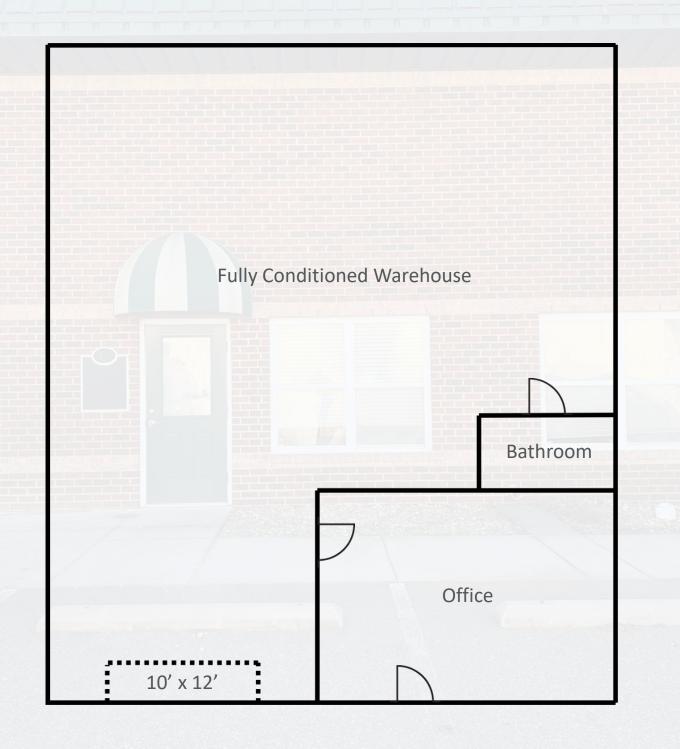

# **Floorplan**

\*\* Not to Scale

**FOR SALE** 

## **Property Details**

316 D Old York Hampton Highway Yorktown, Virginia 23692

Year Built: 2014

Suite Size: ± 1,500 SF (30' x 50')

Office Space: ± 250 SF

Warehouse Space: ± 1,250 SF

Warehouse Features: Fully Conditioned. Motion Sense LED Lighting,
Slop Sink, Epoxy Coated Floor

Grade-level Loading: 10' (w) x 12' (h)

Ceiling Height: 18.5'

SALE PRICE \$195,000.00