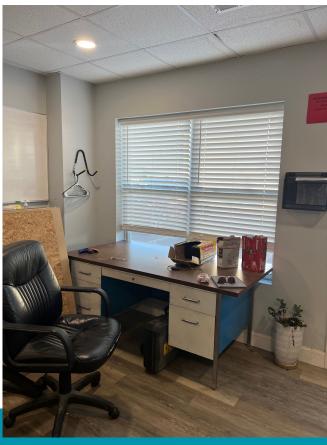

# **316 D Interior Pictures**

CUSHMAN & THALHIMER

## **Property Details**

316 D Old York Hampton Highway Yorktown, Virginia 23692

Year Built: 2014

Suite Size: ± 1,500 SF (30' x 50')

Office Space: ± 250 SF

Warehouse Space: ± 1,250 SF

Warehouse Features: Fully Conditioned. Motion Sense LED Lighting,
Slop Sink, Epoxy Coated Floor