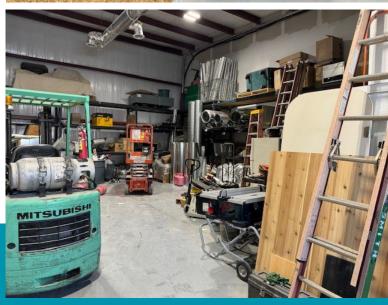

r implied, is made to the accuracy or completeness of the information contained herein, and same is submitted subject to errors, omissions, change of price, rental or other conditions, withdrawal without notice, and to any special listing conditions imposed by the property owner(s). As applicable, we make no representation as to the condition of the property (or properties) in question.

## **Property Details**

316 D Old York Hampton Highway Yorktown, Virginia 23692

Year Built: 2014

Suite Size: ± 1,500 SF (30' x 50')

Office Space: ± 250 SF

Warehouse Space: ± 1,250 SF

Warehouse Features: Fully Conditioned. Motion Sense LED Lighting,
Slop Sink, Epoxy Coated Floor

Grade-level Loading: 10' (w) x 12' (h)

Ceiling Height: 18.5'

SALE PRICE \$195,000.00

# **316 D Interior Pictures**











CUSHMAN & THALHIMER

# **Floorplan**



\*\* Not to Scale



**FOR SALE** 

#### 316 D OLD YORK HAMPTON HWY



#### **FULLY CONDITIONED OFFICE | WAREHOUSE**

TERESA NETTLES | Senior Vice President | 757 873 9268 | teresa.nettles@thalhimer.com

PENINSULA OFFICE | One BayPort Way, Suite 100, Newport News, VA 23606 | thalhimer.com

Independently Owned and Operated / A Member of the Cushman & Wakefield Alliance

Cushman & Wakefield | Thalhimer © 2025. No warranty or representation, express or implied, is made to the accuracy or completeness of the information contained herein, and same is submitted subject to errors, omissions, change of price, rental or other conditions, withdrawal without notice, and to any special listing conditions imposed by the property owner(s). As applicable, we