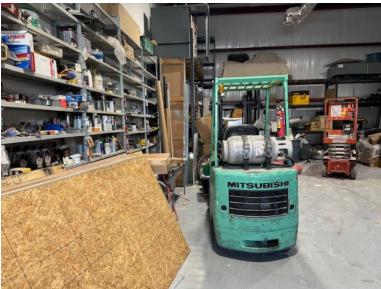

or implied, is made to the accuracy or completeness of the information contained herein, and same is submitted subject to errors, omissions, change of price, rental or other conditions, withdrawal without notice, and to any special listing conditions imposed by the property owner(s). As applicable, we make no representation as to the condition of the property (or properties) in question.

## **Property Details**

316 D Old York Hampton Highway Yorktown, Virginia 23692

Year Built: 2014

Suite Size: ± 1,500 SF (30' x 50')

Office Space: ± 250 SF

Warehouse Space: ± 1,250 SF

Warehouse Features: Fully Conditioned. Motion Sense LED Lighting,
Slop Sink, Epoxy Coated Floor

Grade-level Loading: 10' (w) x 12' (h)

Ceiling Height: 18.5'

SALE PRICE \$195,000.00

# **316 D Interior Pictures**











CUSHMAN & THALHIMER

# **Floorplan**



\*\* Not to Scale



**FOR SALE** 

#### 316 D OLD YORK HAMPTON HWY



#### **FULLY CONDITIONED OFFICE | WAREHOUSE**

TERESA NETTLES | Senior Vice President | 757 873 9268 | teresa.nettles@thalhimer.com

PENINSULA OFFICE | One BayPort Way, Suite 100, Newport News, VA 23606 | thalhimer.com

Independently Owned and Operated / A Member of the Cushman & Wakefield Alliance

Cushman & Wakefield | Thalhimer © 2025. No warranty or representation, express or implied, is made to the accuracy or completeness of the information contained herein, and same is submitted subject to errors, omissions, change of price, rental or other conditions, withdrawal without notice, and to any special listing conditions imposed by the property owner(s). As applicable, w