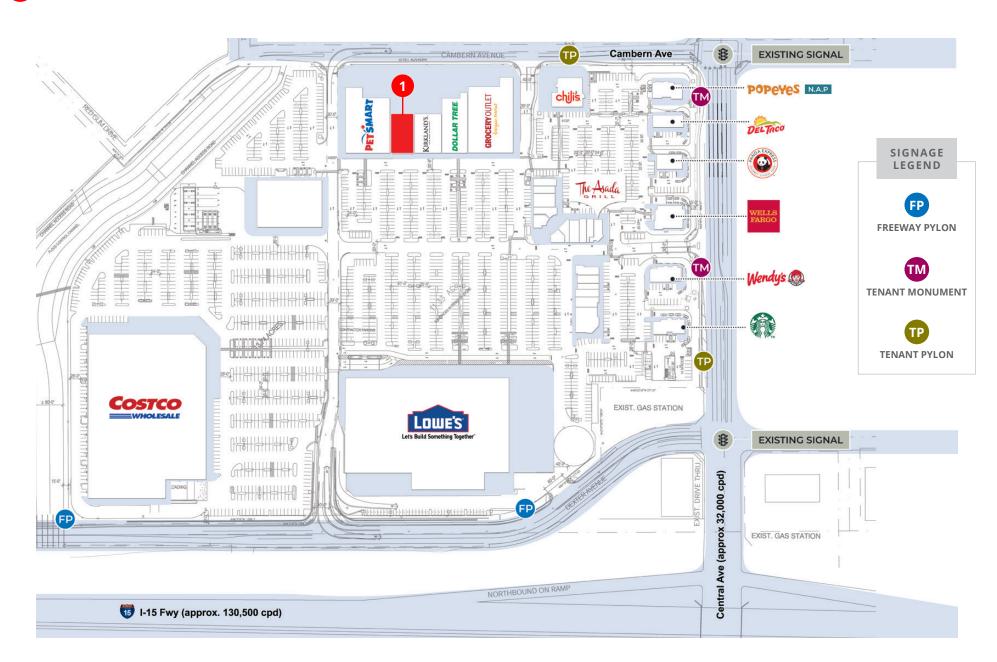

# Lake Elsinore Marketplace

29229 Central Ave | Lake Elsinore, CA 92532

1 7,000 SF Available