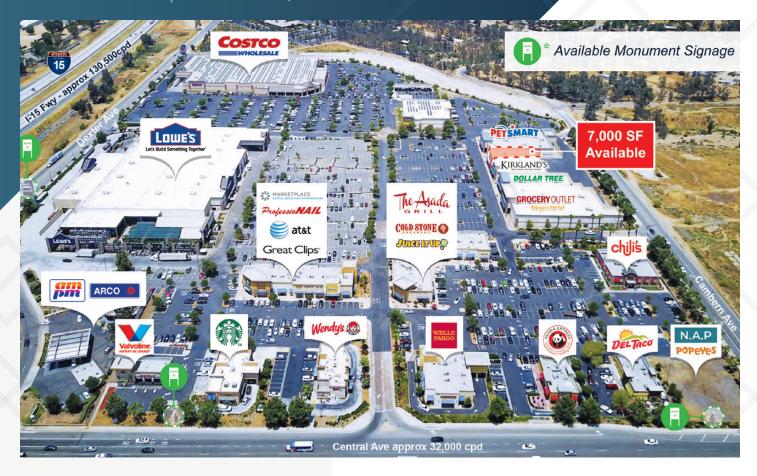

### **Retail Opportunity**

7,000 SF

## **DESCRIPTION**

- Super regional well positioned center that services Lake Elsinore and surrounding communities
- · Huge signage opportunities
- Under-served area
- Substantially above average unit volume and sales from multitude of tenants
- Growing population and workforce demographics
- · Ample amount for parking

### TRAFFIC COUNTS

Central Avenue approx. 32,000 cpd I-15 Freeway approx. 130,500 cpd Source: Costar