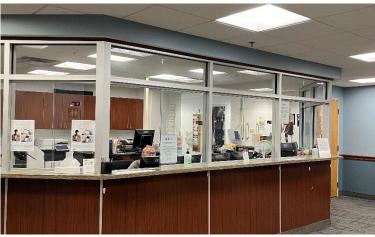

## **Property Highlights**

- Two- & three-story medical office building situated on 9.25± acres in the Town of Camillus
- 83,520± total rentable square feet with over 25 individual suites ranging from over 13,000 SF to 350 SF
- Value-add opportunity, 67% occupied
- Recent improvements include chiller replacement, roof replacement, parking lot resurfacing, new sidewalks and landscaping
  as well as several interior updates including a renovated lobby area
- New property management on-site
- 250+ parking spaces with 28 ADA compliant
- Tenants include Ambulatory Surgery Center, Surgical Orthopedic Practice, Primary Care Physician Practice, Urology Practice, Gastroenterology & Hepatology, Medical and Surgical Eye Care, Sleep Center and Psychiatric Care
- Building has three (3) elevators, one of which is suited for stretchers
- Fully built out pediatric medical suite available for new practice
- · Aquatic center for water therapy also located in the building