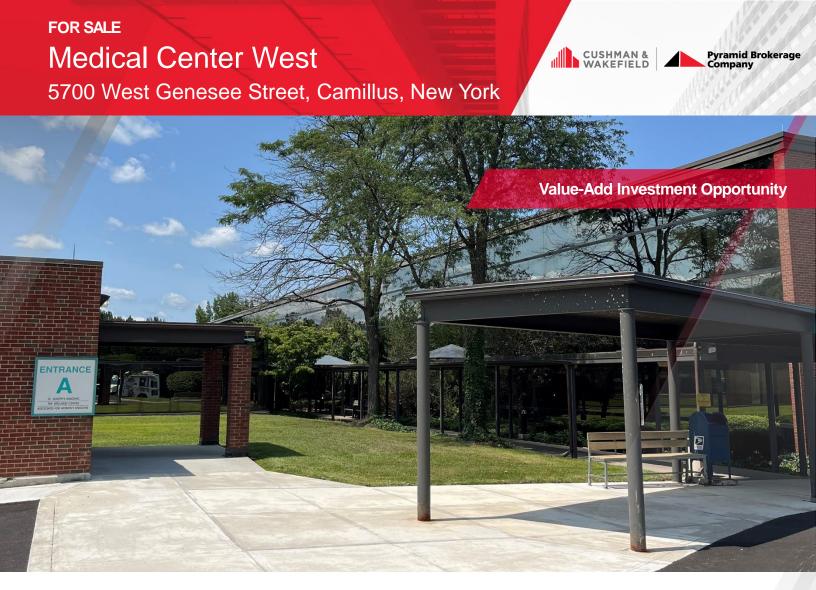

## 106,834± SF Medical Office Building

## **Property Highlights**

- Two- & three-story medical office building situated on 9.25± acres in the Town of Camillus
- 83,520± total rentable square feet with over 25 individual suites ranging from over 13,000 SF to 350 SF
- Value-add opportunity, 67% occupied
- Recent improvements include chiller replacement, roof replacement, parking lot resurfacing, new sidewalks and landscaping
  as well as several interior updates including a renovated lobby area
- New property management on-site
- 250+ parking spaces with 28 ADA compliant
- Tenants include Ambulatory Surgery Center, Surgical Orthopedic Practice, Primary Care Physician Practice, Urology Practice, Gastroenterology & Hepatology, Medical and Surgical Eye Care, Sleep Center and Psychiatric Care
- Building has three (3) elevators, one of which is suited for stretchers
- Fully built out pediatric medical suite available for new practice
- · Aquatic center for water therapy also located in the building