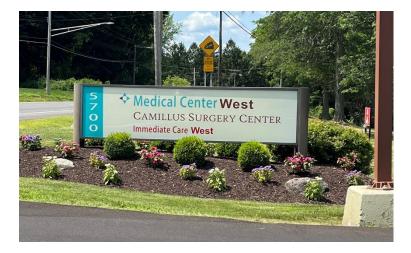

## **Property Highlights**

- Two- & three-story medical office building situated on 9.25± acres in the Town of Camillus
- 83,520± total rentable square feet with over 25 individual suites ranging from over 13,000 SF to 350 SF
- Value-add opportunity, 67% occupied
- Recent improvements include chiller replacement, roof replacement, parking lot resurfacing, new sidewalks and landscaping
  as well as several interior updates including a renovated lobby area
- New property management on-site
- 250+ parking spaces with 28 ADA compliant
- Tenants include Ambulatory Surgery Center, Surgical Orthopedic Practice, Primary Care Physician Practice, Urology Practice, Gastroenterology & Hepatology, Medical and Surgical Eye Care, Sleep Center and Psychiatric Care
- Building has three (3) elevators, one of which is suited for stretchers
- Fully built out pediatric medical suite available for new practice
- · Aquatic center for water therapy also located in the building