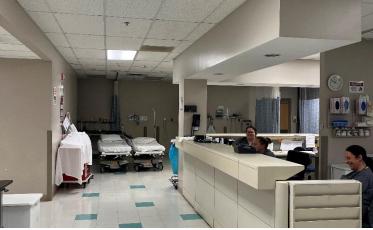

## **Property Highlights**

- Two- & three-story medical office building situated on 9.25± acres in the Town of Camillus
- 83,520± total rentable square feet with over 25 individual suites ranging from over 13,000 SF to 350 SF
- Value-add opportunity, 67% occupied
- Recent improvements include chiller replacement, roof replacement, parking lot resurfacing, new sidewalks and landscaping
  as well as several interior updates including a renovated lobby area
- New property management on-site
- 250+ parking spaces with 28 ADA compliant
- Tenants include Ambulatory Surgery Center, Surgical Orthopedic Practice, Primary Care Physician Practice, Urology Practice, Gastroenterology & Hepatology, Medical and Surgical Eye Care, Sleep Center and Psychiatric Care
- Building has three (3) elevators, one of which is suited for stretchers
- Fully built out pediatric medical suite available for new practice
- · Aquatic center for water therapy also located in the building