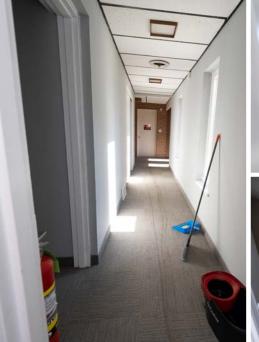

#### **HIGHLIGHTS**

- 5,584 SF of office/retail
- Space is divisible with 2,720 SF in the front and 2,864 SF in the rear
- Front half of the building has been updated
- Great location close to Apple's, Marc's, Lorain County Jobs and Family Services