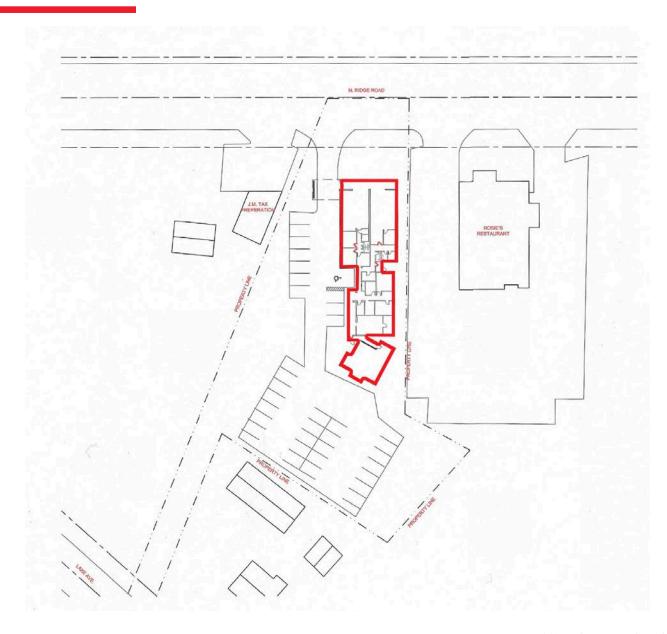

### OFFICE SPACE FOR SALE OR LEASE

# 42815 North Ridge Road ELYRIA, OHIO 44035

## 42815 NORTH RIDGE ROAD

ELYRIA, OHIO 44035

#### **HIGHLIGHTS**

- 5,584 SF of office/retail
- Space is divisible with 2,720 SF in the front and 2,864 SF in the rear
- Front half of the building has been updated
- Great location close to Apple's, Marc's, Lorain County Jobs and Family Services

#### **PROPERTY SPECIFICATIONS**

| LAND             | 0.92 acres  |
|------------------|-------------|
| CONSTRUCTION     | Brick/block |
| HEAT             | HVAC        |
| AIR CONDITIONING | 100%        |
| PARKING          | 37 spaces   |

PRICE REDUCED: \$325,000



### 42815 NORTH RIDGE ROAD ELYRIA, OHIO 44035

## Floor Plan



## Site Plan





















#### OFFICE SPACE FOR SALE OR LEASE

# 42815 North Ridge Road ELYRIA, OHIO 44035

**BRIAN SMITH** 

Senior Associate bsmith@crescorealestate.com +1 216 525 1476

Cushman & Wakefield | CRESCO Real Estate 3 Summit Park Drive, Suite 200, Cleveland, OH 44131 crescorealestate.com



Independently Owned and Operated / A Member of the Cushman & Wakefield Alliance

Cushman & Wakefield Copyright 2023. No warranty or representation, express or implied, is made to the accuracy or completeness of the information contained herein, and same is submitted subject to errors, omissions, change of price, rental or other conditions, withdrawal without notice, and to any special listing conditions imposed by the property owner(s). As applicable, we make no representation as to the condition