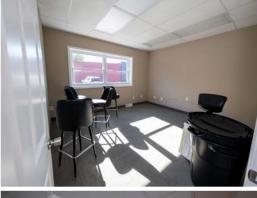

#### **HIGHLIGHTS**

- 5,584 SF of office/retail
- Space is divisible with 2,720 SF in the front and 2,864 SF in the rear
- Front half of the building has been updated
- Great location close to Apple's, Marc's, Lorain County Jobs and Family Services