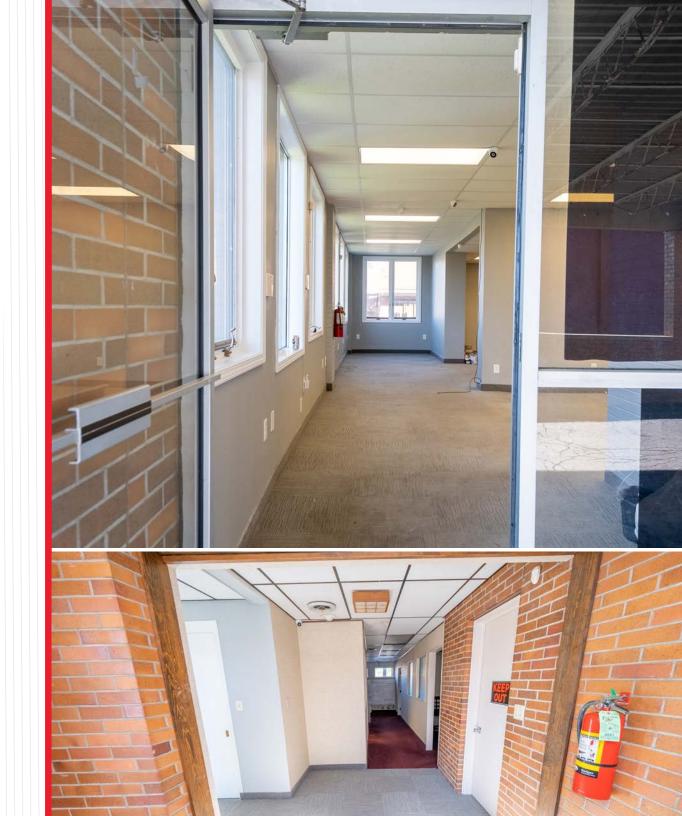

#### **HIGHLIGHTS**

- 5,584 SF of office/retail
- Space is divisible with 2,720 SF in the front and 2,864 SF in the rear
- Front half of the building has been updated
- Great location close to Apple's, Marc's, Lorain County Jobs and Family Services