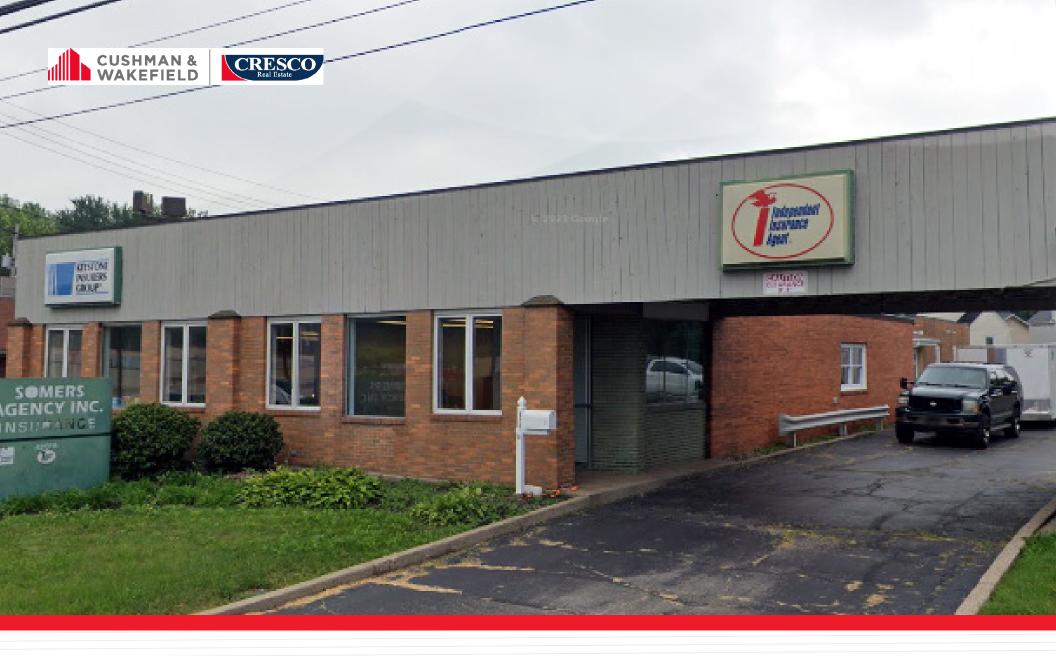

### OFFICE SPACE FOR SALE OR LEASE

# 42815 North Ridge Road ELYRIA, OHIO 44035

#### **HIGHLIGHTS**

- 5,584 SF of office/retail
- Space is divisible with 2,720 SF in the front and 2,864 SF in the rear
- Front half of the building has been updated
- Great location close to Apple's, Marc's, Lorain County Jobs and Family Services

#### **PROPERTY SPECIFICATIONS**

| LAND             | 0.92 acres  |
|------------------|-------------|
| CONSTRUCTION     | Brick/block |
| HEAT             | HVAC        |
| AIR CONDITIONING | 100%        |
| PARKING          | 37 spaces   |