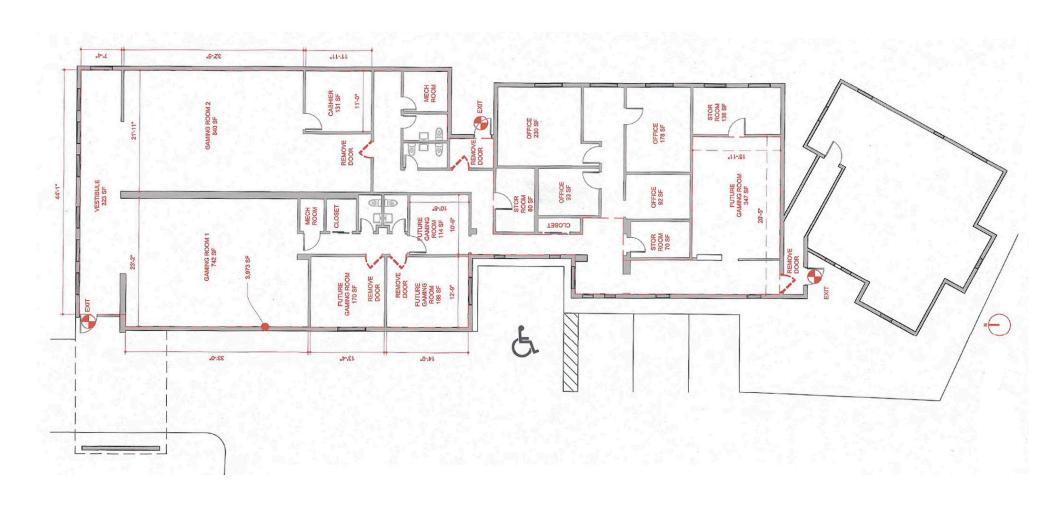

### OFFICE SPACE FOR SALE OR LEASE

# 42815 North Ridge Road ELYRIA, OHIO 44035

## 42815 NORTH RIDGE ROAD

ELYRIA, OHIO 44035

#### **HIGHLIGHTS**

- 5,584 SF of office/retail
- Space is divisible with 2,720 SF in the front and 2,864 SF in the rear
- Front half of the building has been updated
- Great location close to Apple's, Marc's, Lorain County Jobs and Family Services

#### **PROPERTY SPECIFICATIONS**

| LAND             | 0.92 acres  |
|------------------|-------------|
| CONSTRUCTION     | Brick/block |
| HEAT             | HVAC        |
| AIR CONDITIONING | 100%        |
| PARKING          | 37 spaces   |

PRICE REDUCED: \$325,000



### 42815 NORTH RIDGE ROAD ELYRIA, OHIO 44035

## Floor Plan



## Site Plan





















#### OFFICE SPACE FOR SALE OR LEASE

# 42815 North Ridge Road ELYRIA, OHIO 44035

**BRIAN SMITH** 

Senior Associate bsmith@crescorealestate.com +1 216 525 1476

Cushman & Wakefield | CRESCO Real Estate 3 Summit Park Drive, Suite 200, Cleveland, OH 44131 crescorealestate.com



Independently Owned and Operated / A Member of the Cushman & Wakefield Alliance

Cushman & Wakefield Copyright 2023. No warranty or representation, express or implied, is made to the accuracy or completeness of the information contained herein, and same is submitted subject to errors, omissions, change of price, rental or other conditions, withdrawal without notice, and to any special listing conditions imposed by the property owner(s). As applicable, we make no representation as