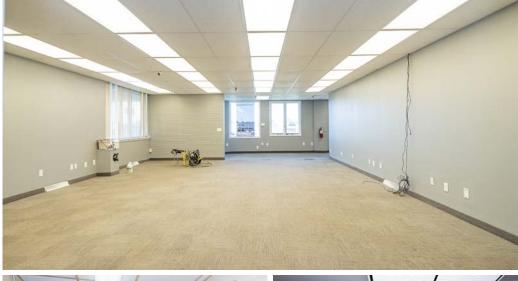

#### **HIGHLIGHTS**

- 5,584 SF of office/retail
- Space is divisible with 2,720 SF in the front and 2,864 SF in the rear
- Front half of the building has been updated
- Great location close to Apple's, Marc's, Lorain County Jobs and Family Services

#### **PROPERTY SPECIFICATIONS**

| LAND             | 0.92 acres  |
|------------------|-------------|
| CONSTRUCTION     | Brick/block |
| HEAT             | HVAC        |
| AIR CONDITIONING | 100%        |
| PARKING          | 37 spaces   |