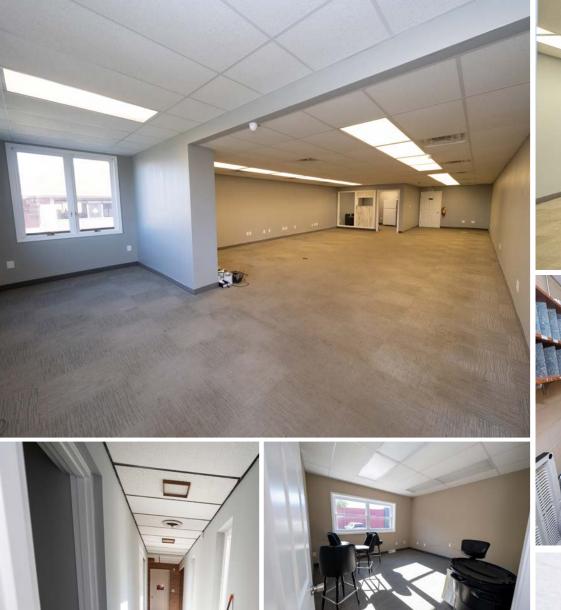

#### **HIGHLIGHTS**

- 5,584 SF of office/retail
- Space is divisible with 2,720 SF in the front and 2,864 SF in the rear
- Front half of the building has been updated
- Great location close to Apple's, Marc's, Lorain County Jobs and Family Services

#### **PROPERTY SPECIFICATIONS**

| LAND             | 0.92 acres  |
|------------------|-------------|
| CONSTRUCTION     | Brick/block |
| HEAT             | HVAC        |
| AIR CONDITIONING | 100%        |
| PARKING          | 37 spaces   |