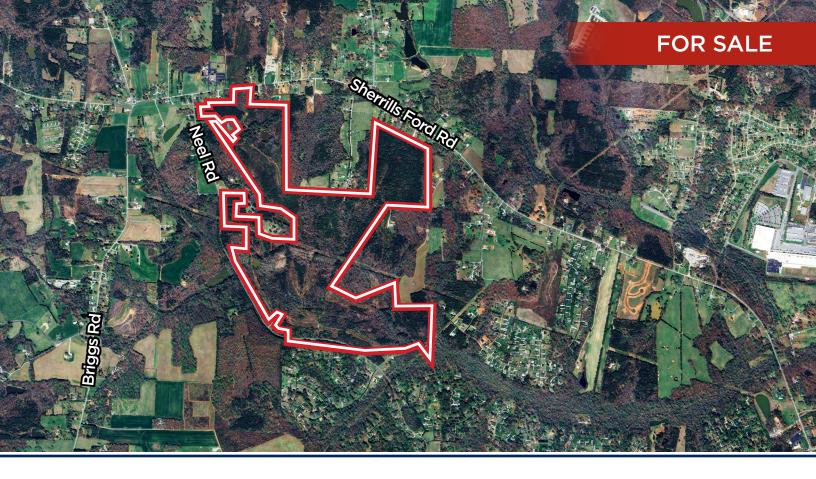

## **NEEL ROAD LAND**

Salisbury, North Carolina

## +/-350 Acres of Land Available

Site is located between Sherrills Ford Rd and Neel Rd just outside downtown Salisbury and near abundant amenities.

**Size:** +/-350 acres

**Tax Parcel:** 458-003

Address: Neel Rd, Salisbury, NC

**Price:** \$28,570/Acre

Zoning: RA

**Utilities:** Water/Sewer Off Site

**Comments:** City of Salisbury open for annexation

of parcel.

**Don Pippin**704.347.0105
dpippin@piedmontlandsales.com