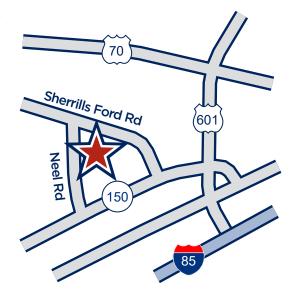

## +/-350 Acres of Land Available

Site is located between Sherrills Ford Rd and Neel Rd just outside downtown Salisbury and near abundant amenities.

**Size:** +/-350 acres

**Tax Parcel:** 458-003

Address: Neel Rd, Salisbury, NC