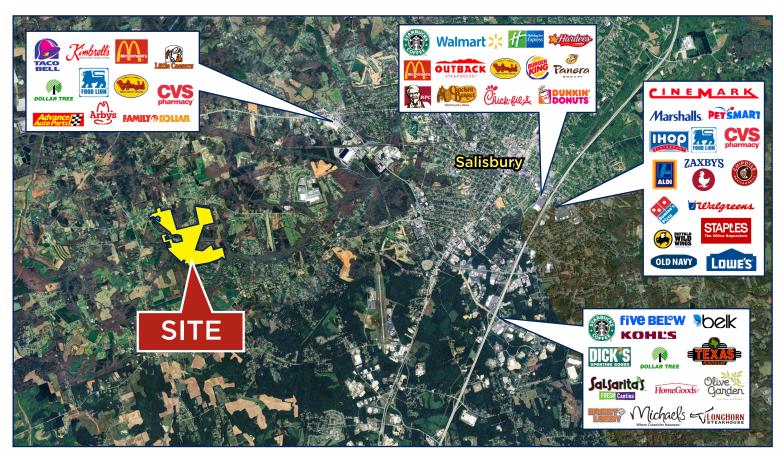

## +/-350 Acres of Land Available

Site is located between Sherrills Ford Rd and Neel Rd just outside downtown Salisbury and near abundant amenities.

**Size:** +/-350 acres

**Tax Parcel:** 458-003

Address: Neel Rd, Salisbury, NC