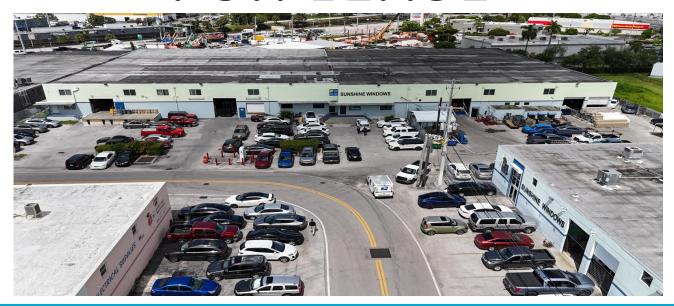

## +/- 51,000 Square Feet

## 3320 West 17th Court, Hialeah Florida

Location: West Hialeah just east of Palmetto Expressway

1 Block north of Okeechobee Rd

Features: Freestanding, Window Manufacturing Facility

- <u>+</u> 51,200 Total Square Feet
- Office: <u>+</u> 4,600 SF on 2 Floors & 1,000 SF, 6 Restrooms
- Situated on <u>+</u> 87,120 Square Feet
- 18-20' Ceiling Height Sprinklered—Twin Tee
- 2,000 amps 3 phase, 240 volt Power, Existing Air Lines
- Zoned: M-1
- 5 Loading Dock Positions (40 x 24 Column Spacing)
- Lease Price: \$17.25 per Sq. Ft. (Gross)
- Lease Expiration: July 31, 2028
  Longer term welcome
- Available within 30-45 days